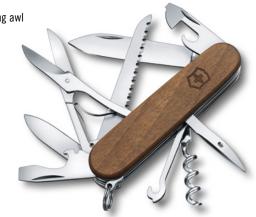

# SCALE MATERIALS

| MATERIAL                          | DESCRIPTION                                                                                                                                                                                                                                                                                                                                                                                                                                                                                                                                                                                                                          |
|-----------------------------------|--------------------------------------------------------------------------------------------------------------------------------------------------------------------------------------------------------------------------------------------------------------------------------------------------------------------------------------------------------------------------------------------------------------------------------------------------------------------------------------------------------------------------------------------------------------------------------------------------------------------------------------|
| CP<br>CP                          | Cellidor is an organic, thermoplastic cellulose ester that incorporates a high proportion of renewable natural cellulose<br>material. Unlike traditional plastics, it is only partially dependent on fossil fuels. Components made of Cellidor exhibit an<br>exceptional high-gloss finish with perfect depth effect. To improve abrasion and scratch-resistance, scales printed with a<br>special promotional motif are treated with a protective coating.<br>Max. usable temperature 65 °C.                                                                                                                                        |
| Acrylonitrile<br>butadiene styren | Acrylonitrile butadiene styrene is an amorphous thermoplastic. ABS plastics exhibit excellent toughness, notched impact<br>strength, impact strength, flexural rigidity and surface hardness.<br>Max. usable temperature 80 °C.                                                                                                                                                                                                                                                                                                                                                                                                      |
| Polyamide<br>PA                   | Nylon is a term commonly used primarily in the U.S. to describe polyamides (PA). Polyamides are suitable for pocket knife scales because they exhibit better mechanical abrasion resistance. This also has benefits from a production perspective. Compared to high-gloss and smooth Cellidor components, they have a more structured surface. Max. usable temperature 90 °C.                                                                                                                                                                                                                                                        |
| Aluminium<br>ALOX                 | Alox scales are punched from aluminium, embossed and then anodised in a subsequent process stage. The Eloxal process<br>uses anodic oxidation to create a protective layer. This layer of oxide is hard and protects the scales from damage and<br>corrosion, up to a certain degree.                                                                                                                                                                                                                                                                                                                                                |
| Walnut Wood                       | Wood is a natural, renewable resource. The walnut wood used by Victorinox comes from European forests and complies with the EU Regulation No. 995/2010 (the EU Timber Regulation). The wood of the walnut tree is very solid, tough and strong. Due it's different patterns every piece is unique.                                                                                                                                                                                                                                                                                                                                   |
| Olive Wood                        | Wood is a natural, renewable resource. The olive wood we use at Victorinox is sourced from Italy and complies with the EU Trading Regulation (EUTR) 995/2010 on timber. The wood from the olive tree is very heavy and hard and has good density characteristics.                                                                                                                                                                                                                                                                                                                                                                    |
| Micarta                           | Micarta is a composite material where an absorbent carrier (cellulose, linen, wood, etc.) is soaked in synthetic resin.<br>After the resin is cured, the Micarta is polished to create the desired finish. If different colored materials are used,<br>the polishing produces a grainy effect. Micarta is a premium material and its waterproof and lightweight properties,<br>plus its dimensional stability, make it the perfect material for the production of knife scales. In addition to its durable<br>and robust characteristics, Micarta is very satisfying to the touch, with an elegant look that is pleasing to the eye. |