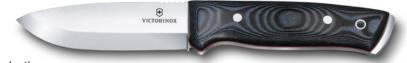

### **SPARTAN**

- 01. Blade, large
- 02. Blade, small
- 03. Corkscrew
- 04. Can opener with
- 05. Screwdriver 3 mm
- 06. Bottle opener with
- 07. Screwdriver 6 mm 08. – Wire stripper
- 09. Reamer, punch and sewing awl
- 10. Key ring
- 11. Tweezers
- 12. Toothpick

We recommend case 7 8 9, which you can find on page 128-129.