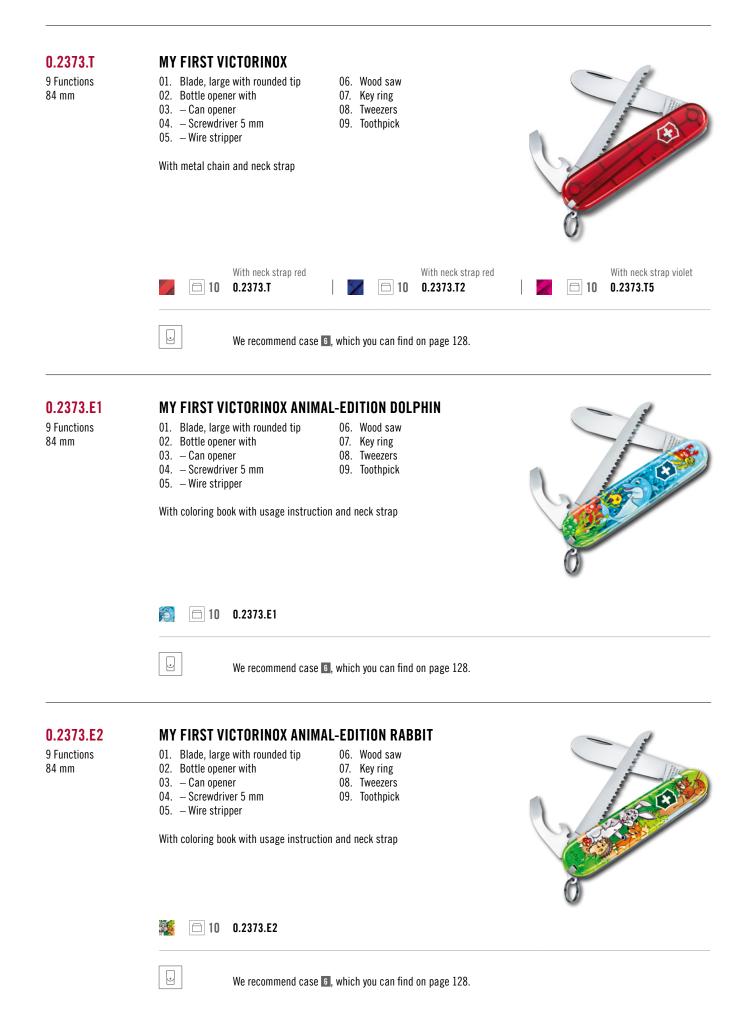

ing unit









# OUTDOOR & SPORTS EXPERT KNIVES FOR OUTDOOR ACTIVITIES

- Strong, reliable knives with clever functions
- Ensure you're prepared for outdoor and sporting activities
- Designed and developed by experts to deliver high performance



From rugged terrain to tranquil countryside, the Outdoor & Sports segment houses our knives that are designed for activities in the fresh air. With a wide assortment for outdoor activities, like fishing, camping or hiking, as well as for sports like hunting, sailing or golf, it's the perfect choice for those seeking reenergizing outdoor experiences and a connection with nature. Whether your consumer needs a dedicated blade for gutting or a woodsaw for bushcrafting or carving with their kids, there's an effective tool waiting to lead the way.





- Size 29 x 31 cm
- \* No product included



#### 1.3713

#### 15 Functions 91 mm

# HUNTSMAN

- 01. Blade, large
- 02. Blade, small 03. Corkscrew
- 04. Can opener with
- 05. Screwdriver 3 mm
- 06. Bottle opener with
- 07. Screwdriver 6 mm 08. Wire stripper
- 09. Reamer, punch and sewing awl 10. Scissors
- 11. Wood saw
- 12. Multipurpose hook
- 13. Key ring
- 14. Tweezers
- 15. Toothpick



| ☐ 10 1.3713           |         | 10 1.3713.B1   | 10 | 1.3713.3     |
|-----------------------|---------|----------------|----|--------------|
| <b>10</b> 1.3713.38   | 1       | 10 1.3713.7    | 10 | 1.3713.7B1   |
| 10 1.3713.94          |         | 10 1.3713.94B1 | 10 | 1.3713.941   |
| <b>N</b> 10 1.3713.94 | 1B1 🛛 🚺 | 10 1.3713.942  | 10 | 1.3713.942B1 |
| 🗖 10 1.3713.T         |         |