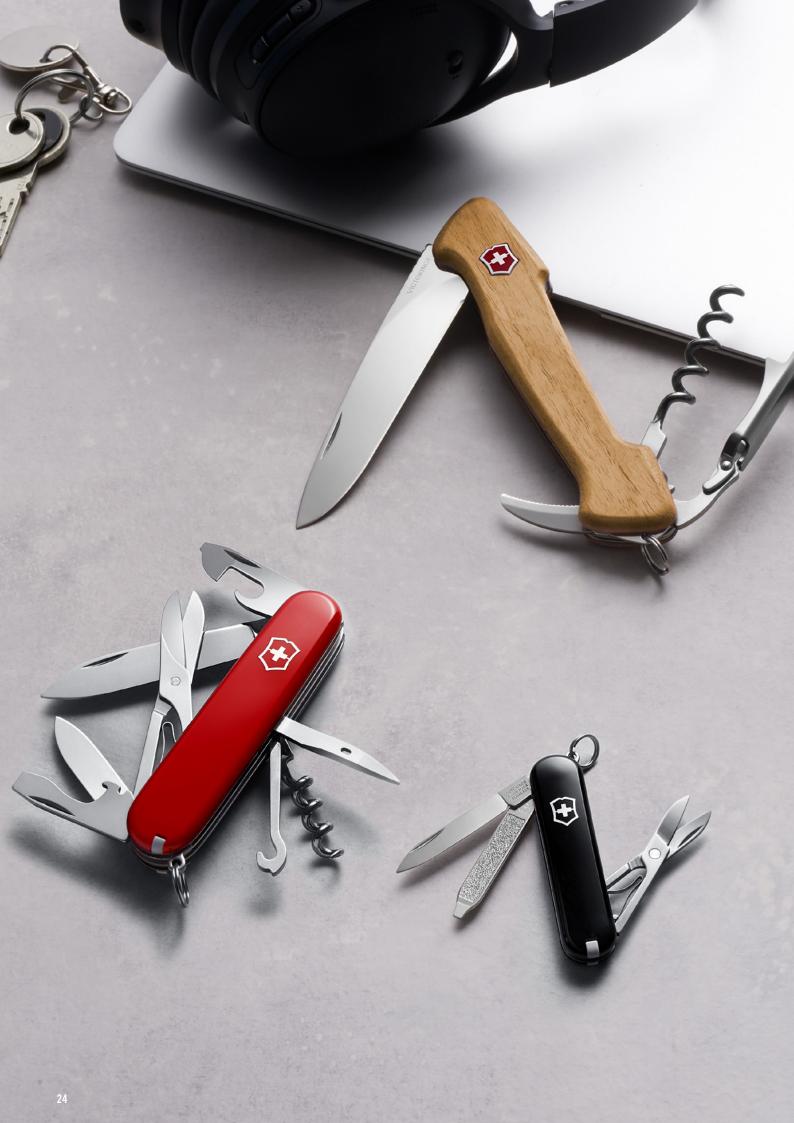

## EVERYDAY COMPACT POCKET KNIVES FOR EVERYDAY LIFE

- Compact, practical helpers for everyday tasks
- With a range of simple yet useful functions and tools
- Offer reliability and preparedness, whatever life brings

Practical and compact, the Everyday segment is all about helping make everyday life run more smoothly. Whether your consumer is commuting to work, spending time with family and friends or preparing a tasty snack on the go, these knives are packed with handy functions and clever tools. They are designed to be daily essentials, solving problems as they arise and with ease. With an Everyday knife, consumers are always prepared and feel confident they can tackle whatever life brings.