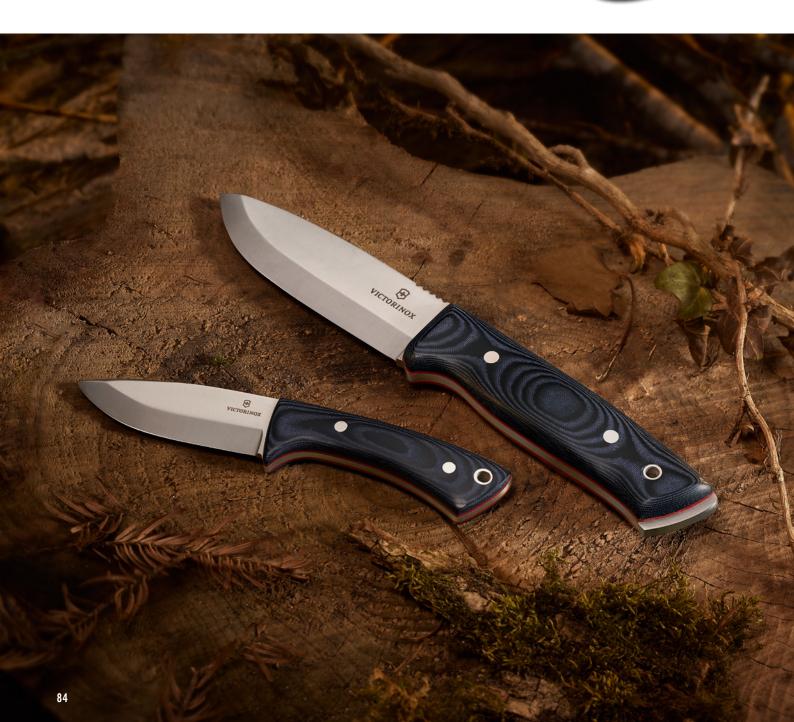

### **SPARTAN**

- 01. Blade, large
- 02. Blade, small
- 03. Corkscrew
- 04. Can opener with
- 05. Screwdriver 3 mm
- 06. Bottle opener with
- 07. Screwdriver 6 mm 08. – Wire stripper
- 09. Reamer, punch and sewing awl
- 10. Key ring
- 11. Tweezers
- 12. Toothpick

We recommend case 7 8 9, which you can find on page 128-129.