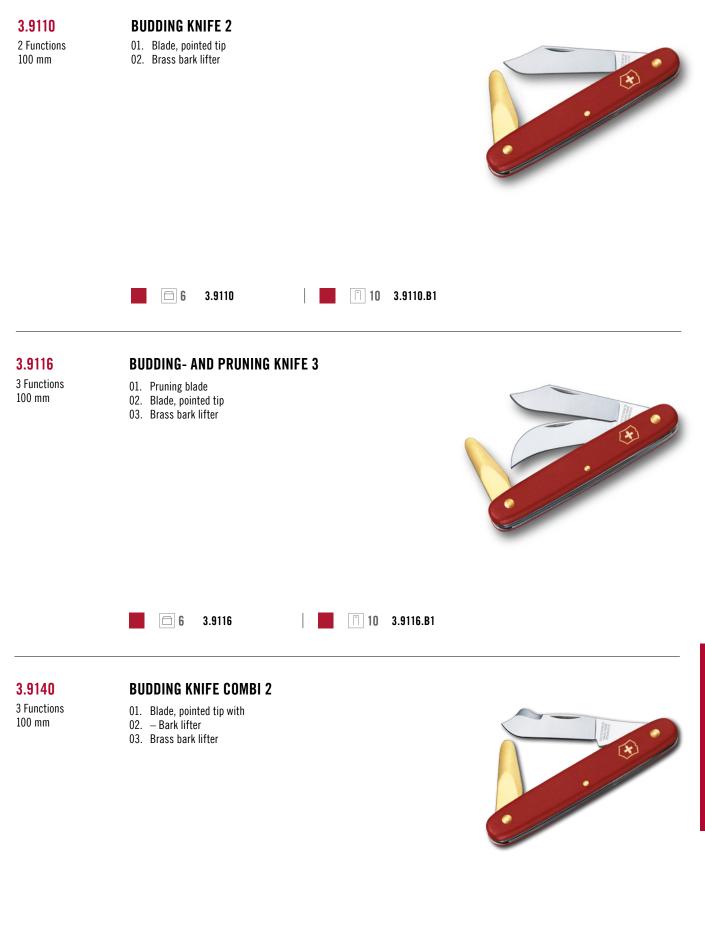

Within the **Trades & Crafts** segment are the subsegments Trades & Crafts, and Gardening. These products build, cut, mend and create with precision and skill, with tools like pliers, a metal file, a pruning blade, bits and flower knives to meet any craft challenge.

#### **Trades & Crafts**

The smart tools with a multitude of functions, for everyone who loves to build, mend, improve and create. \\

The green thumb cultivators, for creating stunning floral displays and mastering any horticultural task.