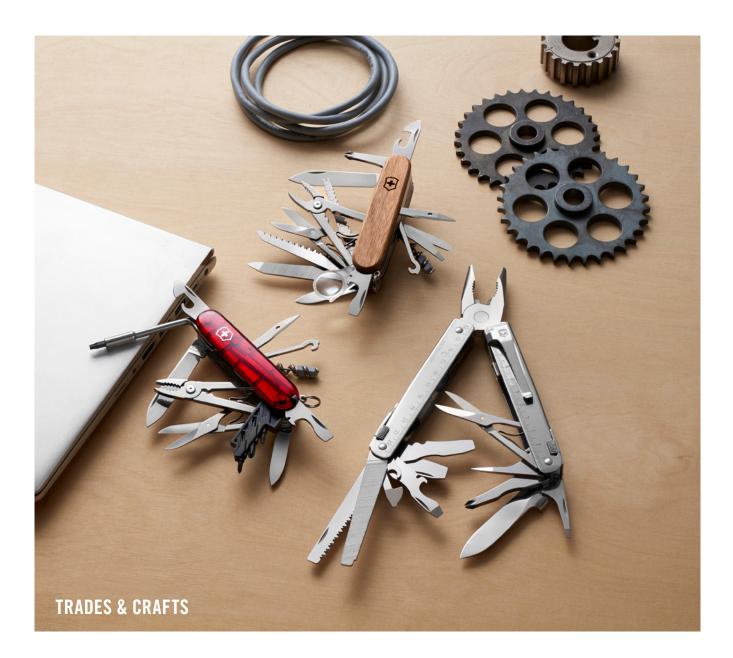

## 94 TRADES & CRAFTS

- 96 Trades & Crafts
- 120 Gardening

Within the **Trades & Crafts** segment are the subsegments Trades & Crafts, and Gardening. These products build, cut, mend and create with precision and skill, with tools like pliers, a metal file, a pruning blade, bits and flower knives to meet any craft challenge.

## **TRADES & CRAFTS**

#### **Trades & Crafts**

The smart tools with a multitude of functions, for everyone who loves to build, mend, improve and create. \\

The green thumb cultivators, for creating stunning floral displays and mastering any horticultural task.