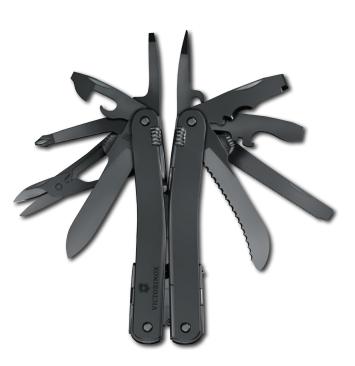

ckaging unit

#### 3.0226.M3N

#### 24 Functions

# NEW

### SWISS TOOL SPIRIT MXBS

- 01. Needle-nose pliers with 02. - Wire cutter for thin and soft wire up to 40 HRc
- 03. Hard wire cutter
- 04. Blade, large
- 05. Can opener with
- 06. Screwdriver 3 mm
- 07. Bottle opener with
- 08. Screwdriver 6 mm 09. Crate opener 10. Wire bender

- 11. Screwdriver 2 mm
- 12. Reamer, punch with
- 13. Pulling hook
- 14. Scissors
- 15. Metal saw with
- 16. Metal file
- 17. Phillips screwdriver 1/2
- 18. Chisel 7 mm and scraper with
- 19. Cable cover longitudinal cutter
- $20. \quad \, \text{Cable cover crossways cutter}$
- 21. Wire stripper and scraper
- 22. Seatbelt cutter
- 23. Lanyard hole
- 24. Coupling for corkscrew and carry clip

All tools lockable



In belt and molle pouch 32 🗀 6 3.0226.M3N







#### 3.0235.L

## **35** Functions 0

#### SWISS TOOL SPIRIT X PLUS

- 01. Needle-nose pliers with
- 02. Wire cutter for thin and soft wire up to 40 HRc
- 03. Hard wire cutter
- 04. Blade, large
- 05. Corkscrew
- 06. Mini screwdriver 1.5 mm
- 07. Can opener with
- 08. Screwdriver 3 mm
- 09. Bottle opener with
- 10. Screwdriver 6 mm
- 11. Crate opener
- 12. Wire bender
- 13. Screwdriver 2 mm
- 14. Reamer, punch with
- 15. Pulling hook
- 16. Scissors
- 17. Wood saw
- 18. Metal saw with
- 19. Metal file
- 20. Phillips screwdriver 1/2
- 21. Bit wrench
- 22. Bit case with
- 23. Space for additional bits24. Bit Phillips 0
- 25. Bit Phillips 3
- 26. Bit Hex 3
- 27. Bit Hex 4
- 28. Bit Torx 10
- 29. Bit Torx 15
- 30. Chisel 7 mm and scraper with
- Cable cover longitudinal cutter
   Cable cover