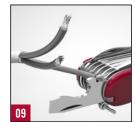

### **SPARTAN**

- 01. Blade, large
- 02. Blade, small
- 03. Corkscrew
- 04. Can opener with
- 05. Screwdriver 3 mm
- 06. Bottle opener with
- 07. Screwdriver 6 mm 08. – Wire stripper
- 09. Reamer, punch and sewing awl
- 10. Key ring
- 11. Tweezers
- 12. Toothpick