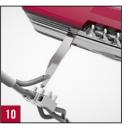

# CLIMBER

.

01. Blade, large

□ 6

1.3603.31P

- 02. Blade, small
- 03. Corkscrew
- 04. Can opener with
- 05. Screwdriver 3 mm
- 06. Bottle opener with
- 07. Screwdriver 6 mm
- 08. Wire stripper

We recommend case 7 8 9, which you can find on page 128-129.

- 09. Reamer, punch and sewing awl
- 10. Scissors 11. Multipurpose hook
- 12. Key ring 13. Tweezers
- 14. Toothpick