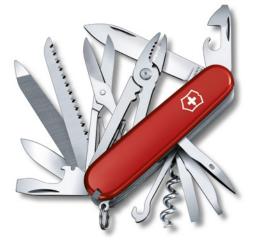

#### 1.3909.E221

# 16 Functions 91 mm

#### **COMPANION PARIS STYLE** 01. Blade, large

- 02. Corkscrew
- 03. Box opener with
- 04. Screwdriver 3 mm
- 05. Bottle opener with
- $06. \ -Screwdriver \ 6 \ mm$
- 07. Wire stripper
- 08. Reamer, punch and sewing awl
- 09. Scissors
- 10. Nail file with
- 11. Nail cleaner
- 12. Multipurpose hook
- 13. Key ring
- 14. Tweezers
- 15. Toothpick
- 16. Ballpoint pen

With neck cord

-

J

**6** 1.3909.E221

We recommend case 7 8 9, which you can find on page 128–129.