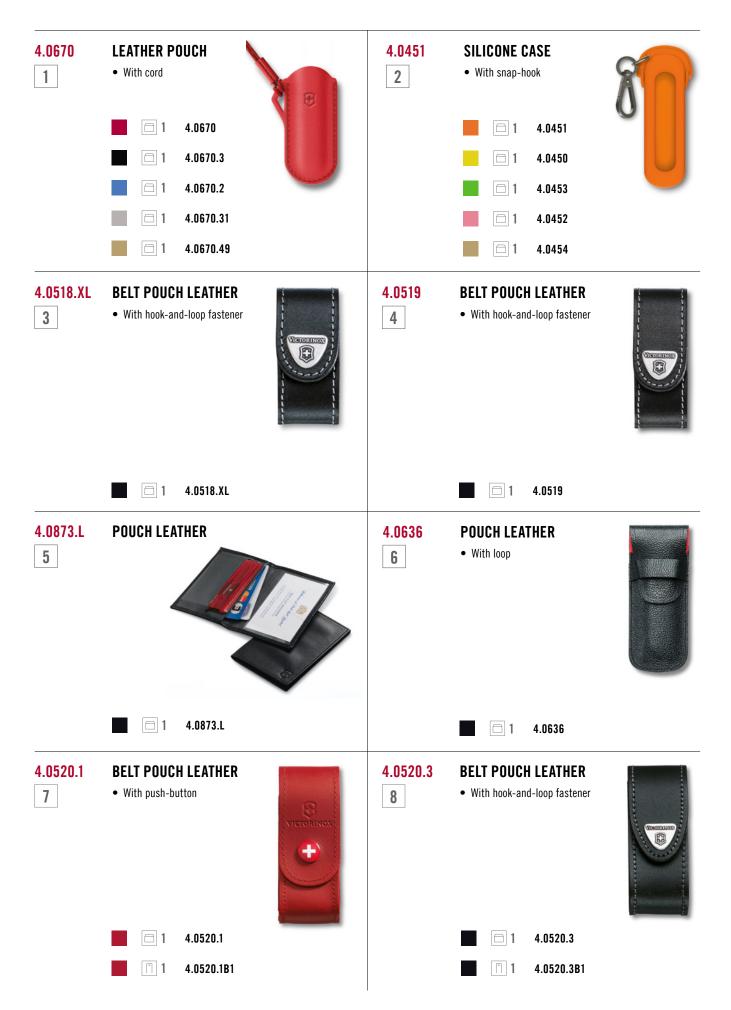

#### Pouches

The pouches that keep our multi-tools and pocket knives safe, protected and right where you need them.