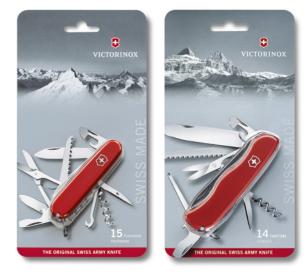

#### 1.3405

15 Functions 91 mm

## COMPACT

- 01. Blade, large
- 02. Corkscrew
- 03. Mini screwdriver 1.5 mm 04. Bottle opener with
- 05. Can opener 06. Screwdriver 5 mm 07. Wire stripper
- 08. Scissors

- 09. Multipurpose hook with
- 10. Nail file
- 11. Key ring 12. Pin
- 13. Tweezers
- 14. Toothpick
- 15. Ballpoint pen

#### 1.3603

12 Functions 91 mm

### **SPARTAN**

- 01. Blade, large
- 02. Blade, small
- 03. Corkscrew
- 04. Can opener with
- 05. Screwdriver 3 mm
- 06. Bottle opener with
- 07. Screwdriver 6 mm 08. – Wire stripper
- 09. Reamer, punch and sewing awl
- 10. Key ring
- 11. Tweezers
- 12. Toothpick