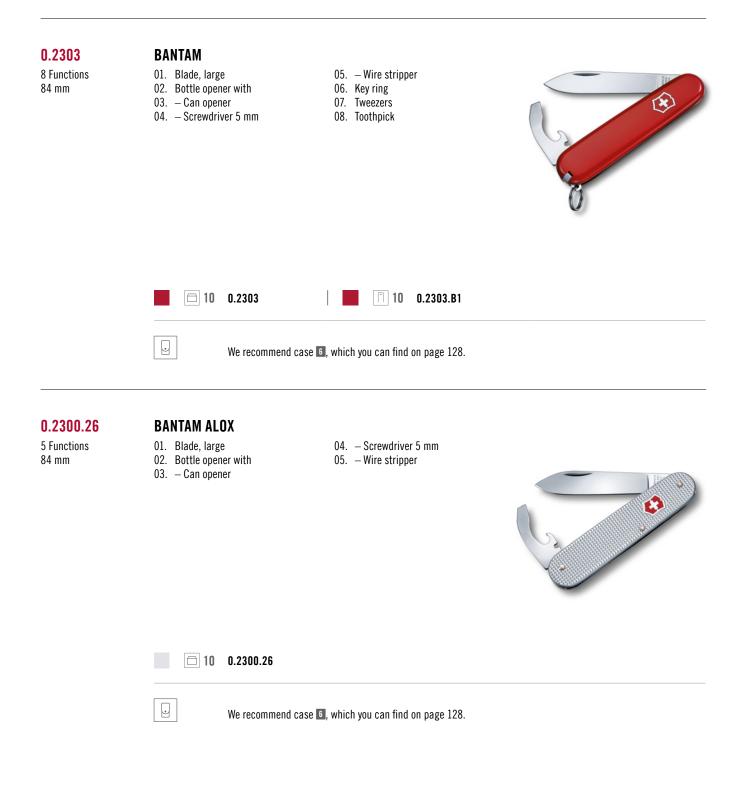

| <b>∠</b>                                                                 | EVERYDAY |
|                                         | Image: |                                                                          | 43       |







#### 1.3405

15 Functions 91 mm

## COMPACT

- 01. Blade, large
- 02. Corkscrew
- 03. Mini screwdriver 1.5 mm 04. Bottle opener with
- 05. Can opener 06. Screwdriver 5 mm 07. Wire stripper
- 08. Scissors

- 09. Multipurpose hook with
- 10. Nail file
- 11. Key ring 12. Pin
- 13. Tweezers
- 14. Toothpick
- 15. Ballpoint pen





#### 1.3603

12 Functions 91 mm

### **SPARTAN**

- 01. Blade, large
- 02. Blade, small
- 03. Corkscrew
- 04. Can opener with
- 05. Screwdriver 3 mm
- 06. Bottle opener with
- 07. Screwdriver 6 mm 08. – Wire stripper
- 09. Reamer, punch and sewing awl
- 10. Key ring
- 11. Tweezers
- 12. Toothpick





We recommend case 7 8 9, which you can find on page 128-129.



#### 1.3603.31P **SPARTAN ONYX BLACK**

13 Functions 91 mm

#### 01. Blade, large

- 02. Blade, sm