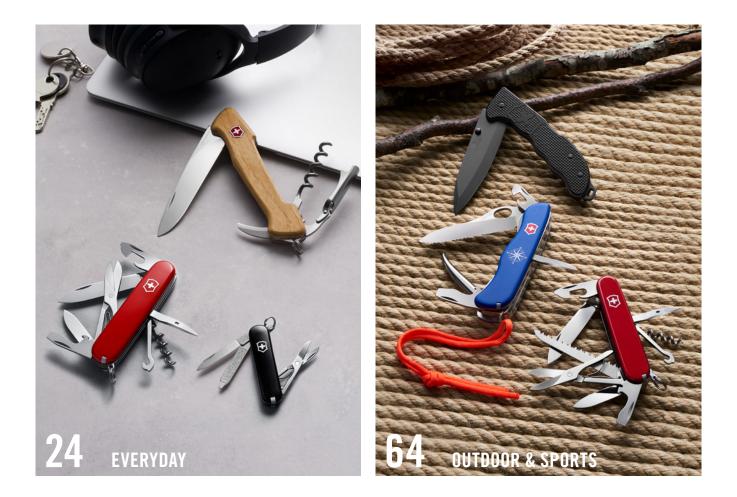

### 24 EVERYDAY

- 26 Essentials
- 56 Personal Care
- 62 Food & Drink

### 64 OUTDOOR & SPORTS

- 66 Outdoor
- 88 Sports

The **Everyday** segment includes products that make daily life easier, whether that's commuting to work, preparing food or enjoying family time. These are then subdivided into Essentials, Personal Care, and Food and Drink. They feature functions like a simple blade, nail file, USB stick, bottle opener, cheese blade and corkscrew.

The **Outdoor & Sports** segment is divided into Outdoor and Sports. These are knives for activities such as hiking, camping, wood carving with kids, hunting and sailing. Here you'll find specific functions like a wood saw, gutting blade and marlin spike.