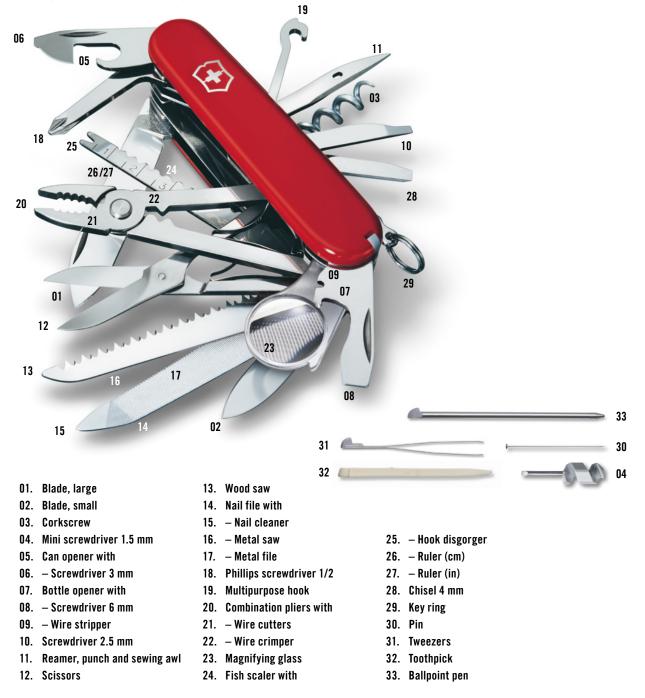

# FUNCTIONS AND APPLICATIONS

Be best prepared for every situation with the Swiss Champ. The top model among the "Original Swiss Army Knives" combines high quality tools with 33 functions and an award winning design.

It is made of 64 individual parts and requires an astonishing 450 steps of fabrication in Ibach-Schwyz, Switzerland.

Ŧ