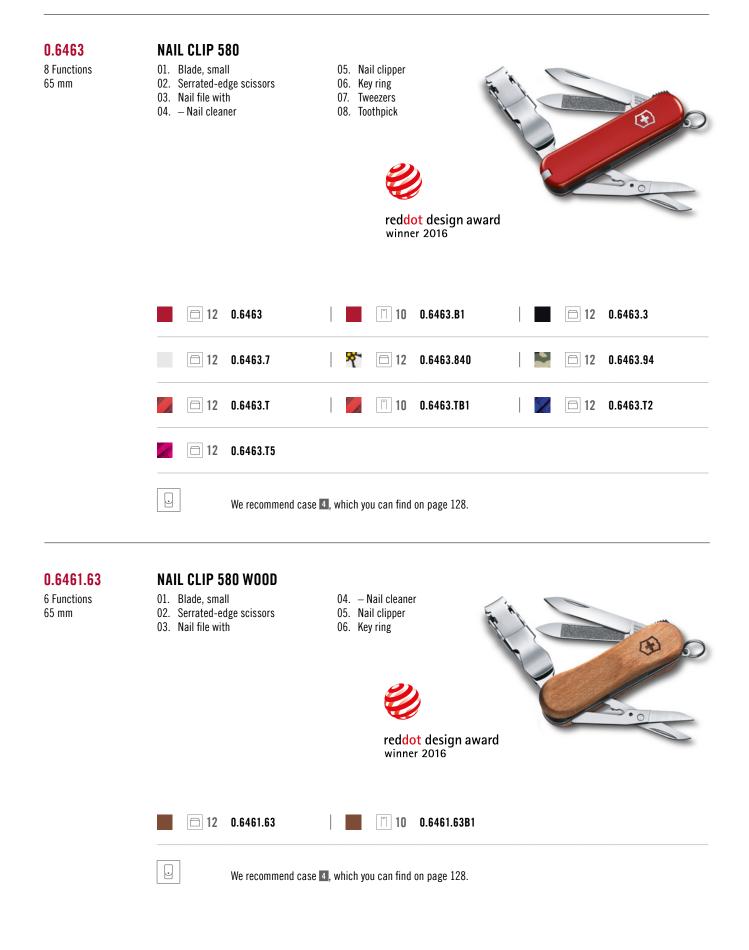

|                                     |















EVERYDAY



| 8.2087    | TWEEZERS RUBIS • Slanted                                                 | TLbi5<br>SNITCE.ND