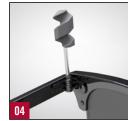

## COMPACT

- 01. Blade, large
- 02. Corkscrew
- 03. Mini screwdriver 1.5 mm 04. Bottle opener with
- 05. Can opener 06. Screwdriver 5 mm 07. Wire stripper
- 08. Scissors

- 09. Multipurpose hook with
- 10. Nail file
- 11. Key ring 12. Pin
- 13. Tweezers
- 14. Toothpick
- 15. Ballpoint pen