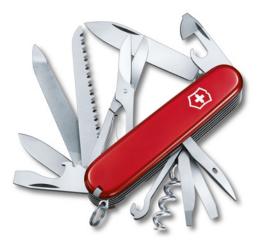

reddot winner 2021

1.3703 14 Functions

91 mm

# CLIMBER

.

01. Blade, large

□ 6

1.3603.31P

- 02. Blade, small
- 03. Corkscrew
- 04. Can opener with
- 05. Screwdriver 3 mm
- 06. Bottle opener with
- 07. Screwdriver 6 mm
- 08. Wire stripper

We recommend case 7 8 9, which you can find on page 128-129.

- 09. Reamer, punch and sewing awl
- 10. Scissors 11. Multipurpose hook
- 12. Key ring 13. Tweezers
- 14. Toothpick