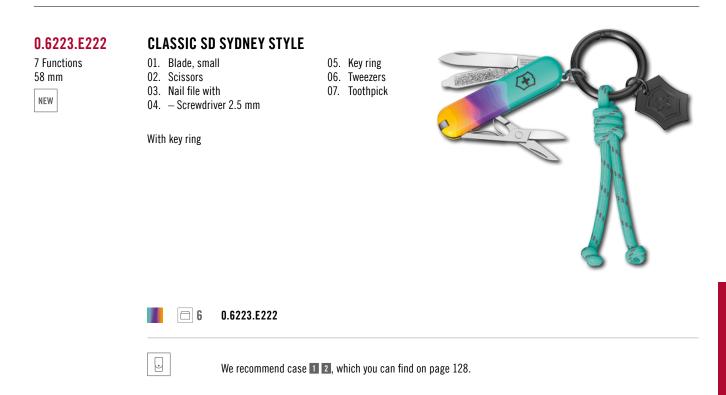

#### 0.6223.E223

7 Functions

58 mm

NEW

- 01. Blade, small
- 02. Scissors

•

- 03. Nail file with
- 04. Screwdriver 2.5 mm

With key ring

**6** 0.6223.E223

We recommend case **1 2**, which you can find on page 128.

EVERYDAY

red<mark>dot</mark> design award winner 2018

We recommend case **3**, which you can find on page 128.

10 4.6261.26G32B1