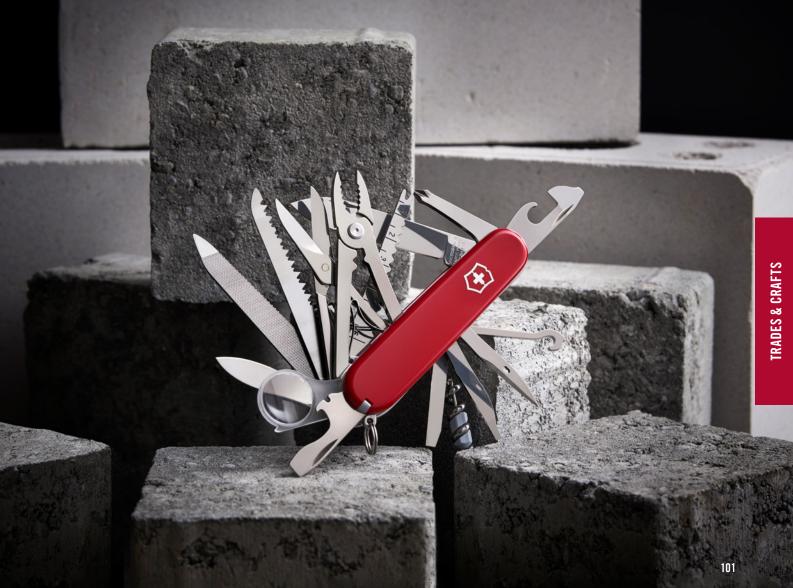

## 94 TRADES & CRAFTS

- 96 Trades & Crafts
- 120 Gardening

Within the **Trades & Crafts** segment are the subsegments Trades & Crafts, and Gardening. These products build, cut, mend and create with precision and skill, with tools like pliers, a metal file, a pruning blade, bits and flower knives to meet any craft challenge.

## **TRADES & CRAFTS**

#### **Trades & Crafts**

The smart tools with a multitude of functions, for everyone who loves to build, mend, improve and create. \\

The green thumb cultivators, for creating stunning floral displays and mastering any horticultural task.