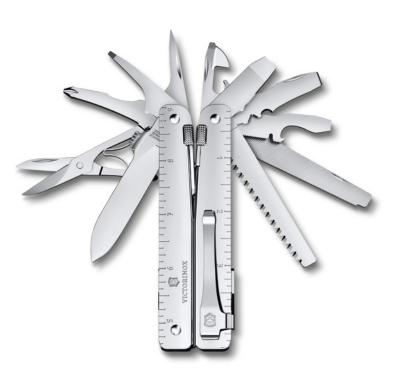

# FUNCTIONS AND APPLICATIONS

Be best prepared for every situation with the Swiss Champ. The top model among the "Original Swiss Army Knives" combines high quality tools with 33 functions and an award winning design.

It is made of 64 individual parts and requires an astonishing 450 steps of fabrication in Ibach-Schwyz, Switzerland.

Ŧ