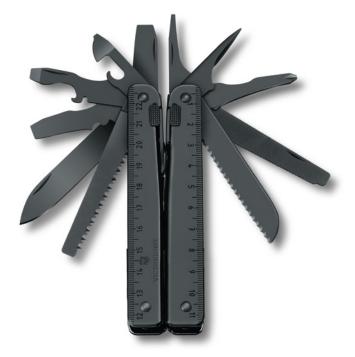

# FUNCTIONS AND APPLICATIONS

Be best prepared for every situation with the Swiss Champ. The top model among the "Original Swiss Army Knives" combines high quality tools with 33 functions and an award winning design.

It is made of 64 individual parts and requires an astonishing 450 steps of fabrication in Ibach-Schwyz, Switzerland.

Ŧ