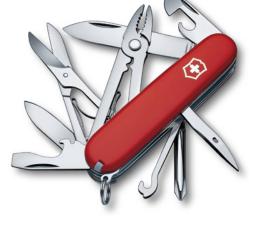

#### 1.3405

15 Functions 91 mm

## COMPACT

- 01. Blade, large
- 02. Corkscrew
- 03. Mini screwdriver 1.5 mm 04. Bottle opener with
- 05. Can opener 06. Screwdriver 5 mm 07. Wire stripper
- 08. Scissors

- 09. Multipurpose hook with
- 10. Nail file
- 11. Key ring 12. Pin
- 13. Tweezers
- 14. Toothpick
- 15. Ballpoint pen