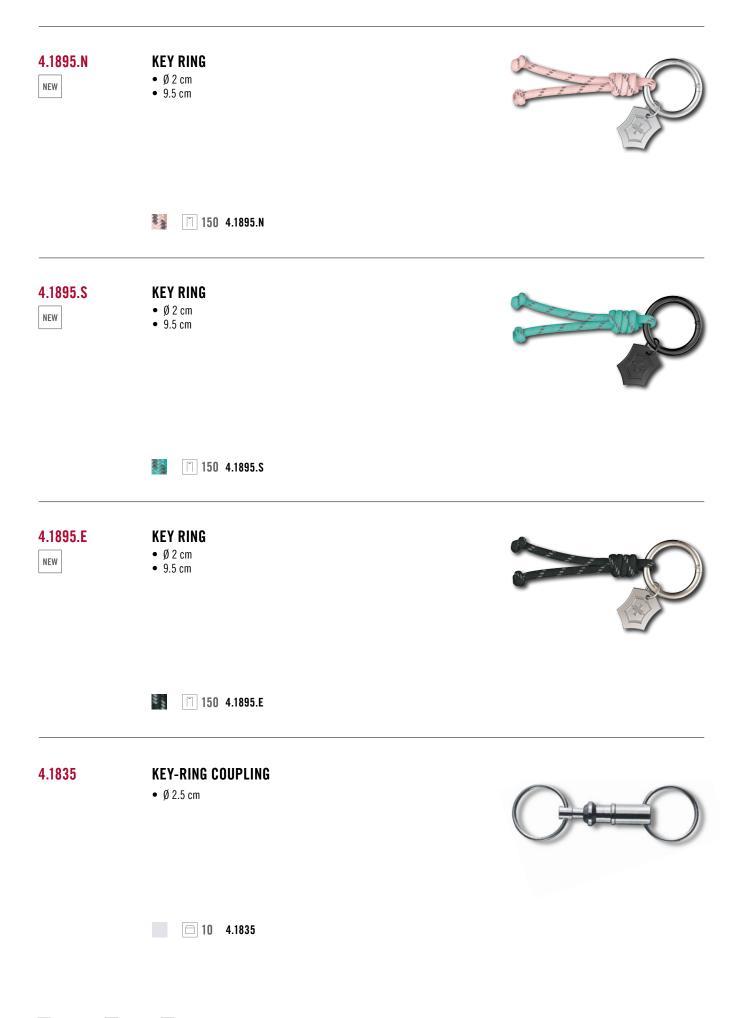

## Chains & Paracords

The smart little extras that make our pocket knives and tools easy to carry.

The accessories that enhance and maintain all our multi-tools.

The expert guides that offer everything from basic carving techniques to bushcraft tips.