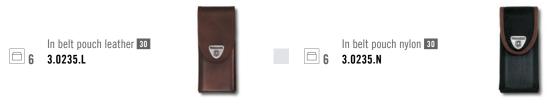

wire up to 40 HRc
- 03. Hard wire cutter
- 04. Blade, large
- 05. Corkscrew
- 06. Mini screwdriver 1.5 mm
- 07. Can opener with
- 08. Screwdriver 3 mm
- 09. Bottle opener with
- 10. Screwdriver 6 mm
- 11. Crate opener
- 12. Wire bender
- 13. Screwdriver 2 mm
- 14. Reamer, punch with
- 15. Pulling hook
- 16. Scissors
- 17. Wood saw
- 18. Metal saw with
- 19. Metal file
- 20. Phillips screwdriver 1/2
- 21. Bit wrench
- 22. Bit case with
- 23. Space for additional bits24. Bit Phillips 0
- 25. Bit Phillips 3
- 26. Bit Hex 3
- 27. Bit Hex 4
- 28. Bit Torx 10
- 29. Bit Torx 15
- 30. Chisel 7 mm and scraper with
- Cable cover longitudinal cutter
   Cable cover crossways cutter
   Wire stripper and scraper

- 34. Lanyard hole
- 35. Coupling for corkscrew and carry clip

All tools lockable









### 3.0236.L

#### 36 Functions



### SWISS TOOL SPIRIT X PLUS RATCHET

- 01. Needle-nose pliers with
- 02. Wire cutter for thin and soft wire up to 40 HRc
- 03. Hard wire cutter
- 04. Blade, large
- 05. Corkscrew
- 06. Mini screwdriver 1.5 mm
- 07. Can opener with
- 08. Screwdriver 3 mm
- 09. Bottle opener with
- 10. Screwdriver 6 mm
- 11. Crate opener
- 12. Wire bender
- 13. Screwdriver 2 mm
- 14. Reamer, punch with
- 15. Pulling hook
- 16. Scissors
- 17. Wood saw
- 18. Metal saw with
- 19. Metal file
- 20. Phillips screwdriver 1/2
- 21. Bit case with
- $22. \hspace{0.1 cm} \hspace{0.1 cm} \text{Space for additional bits}$
- 23. Bit Phillips 0 24. Bit Phillips 3 25. Bit Hex 3

- $26. \ -Bit \ Hex \ 4$
- 27. Bit Torx 10 28. - Bit Torx 15
- 29. Extension bar
- 30. Chisel 7 mm and scrape