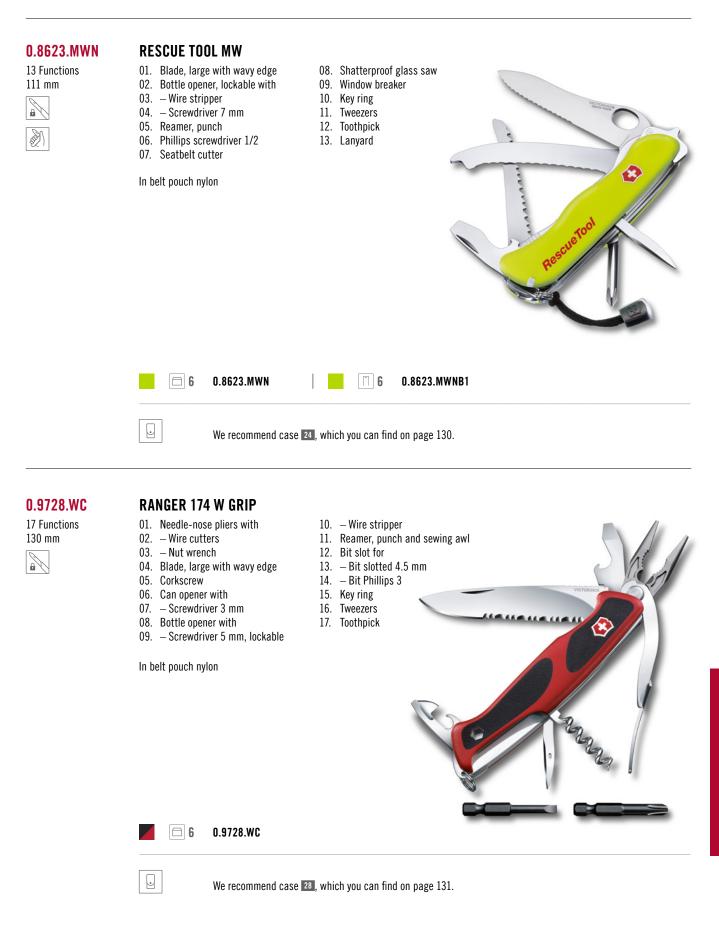

0.8564.XL 31 Functions



#### **WORK CHAMP XL** 01. Blade, large

- 02. Gutting blade
- 03. Corkscrew
- 04. Mini screwdriver 1.5 mm
- 05. Can opener with
- 06. Screwdriver 3 mm
- 07. Bottle opener with
- 08. Can opener
- 09. Wire stripper
- 10. Screwdriver 5 mm
- 11. Bottle opener, lockable with
- 12. Wire stripper
- 13. Screwdriver 7 mm
- 14. Screwdriver 2.5 mm
- 15. Reamer, punch
- 16. Scissors

- 17. Wood saw
- 18. Metal saw with
- 19. Metal file
- 20. Phillips screwdriver 0/1, long
- 21. Phillips screwdriver 1/2
- 22. Combination pliers with
- 23. Wire cutters
- 24. Wire crimper
- 25. Hoof cleaner
- 26. Shackle opener with
- 27. Marlin spike
- 28. Seatbelt cutter
- 29. Key ring
- 30. Tweezers
- 31. Toothpick
- **6** 0.8564.XL

.

We recommend case 25, which you can find on page 131.



**TRADES & CRAFTS** 

#### 3.0224.L 24 Functions

# SWISS TOOL SPIRIT X

- 01. Needle-nose pliers with
  - 02. Wire cutter for thin and soft wire up to 40 HRc
  - 03. Hard wire cutter
  - 04. Blade, large
  - 05. Can opener with
  - 06. Screwdriver 3 mm
  - 07. Bottle opener with
  - 08. Screwdriver 6 mm 09. Crate opener 10. Wire bender

  - 11. Screwdriver 2 mm
  - 12. Reamer, punch with
  - 13. Pulling hook
  - 14. Scissors
  - 15. Wood saw
  - 16. Metal saw with
  - 17. Metal file
  - 18. Phillips screwdriver 1/2
  - 19. Chisel 7 mm and scraper with
  - 20. Cable cover longitudinal cutter
  - $21. \quad \, \text{Cable cover crossways cutter}$
  - $22. \ \text{Wire stripper and scraper}$
  - 23. Lanyard hole
  - 24. Coupling for corkscrew and carry clip

All tools lockable

|