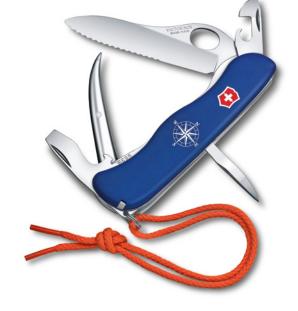

The **Outdoor & Sports** segment is divided into Outdoor and Sports. These are knives for activities such as hiking, camping, wood carving with kids, hunting and sailing. Here you'll find specific functions like a wood saw, gutting blade and marlin spike.