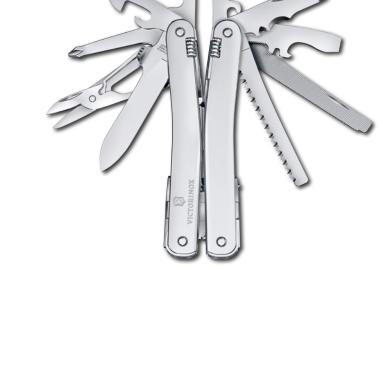

#### 1.3405

15 Functions 91 mm

## COMPACT

- 01. Blade, large
- 02. Corkscrew
- 03. Mini screwdriver 1.5 mm 04. Bottle opener with
- 05. Can opener 06. Screwdriver 5 mm 07. Wire stripper
- 08. Scissors

- 09. Multipurpose hook with
- 10. Nail file
- 11. Key ring 12. Pin
- 13. Tweezers
- 14. Toothpick
- 15. Ballpoint pen