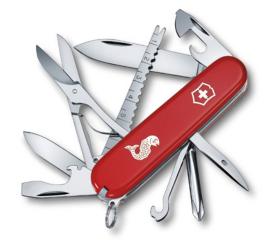

We recommend case 7 8 9, which you can find on page 128-129.

# CLIMBER

.

01. Blade, large

□ 6

1.3603.31P

- 02. Blade, small
- 03. Corkscrew
- 04. Can opener with
- 05. Screwdriver 3 mm
- 06. Bottle opener with
- 07. Screwdriver 6 mm
- 08. Wire stripper

We recommend case 7 8 9, which you can find on page 128-129.

- 09. Reamer, punch and sewing awl
- 10. Scissors 11. Multipurpose hook
- 12. Key ring 13. Tweezers
- 14. Toothpick