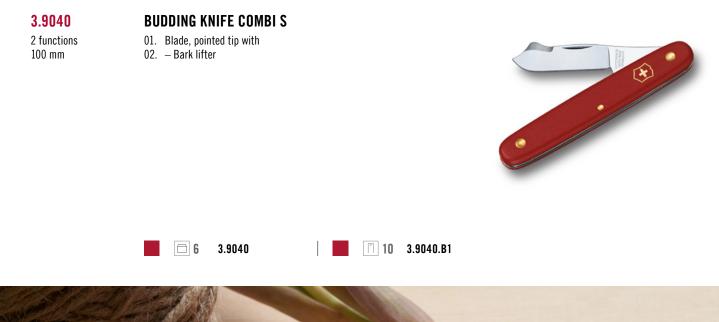

Within the **Trades & Crafts** segment are the subsegments Trades & Crafts, and Gardening. These products build, cut, mend and create with precision and skill, with tools like pliers, a metal file, a pruning blade, bits and flower knives to meet any craft challenge.

#### **Trades & Crafts**

The smart tools with a multitude of functions, for everyone who loves to build, mend, improve and create. \\

The green thumb cultivators, for creating stunning floral displays and mastering any horticultural task.