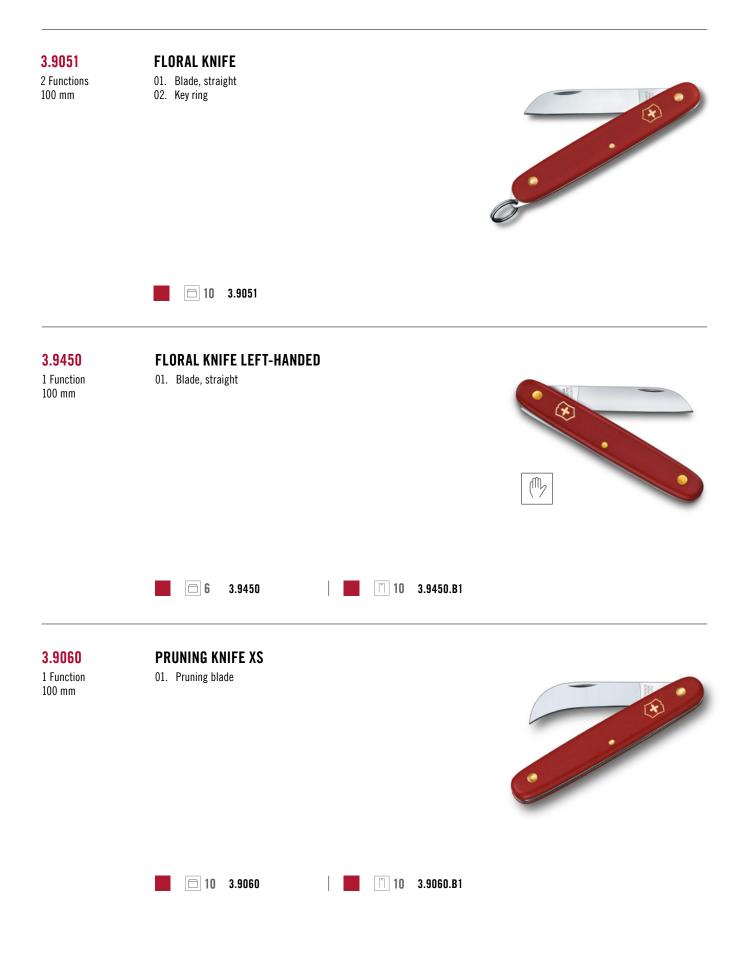

Within the **Trades & Crafts** segment are the subsegments Trades & Crafts, and Gardening. These products build, cut, mend and create with precision and skill, with tools like pliers, a metal file, a pruning blade, bits and flower knives to meet any craft challenge.

#### **Trades & Crafts**

The smart tools with a multitude of functions, for everyone who loves to build, mend, improve and create. \\

The green thumb cultivators, for creating stunning floral displays and mastering any horticultural task.