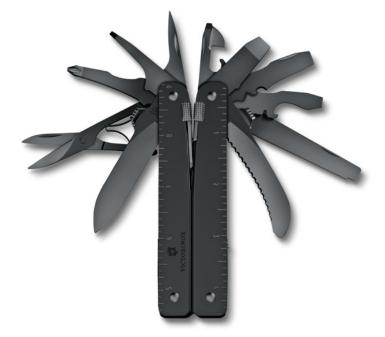

# FUNCTIONS AND APPLICATIONS

Be best prepared for every situation with the Swiss Champ. The top model among the "Original Swiss Army Knives" combines high quality tools with 33 functions and an award winning design.

It is made of 64 individual parts and requires an astonishing 450 steps of fabrication in Ibach-Schwyz, Switzerland.

Ŧ