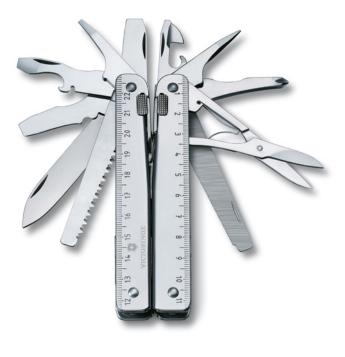

# FUNCTIONS AND APPLICATIONS

Be best prepared for every situation with the Swiss Champ. The top model among the "Original Swiss Army Knives" combines high quality tools with 33 functions and an award winning design.

It is made of 64 individual parts and requires an astonishing 450 steps of fabrication in Ibach-Schwyz, Switzerland.

Ŧ