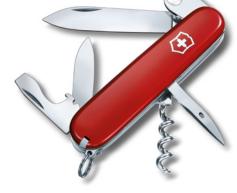

#### 1.3603

12 Functions 91 mm

### **SPARTAN**

- 01. Blade, large
- 02. Blade, small
- 03. Corkscrew
- 04. Can opener with
- 05. Screwdriver 3 mm
- 06. Bottle opener with
- 07. Screwdriver 6 mm 08. – Wire stripper
- 09. Reamer, punch and sewing awl
- 10. Key ring
- 11. Tweezers
- 12. Toothpick

We recommend case 7 8 9, which you can find on page 128-129.