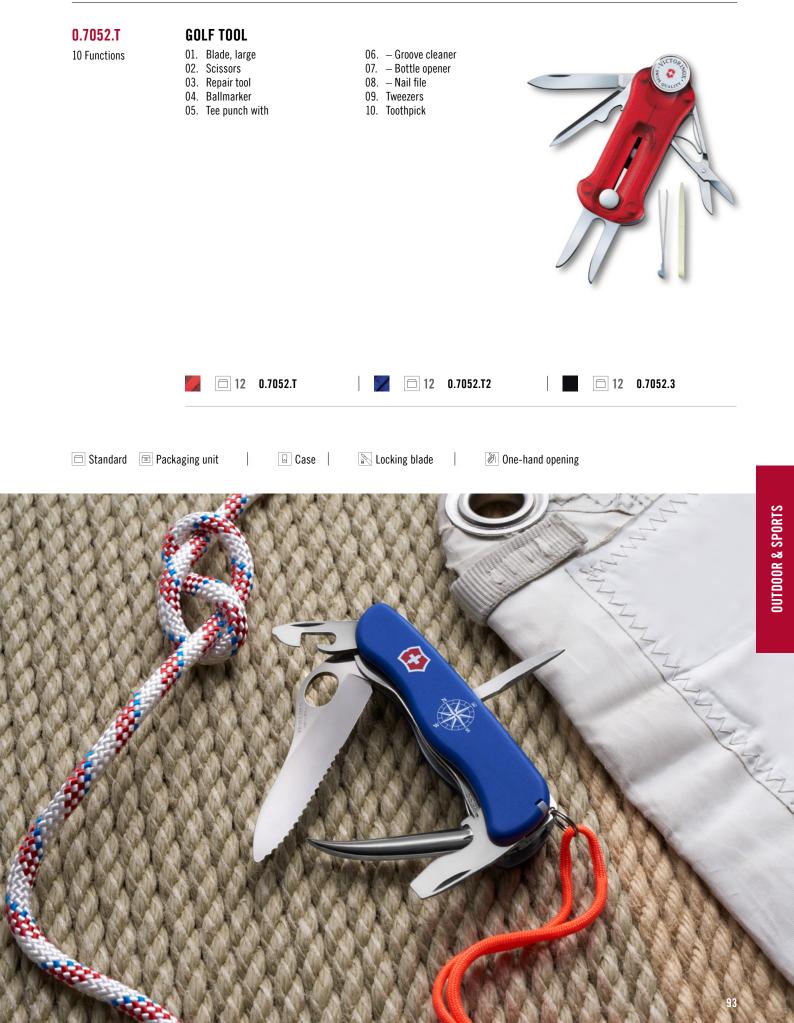

08. Marlin spike
- 09. Key ring

07. Reamer, punch

- 10. Tweezers
- 11. Toothpick
- 12. Lanyard



**6** 0.8503.2MW

We recommend case 20, which you can find on page 130.

#### 0.9798.MWC8

# 22 Functions

130 mm



- 01. Needle-nose pliers with
- 02. Wire cutters
- 03. Nut wrench
- 04. Blade, large with wavy edge

**RANGER BOATSMAN MW GRIP** 

05. Corkscrew

.

- 06. Can opener with
- 07. Screwdriver 3 mm
- 08. Bottle opener with
- 09. Screwdriver 5 mm, lockable
- 10. Wire stripper
- 11. Reamer, punch and sewing awl

12. Bit slot for

#### 13. - Bit slotted 4.5 mm

- 14. Bit Phillips 3
- 15. Shackle opener with
- 16. Marlin spike
- 17. Ruler (cm)
- 18. Ruler (in) 19. - Sewing eye
- 20. Key ring
- 21. Tweezers
- 22. Toothpick





We recommend case 28, which you can find on page 131.

.





# TRADES & CRAFTS MULTI-TOOLS AND KNIVES FOR CRAFTSPEOPLE

- Durable multi-tools and knives for professional use
- Provide excellent functionality for all jobs and skilled tasks
- Offer high precision and trusted Swiss quality



Explore the Trades & Crafts segment for a comprehensive selection of multi-tools and pocket knives for skilled, creative DIYers and professional craftspeople. Featuring gardening tools to match any horticultural project, from pruning to flower arranging, and functional tools and knives that help consumers build, create, repair and refine, it has everything for both hobby crafters and professionals alike. Think of this segment as a toolbox in your pocket.

**1.3743** 18 Functions

91 mm

#### MOUNTAINEER

- 01. Blade, large
- 02. Blade, small
- 03. Corkscrew04.