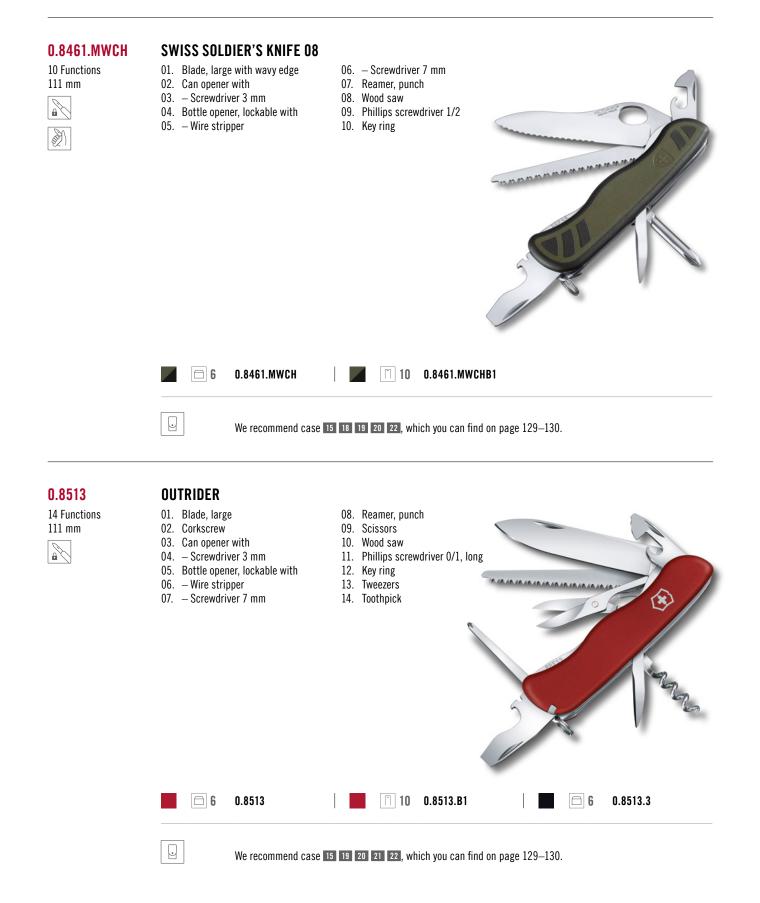

mm

# TRAILMASTER

- 01. Blade, large
- 02. Can opener with
- 03. Screwdriver 3 mm 04. Bottle opener, lockable with
- 05. Wire stripper
- 06. Screwdriver 7 mm
- 07. Reamer, punch 08. Wood saw
- 09. Phillips screwdriver 1/2
- 10. Key ring
- 11. Tweezers
- 12. Toothpick





#### 0.8463.MW3

12 Functions

111 mm

#### **TRAILMASTER MW**

- 01. Blade, large with wavy edge
- 02. Can opener with
- 03. Screwdriver 3 mm
- 04. Bottle opener, lockable with
- 05. Wire stripper 06. Screwdriver 7 mm
- 07. Reamer, punch 08. Wood saw
- 09. Phillips screwdriver 1/2
- 10. Key ring
- 11. Tweezers

12. Toothpick 10,00,00,00,00,00,00,00,00,00,00,00 **6** 0.8463.MW3 0.8463.MW94 

٠

We recommend case 15 19 20 22, which you can find on page 129–130.

🗇 Standard 🔲 Blister 💿 Packaging unit

Case

Locking blade



#### 0.9553.MC

#### 11 Functions 130 mm

#### **RANGER 61 M GRIP** 01. Blade, large

- 02. Corkscrew
- 03. Can opener with
- 04. Screwdriver 3 mm
- 05. Bottle opener with
- 06. Screwdriver 5 mm,
  - lockable

- 07. Wire stripper
- 08. Reamer, punch and sewing awl
- 09. Key ring
- 10. Tweezers
- 11. Toothpick



#### 🗇 10 0.9553.MC

We recommend case **26 27**, which you can find on page 131.

#### 0.9563.C

#### 12 Functions 130 mm

01. Blade, large 02. Corkscrew

•

03. Can opener with

**RANGER 55 GRIP** 

- 04. Screwdriver 3 mm
- 05. Bottle opener with 06. – Screwdriver 5 mm,
- lockable
- 07. Wire stripper
- 08. Reamer, punch and sewing awl
- 09. Wood saw
- 10. Key ring
- 11. Tweezers
- 12. Toothpick

# A 64 64 64 64 64 64 64 □ 10 0.9563.C **10** 0.9563.CB1

We recommend case **26 27