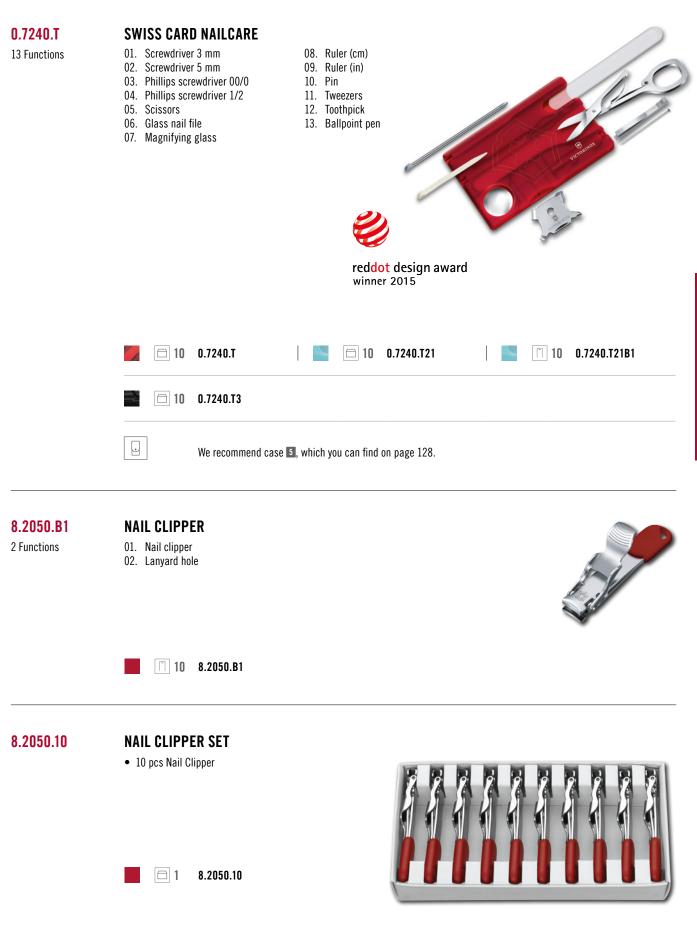

|                                     |















EVERYDAY



| 8.2087    | TWEEZERS RUBIS • Slanted                                                 | TLbi5<br>SNITCE.ND