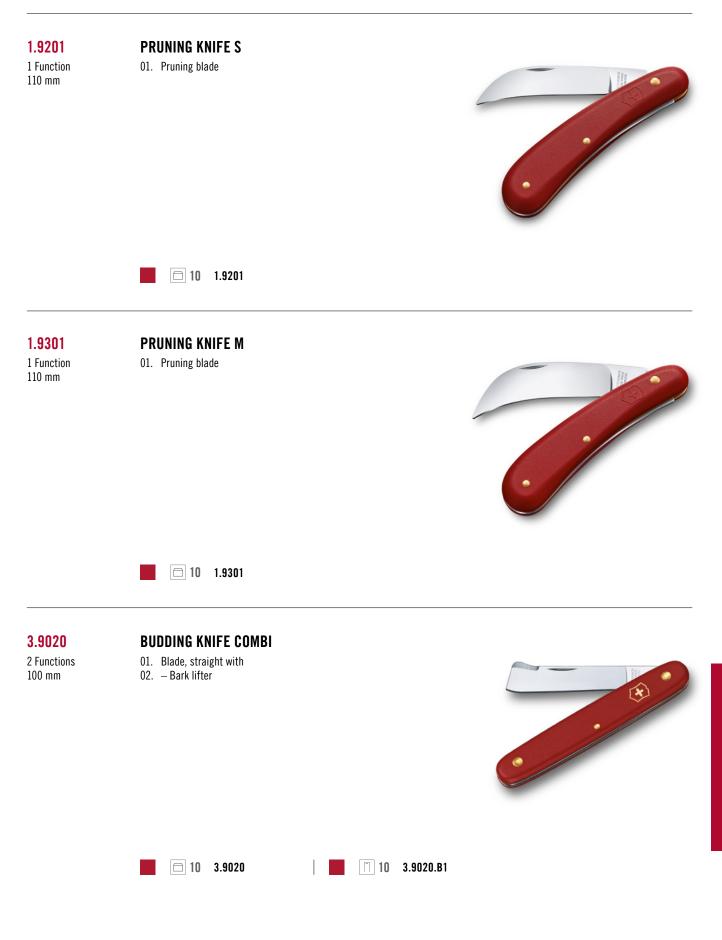

Within the **Trades & Crafts** segment are the subsegments Trades & Crafts, and Gardening. These products build, cut, mend and create with precision and skill, with tools like pliers, a metal file, a pruning blade, bits and flower knives to meet any craft challenge.

#### **Trades & Crafts**

The smart tools with a multitude of functions, for everyone who loves to build, mend, improve and create. \\

The green thumb cultivators, for creating stunning floral displays and mastering any horticultural task.