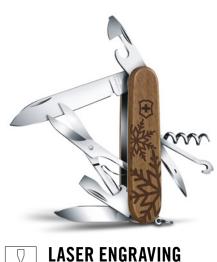

reddot winner 2021

1.3703 14 Functions

91 mm

# CLIMBER

.

01. Blade, large

□ 6

1.3603.31P

- 02. Blade, small
- 03. Corkscrew
- 04. Can opener with
- 05. Screwdriver 3 mm
- 06. Bottle opener with
- 07. Screwdriver 6 mm
- 08. Wire stripper

We recommend case 7 8 9, which you can find on page 128-129.

- 09. Reamer, punch and sewing awl
- 10. Scissors 11. Multipurpose hook
- 12. Key ring 13. Tweezers
- 14. Toothpick