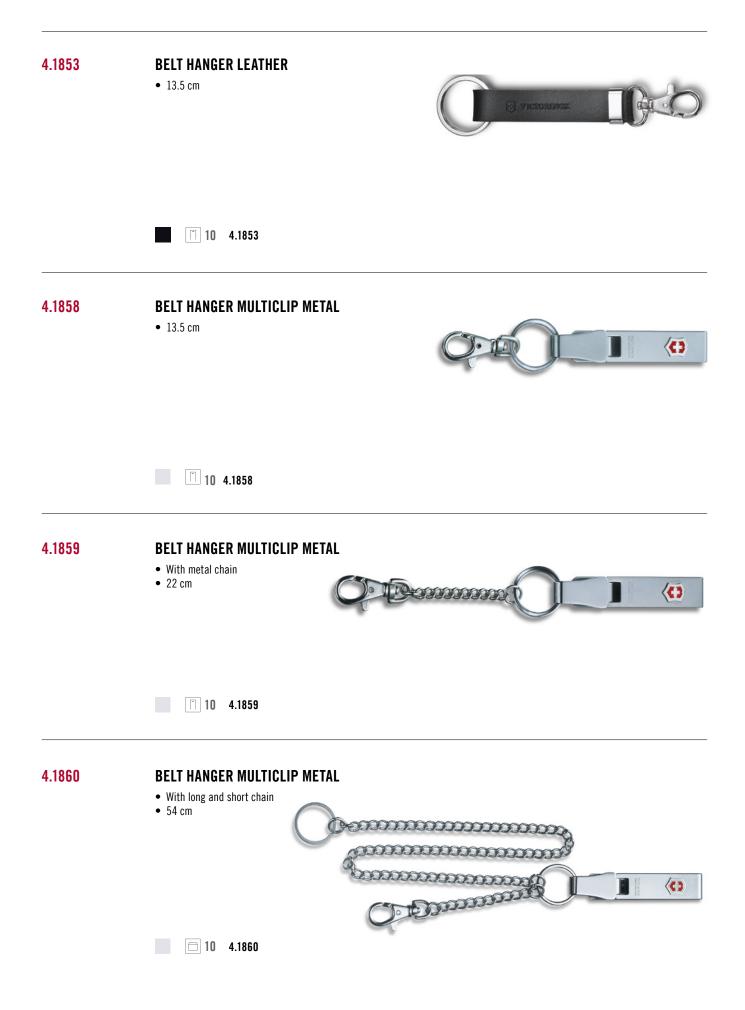

## Chains & Paracords

The smart little extras that make our pocket knives and tools easy to carry.

The accessories that enhance and maintain all our multi-tools.

The expert guides that offer everything from basic carving techniques to bushcraft tips.