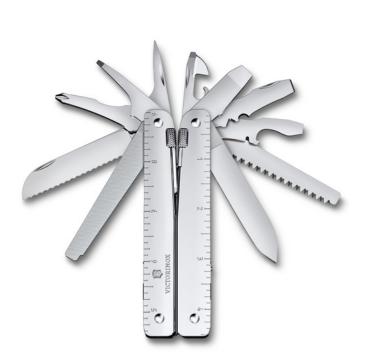

# FUNCTIONS AND APPLICATIONS

Be best prepared for every situation with the Swiss Champ. The top model among the "Original Swiss Army Knives" combines high quality tools with 33 functions and an award winning design.

It is made of 64 individual parts and requires an astonishing 450 steps of fabrication in Ibach-Schwyz, Switzerland.

Ŧ