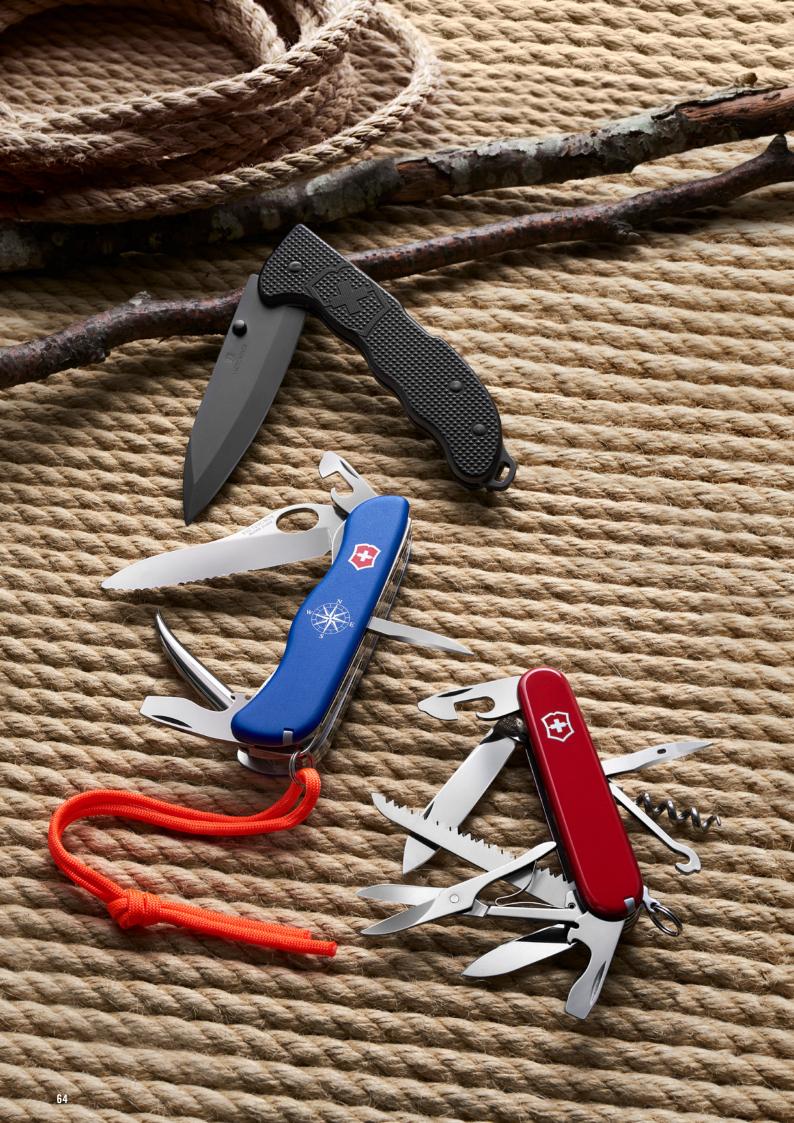

# FUNCTIONS AND APPLICATIONS

Be best prepared for every situation with the Swiss Champ. The top model among the "Original Swiss Army Knives" combines high quality tools with 33 functions and an award winning design.

It is made of 64 individual parts and requires an astonishing 450 steps of fabrication in Ibach-Schwyz, Switzerland.

Ŧ