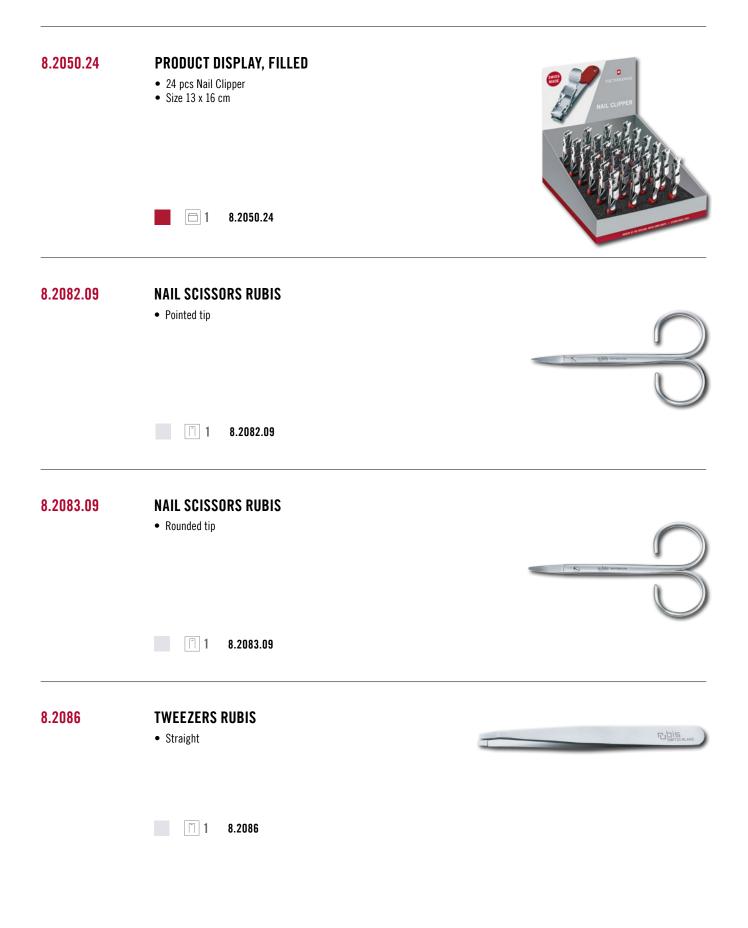

**6** 0.6223.E223

We recommend case **1 2**, which you can find on page 128.

EVERYDAY

red<mark>dot</mark> design award winner 2018

We recommend case **3**, which you can find on page 128.

10 4.6261.26G32B1