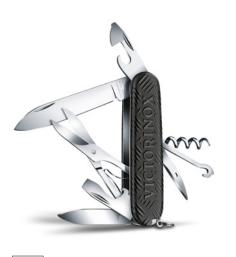

#### 1.3405

15 Functions 91 mm

## COMPACT

- 01. Blade, large
- 02. Corkscrew
- 03. Mini screwdriver 1.5 mm 04. Bottle opener with
- 05. Can opener 06. Screwdriver 5 mm 07. Wire stripper
- 08. Scissors

- 09. Multipurpose hook with
- 10. Nail file
- 11. Key ring 12. Pin
- 13. Tweezers
- 14. Toothpick
- 15. Ballpoint pen