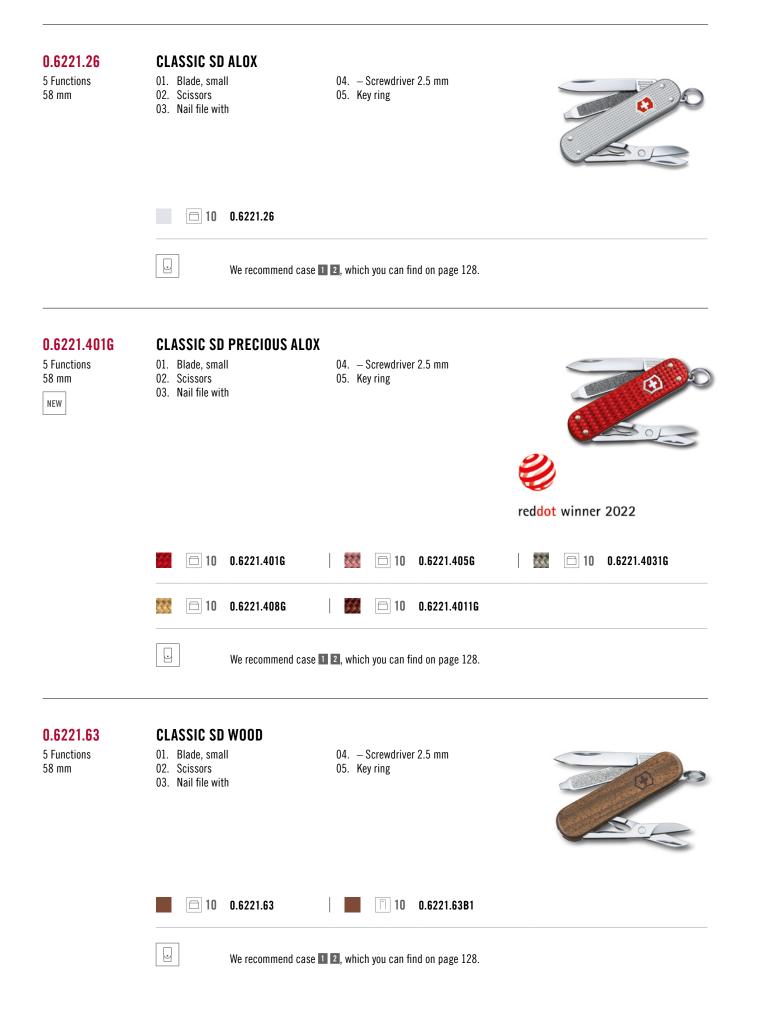

**6** 0.6223.E223

We recommend case **1 2**, which you can find on page 128.

EVERYDAY

red<mark>dot</mark> design award winner 2018

We recommend case **3**, which you can find on page 128.

10 4.6261.26G32B1