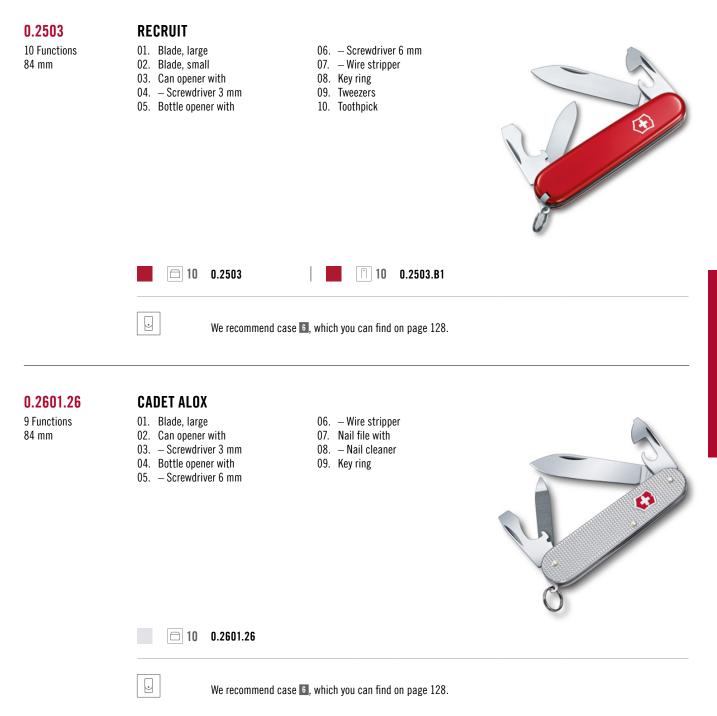

| <b>∠</b>                                                                 | EVERYDAY |
|                                         | Image: |                                                                          | 43       |







#### 1.3405

15 Functions 91 mm

## COMPACT

- 01. Blade, large
- 02. Corkscrew
- 03. Mini screwdriver 1.5 mm 04. Bottle opener with
- 05. Can opener 06. Screwdriver 5 mm 07. Wire stripper
- 08. Scissors

- 09. Multipurpose hook with
- 10. Nail file
- 11. Key ring 12. Pin
- 13. Tweezers
- 14. Toothpick
- 15. Ballpoint pen





#### 1.3603

12 Functions 91 mm

### **SPARTAN**

- 01. Blade, large
- 02. Blade, small
- 03. Corkscrew
- 04. Can opener with
- 05. Screwdriver 3 mm
- 06. Bottle opener with
- 07. Screwdriver 6 mm 08. – Wire stripper
- 09. Reamer, punch and sewing awl
- 10. Key ring
- 11. Tweezers
- 12. Toothpick





We recommend case 7 8 9, which you can find on page 128-129.



#### 1.3603.31P **SPARTAN ONYX BLACK**

13 Functions 91 mm

#### 01. Blade, large

- 02. Blade, smal