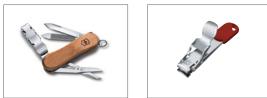

#### 0.6223.E221 CLASSIC SD PARIS STYLE

01. Blade, small

7 Functions

58 mm

NEW

- 02. Scissors
- 03. Nail file with
- 04. Screwdriver 2.5 mm
- 05. Key ring
- 06. Tweezers
- 07. Toothpick

With key ring

#### 6 0.6223.E221

We recommend case **1 2**, which you can find on page 128.

•

05. Key ring

06. Tweezers

07. Toothpick

#### 0.6223.E223

7 Functions

58 mm

NEW

- 01. Blade, small
- 02. Scissors

•

- 03. Nail file with
- 04. Screwdriver 2.5 mm

With key ring

**6** 0.6223.E223

We recommend case **1 2**, which you can find on page 128.

EVERYDAY

red<mark>dot</mark> design award winner 2018

We recommend case **3**, which you can find on page 128.

10 4.6261.26G32B1