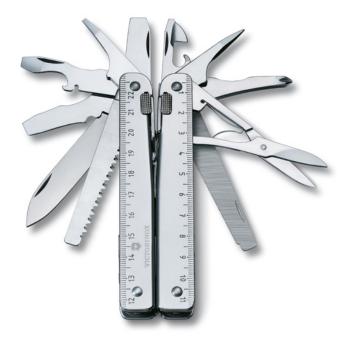

# FUNCTIONS AND APPLICATIONS

Be best prepared for every situation with the Swiss Champ. The top model among the "Original Swiss Army Knives" combines high quality tools with 33 functions and an award winning design.

It is made of 64 individual parts and requires an astonishing 450 steps of fabrication in Ibach-Schwyz, Switzerland.

Ŧ