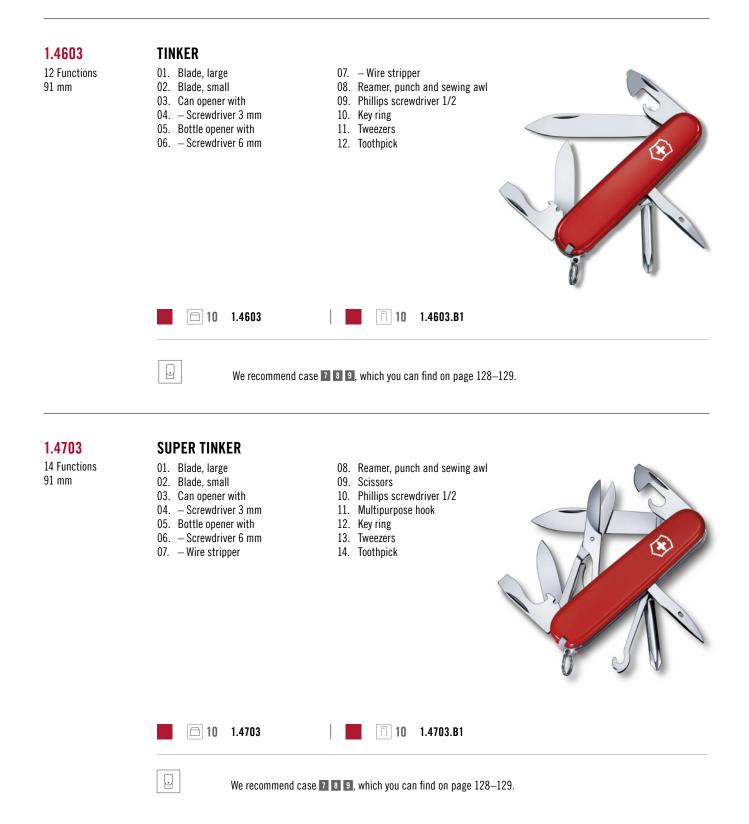

|                                     |















EVERYDAY



| 8.2087    | TWEEZERS RUBIS • Slanted                                                 | TLbi5<br>SNITCE.ND