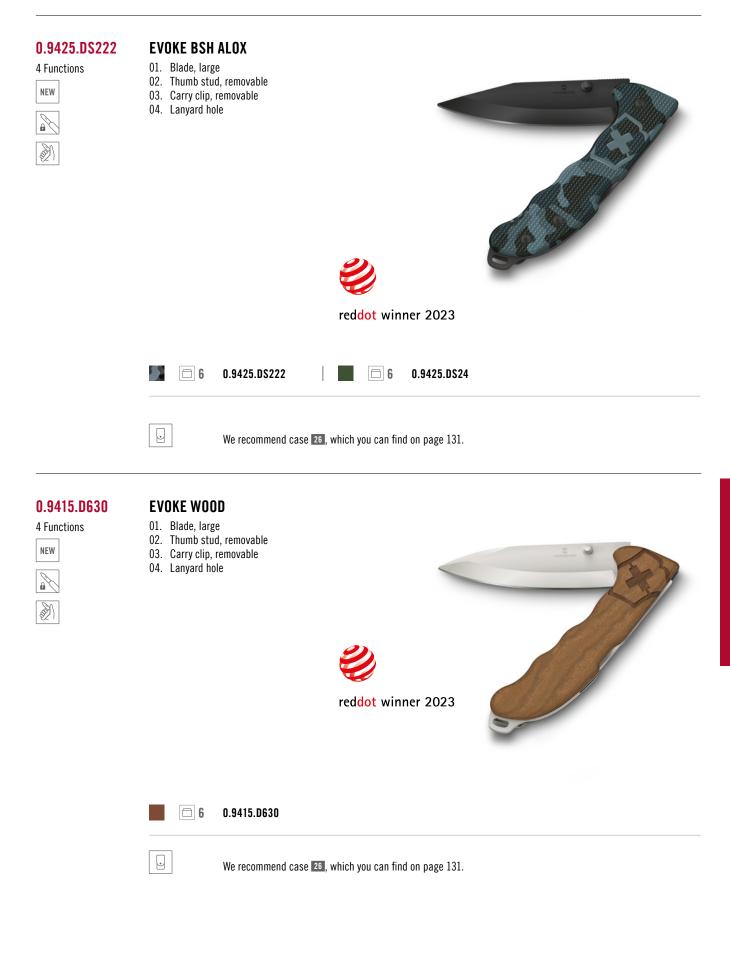

Wire stripper
- 08. Reamer, punch and sewing awl
- 09. Wood saw
- 10. Key ring
- 11. Tweezers
- 12. Toothpick

# A 64 64 64 64 64 64 64 □ 10 0.9563.C **10** 0.9563.CB1

We recommend case **26 27**, which you can find on page 131.

.

Case

🔊 Locking blade





Case

Locking blade

0.9415.D20 **EVOKE ALOX** 5 Functions 01. Blade, large 02. Thumb stud, removable NEW 03. Carry clip, removable 04. Lanyard hole 05. Paracord pendant reddot winner 2023 **6** 0.9415.D20 **6** 0.9415.D26 6 0.9415.D221 . We recommend case 26, which you can find on page 131. 0.9415.DS23 **EVOKE BS ALOX** 01. Blade, large 4 Functions 02. Thumb stud, removable NEW 03. Carry clip, removable 04. Lanyard hole reddot winner 2023 □ 6 0.9415.DS23 **6** 0.9415.DS249

We recommend case **26**, which you can find on page 131.







3.0903.3F





# 2 Functions

10115

# OUTDOOR MASTER S MIC

01. Blade 7 cm 02. Lanyard hole

With kydex sheat and micarta handle







# 4.2261

3 Functions

# **OUTDOOR MASTER L MIC**

- 01. Blade 10 cm
  - 02. Lanyard hole 03. Fire steel



Handle with Micarta scales and Kydex sheath





# 4.2253 OUTDOOR KNIFE SOS WOOD

1 Function

01. Blade 12 cm

With leather sheath and olive wood handle









#### 1.3653.72

#### **19** Functions 91 mm

# ANGLER

- 01. Blade, large 02. Blade, small
- 03. Corkscrew
- 04. Can opener with
- 05. Screwdriver 3 mm
- 06. Bottle opener with
- 07. Screwdriver 6 mm
- 08. Wire stripper
- 09. Reamer, punch and sewing awl
- 10. Combination pliers with
- 11. Wire cutters 12. – Wire crimper 13. Fish scaler with
- 14. Hook disgorger
- 15. Ruler (cm)
- 16.