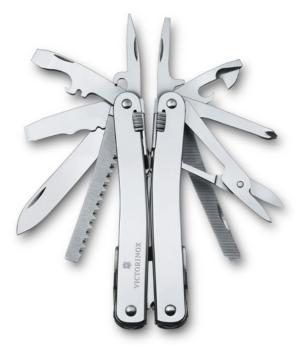

d soft wire up to 40 HRc
- 03. Hard wire cutter
- 04. Blade, large
- 05. Corkscrew
- 06. Mini screwdriver 1.5 mm
- 07. Can opener with
- 08. Screwdriver 3 mm
- 09. Bottle opener with
- 10. Screwdriver 6 mm
- 11. Crate opener
- 12. Wire bender
- 13. Screwdriver 2 mm
- 14. Reamer, punch with
- 15. Pulling hook
- 16. Scissors
- 17. Wood saw
- 18. Metal saw with
- 19. Metal file
- 20. Phillips screwdriver 1/2
- 21. Bit wrench
- 22. Bit case with
- 23. Space for additional bits24. Bit Phillips 0
- 25. Bit Phillips 3
- 26. Bit Hex 3
- 27. Bit Hex 4
- 28. Bit Torx 10
- 29. Bit Torx 15
- 30. Chisel 7 mm and scraper with
- Cable cover longitudinal cutter
   Cable cover crossways cutter
   Wire stripper and scraper

- 34. Lanyard hole
- 35. Coupling for corkscrew and carry clip

All tools lockable









### 3.0236.L

#### 36 Functions



### SWISS TOOL SPIRIT X PLUS RATCHET

- 01. Needle-nose pliers with
- 02. Wire cutter for thin and soft wire up to 40 HRc
- 03. Hard wire cutter
- 04. Blade, large
- 05. Corkscrew
- 06. Mini screwdriver 1.5 mm
- 07. Can opener with
- 08. Screwdriver 3 mm
- 09. Bottle opener with
- 10. Screwdriver 6 mm
- 11. Crate opener
- 12. Wire bender
- 13. Screwdriver 2 mm
- 14. Reamer, punch with
- 15. Pulling hook
- 16. Scissors
- 17. Wood saw
- 18. Metal saw with
- 19. Metal file
- 20. Phillips screwdriver 1/2
- 21. Bit case with
- $22. \hspace{0.1 cm} \hspace{0.1 cm} \text{Space for additional bits}$
- 23. Bit Phillips 0 24. Bit Phillips 3 25. Bit Hex 3

- $26. \ -Bit \ Hex \ 4$
- 27. Bit Torx 10 28. - Bit Torx 15
- 29. Extension bar
- 30. Chisel 7 mm and