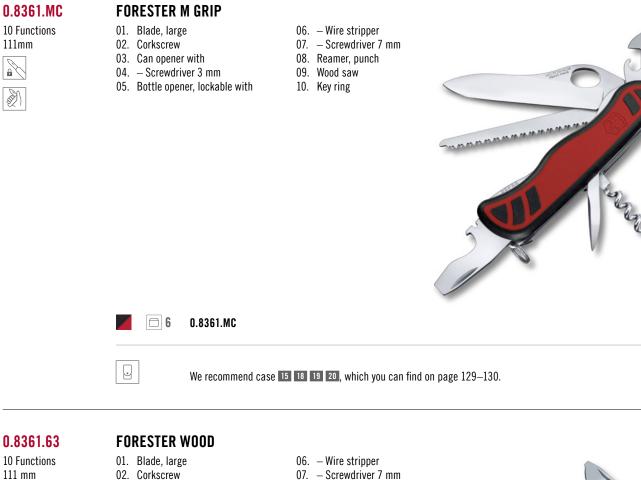

ind on page 128–129.

### 1.4713

15 Functions 91 mm

#### FIELDMASTER

- 01. Blade, large
- 02. Blade, small
- 03. Can opener with
- 04. Screwdriver 3 mm
- 05. Bottle opener with
- 06. Screwdriver 6 mm
- 07. Wire stripper
- 08. Reamer, punch and sewing awl
- 09. Scissors
- 10. Wood saw
- 11. Phillips screwdriver 1/2
- 12. Multipurpose hook
- 13. Key ring
- 14. Tweezers
- 15. Toothpick



#### ☐ 10 1.4713

We recommend case 7 8 9, which you can find on page 128-129.

•

#### 0.8241.26

9 Functions 93 mm

93 mm

# FARMER ALOX

- 01. Blade, large
- 02. Can opener with
- 03. Screwdriver 3 mm
- 04. Bottle opener with
- 05. Screwdriver 7 mm
- 06. Wire stripper
- 07. Reamer, punch
- 08. Wood saw
- 09. Key ring





We recommend case 7 8 9, which you can find on page 128-129.





Locking blade





- 02. Corkscrew
- 03. Can opener with
- 04. Screwdriver 3 mm
- 05. Bottle opener, lockable with
- 09. Wood saw 10. Key ring

08. Reamer, punch





•

We recommend case 15 17 18 19 20, which you can find on page 129-130.



# 12 Functions 111 mm

# TRAILMASTER

- 01. Blade, large
- 02. Can opener with
- 03. Screwdriver 3 mm 04. Bottle opener, lockable with
- 05. Wire stripper
- 06. Screwdriver 7 mm
- 07. Reamer, punch 08. Wood saw
- 09. Phillips screwdriver 1/2
- 10. Key ring
- 11. Tweezers
- 12. Toothpick





#### 0.8463.MW3

12 Functions

111 mm

#### **TRAILMASTER MW**

- 01. Blade, large with wavy edge
- 02. Can opener with
- 03. Screwdriver 3 mm
- 04. Bottle opener, lockable with
- 05. Wire stripper 06. Screwdriver 7 mm
- 07. Reamer, punch 08. Wood saw
- 09. Phillips screwdriver