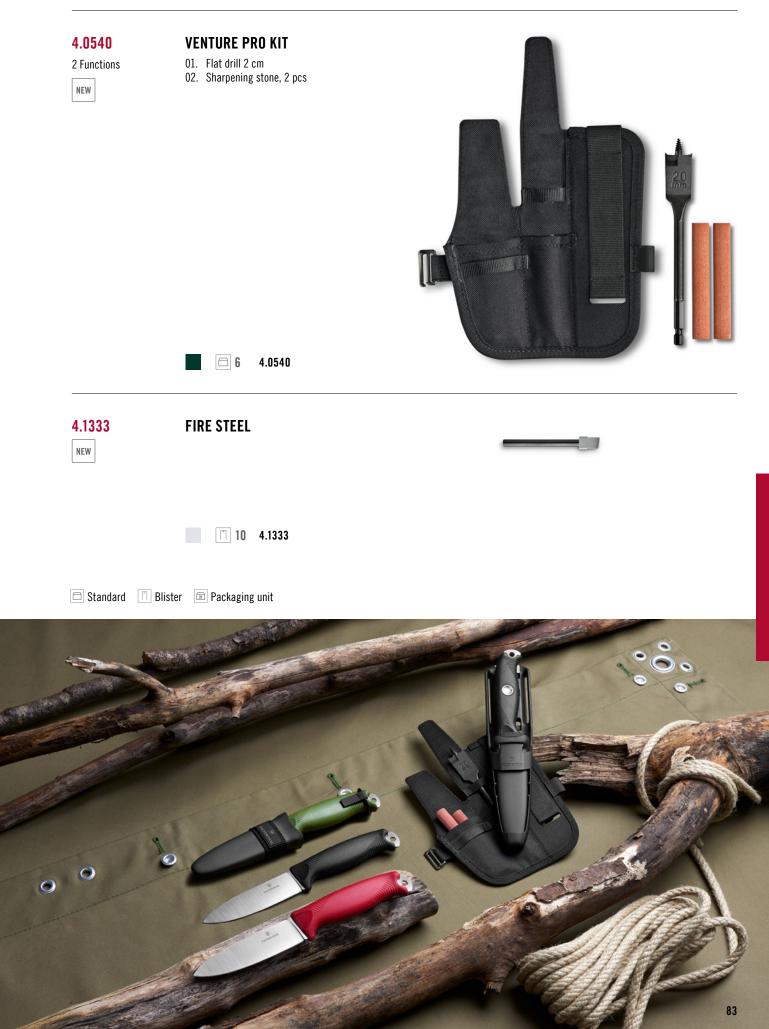

8. Reamer, punch and sewing awl
- 09. Wood saw
- 10. Key ring
- 11. Tweezers
- 12. Toothpick

# A 64 64 64 64 64 64 64 □ 10 0.9563.C **10** 0.9563.CB1

We recommend case **26 27**, which you can find on page 131.

.

Case

🔊 Locking blade





Case

Locking blade

0.9415.D20 **EVOKE ALOX** 5 Functions 01. Blade, large 02. Thumb stud, removable NEW 03. Carry clip, removable 04. Lanyard hole 05. Paracord pendant reddot winner 2023 **6** 0.9415.D20 **6** 0.9415.D26 6 0.9415.D221 . We recommend case 26, which you can find on page 131. 0.9415.DS23 **EVOKE BS ALOX** 01. Blade, large 4 Functions 02. Thumb stud, removable NEW 03. Carry clip, removable 04. Lanyard hole reddot winner 2023 □ 6 0.9415.DS23 **6** 0.9415.DS249

We recommend case **26**, which you can find on page 131.







3.0903.3F





# 2 Functions

10115

# OUTDOOR MASTER S MIC

01. Blade 7 cm 02. Lanyard hole

With kydex sheat and micarta handle







# 4.2261

3 Functions

# **OUTDOOR MASTER L MIC**

- 01. Blade 10 cm
  - 02. Lanyard hole 03. Fire steel



Handle with Micarta scales and Kydex sheath





# 4.2253 OUTDOOR KNIFE SOS WOOD

1 Function

01. Blade 12 cm

With leather sheath and olive wood handle









#### 1.3653.72

#### **19** Functions 91 mm

# ANGLER

- 01. Blade, large 02. Blade, small
- 03. Corkscrew
- 04. Can opener with
- 05. Screwdriver 3 mm
- 06. Bottle opener with
- 07. Screwdriver 6 mm
- 08. Wire stripper
- 09. Reamer, punch and sewing awl
- 10. Combination pliers with
- 11. Wire cutters 12. – Wire crimper 13. Fish scaler with
- 14. Hook disgorger
- 15. Ruler (cm)
- 16. Ruler (in)

- 17