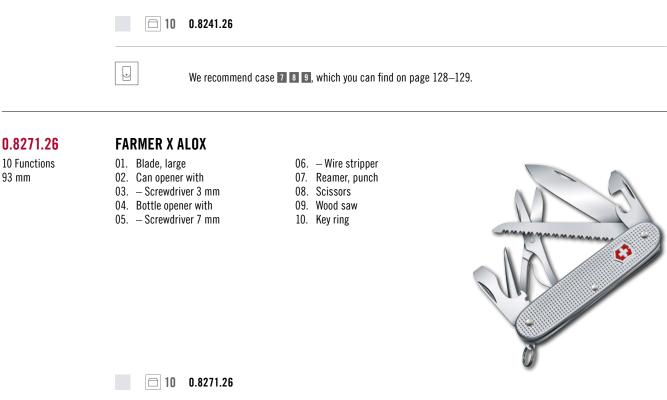

ers
- 13. Toothpick



#### ☐ 10 1.4613



We recommend case 7 8 9, which you can find on page 128–129.

### 1.4713

15 Functions 91 mm

#### FIELDMASTER

- 01. Blade, large
- 02. Blade, small
- 03. Can opener with
- 04. Screwdriver 3 mm
- 05. Bottle opener with
- 06. Screwdriver 6 mm
- 07. Wire stripper
- 08. Reamer, punch and sewing awl
- 09. Scissors
- 10. Wood saw
- 11. Phillips screwdriver 1/2
- 12. Multipurpose hook
- 13. Key ring
- 14. Tweezers
- 15. Toothpick



#### ☐ 10 1.4713

We recommend case 7 8 9, which you can find on page 128-129.

•

#### 0.8241.26

9 Functions 93 mm

93 mm

# FARMER ALOX

- 01. Blade, large
- 02. Can opener with
- 03. Screwdriver 3 mm
- 04. Bottle opener with
- 05. Screwdriver 7 mm
- 06. Wire stripper
- 07. Reamer, punch
- 08. Wood saw
- 09. Key ring





We recommend case 7 8 9, which you can find on page 128-129.





Locking blade





- 02. Corkscrew
- 03. Can opener with
- 04. Screwdriver 3 mm
- 05. Bottle opener, lockable with
- 09. Wood saw 10. Key ring

08. Reamer, punch





•

We recommend case 15 17 18 19 20, which you can find on page 129-130.



# 12 Functions 111 mm

# TRAILMASTER

- 01. Blade, large
- 02. Can opener with
- 03. Screwdriver 3 mm 04. Bottle opener, lockable with
- 05. Wire stripper
- 06. Screwdriver 7 mm
- 07. Reamer, punch 08. Wood saw
- 09. Phillips screwdriver 1/2
- 10. Key ring
- 11. Tweezers
- 12. Toothpick





#### 0.8463.MW3

12 Functions

111 mm

#### **TRAILMASTER MW**

- 01. Blade, large with wavy edge
- 02. Can opener with
- 03. Screwdriver 3 mm
- 04. Bottle opener, lockable with
- 05. Wire strippe