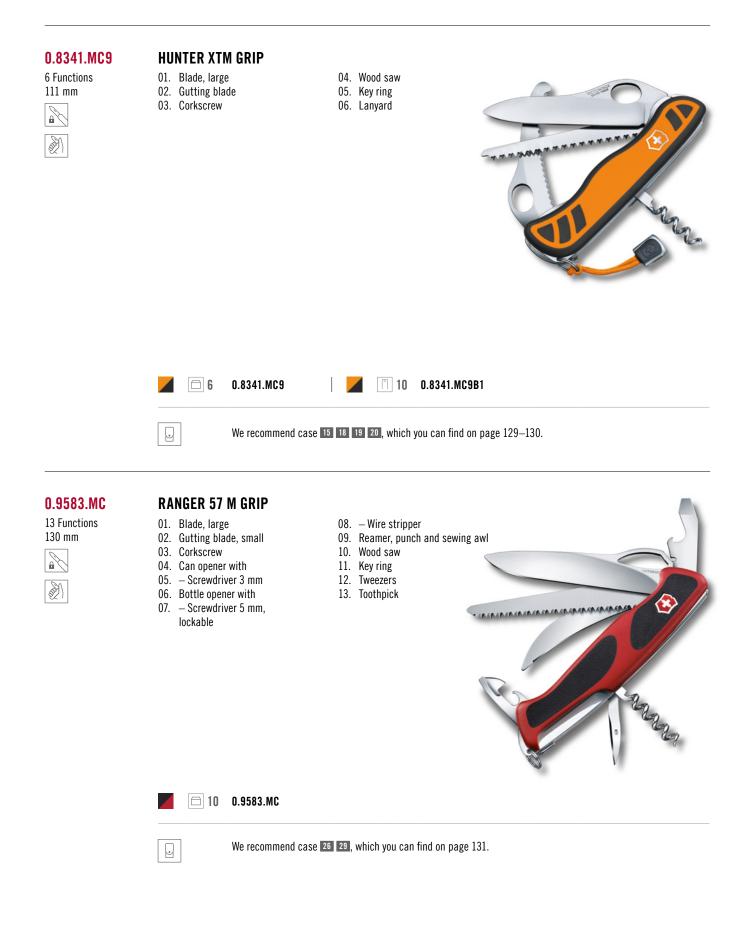

Fish scaler with
- 13. Hook disgorger
- 14. Ruler (cm) 15. Ruler (in)
- 16. Key ring
- 17. Tweezers
- 18. Toothpick



#### ☐ 10 1.4733.72

We recommend case 7 8 9, which you can find on page 128–129.

•

#### 0.8583

# 12 Functions 111 mm

# EQUESTRIAN

- 01. Blade, large
- 02. Corkscrew
- 03. Bottle opener with
- $04. \ -Can \ opener$
- 05. Wire stripper
- 06. Screwdriver 5 mm
- 07. Reamer, punch
- 08. Wood saw
- 09. Hoof cleaner 10. Key ring
- 11. Tweezers
- 12. Toothpick





111 mm

- 01. Blade, large
- 02. Gutting blade, small 03. Corkscrew
- 04. Bottle opener with 05. - Can opener
- 06. Wire stripper

- 07. Screwdriver 5 mm
- 08. Reamer, punch
- 09. Wood saw
- 10. Key ring
- 11. Tweezers
- 12. Toothpick





J

We recommend case 14 15 17 18 19, which you can find on page 129–130.





**OUTDOOR & SPORTS** 

Case

Locking blade

#### 0.8503.2MW

# 12 Functions 111 mm 0

S)

# **SKIPPER PRO MW**

- 01. Blade, large with wavy edge
- 02. Can opener with
- 03. Screwdriver 3 mm 04. Bottle opener, lockable with
- 05. Wire stripper
- 06. Screwdriver 7 mm
- 08. Marlin spike
- 09. Key ring

07. Reamer, punch

- 10. Tweezers
- 11. Toothpick
- 12. Lanyard



**6** 0.8503.2MW

We recommend case 20, which you can find on page 130.

#### 0.9798.MWC8

# 22 Functions

130 mm



- 01. Needle-nose pliers with
- 02. Wire cutters
- 03. Nut wrench
- 04. Blade, large with wavy edge

**RANGER BOATSMAN MW GRIP** 

05. Corkscrew

.

- 06. Can opener with
- 07. Screwdriver 3 mm
- 08. Bottle opener with
- 09. Screwdriver 5 mm, lockable
- 10. Wire stripper
- 11. Reamer, punch and sewing awl

12