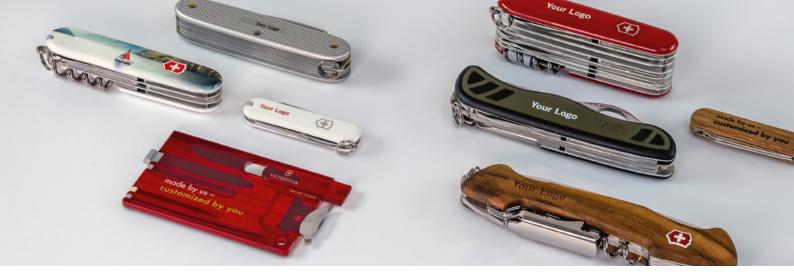

# FUNCTIONS AND APPLICATIONS

Be best prepared for every situation with the Swiss Champ. The top model among the "Original Swiss Army Knives" combines high quality tools with 33 functions and an award winning design.

It is made of 64 individual parts and requires an astonishing 450 steps of fabrication in Ibach-Schwyz, Switzerland.

Ŧ