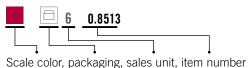

### **BLISTER PACKAGING**

All blister packaging can be hung up thanks to the built-in hanging hole. The last part of the article number of products in blister packaging includes the designation "B1".

Scale color, packaging, sales unit, item number