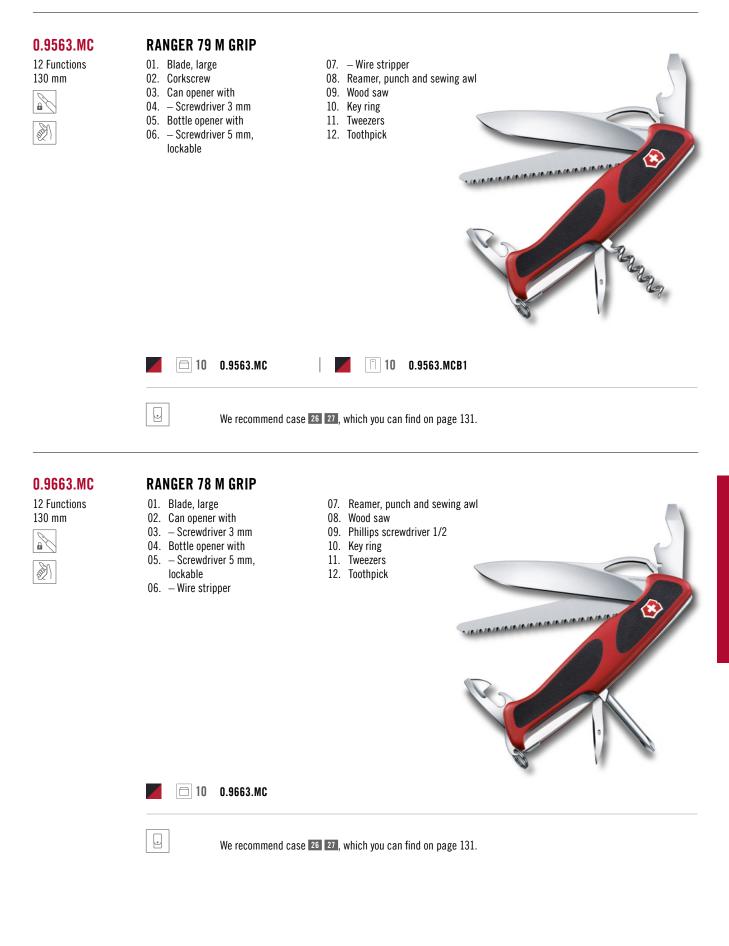

IP** 01. Blade, large

- 02. Corkscrew
- 03. Can opener with
- 04. Screwdriver 3 mm
- 05. Bottle opener with
- 06. Screwdriver 5 mm,
  - lockable

- 07. Wire stripper
- 08. Reamer, punch and sewing awl
- 09. Key ring
- 10. Tweezers
- 11. Toothpick



#### 🗇 10 0.9553.MC

We recommend case **26 27**, which you can find on page 131.

#### 0.9563.C

#### 12 Functions 130 mm

01. Blade, large 02. Corkscrew

•

03. Can opener with

**RANGER 55 GRIP** 

- 04. Screwdriver 3 mm
- 05. Bottle opener with 06. – Screwdriver 5 mm,
- lockable
- 07. Wire stripper
- 08. Reamer, punch and sewing awl
- 09. Wood saw
- 10. Key ring
- 11. Tweezers
- 12. Toothpick

# A 64 64 64 64 64 64 64 □ 10 0.9563.C **10** 0.9563.CB1

We recommend case **26 27**, which you can find on page 131.

.

Case

🔊 Locking blade





Case

Locking blade

0.9415.D20 **EVOKE ALOX** 5 Functions 01. Blade, large 02. Thumb stud, removable NEW 03. Carry clip, removable 04. Lanyard hole 05. Paracord pendant reddot winner 2023 **6** 0.9415.D20 **6** 0.9415.D26 6 0.9415.D221 . We recommend case 26, which you can find on page 131. 0.9415.DS23 **EVOKE BS ALOX** 01. Blade, large 4 Functions 02. Thumb stud, removable NEW 03. Carry clip, removable 04. Lanyard hole reddot winner 2023 □ 6 0.9415.DS23 **6** 0.9415.DS249

We recommend case **26**, which you can find on page 131.







3.0903.3F





# 2 Functions

10115

# OUTDOOR MASTER S MIC

01. Blade 7 cm 02. Lanyard hole

With kydex sheat and micarta handle







# 4.2261

3 Functions

# **OUTDOOR MASTER L MIC**

- 01. Blade 10 cm
  - 02. Lanyard hole 03. Fire steel



Handle w