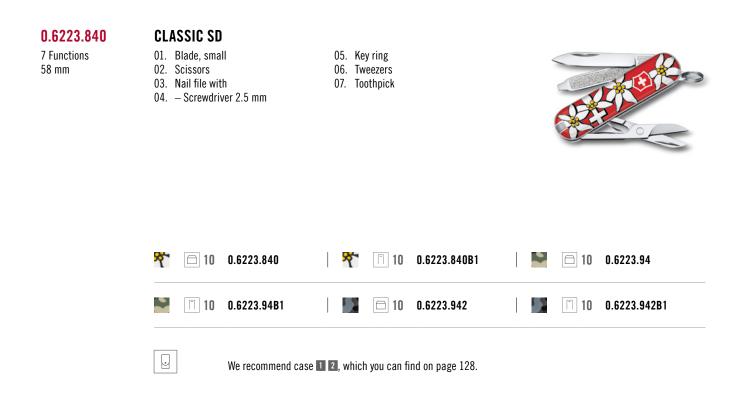

## COLOR YOUR WORLD CLASSIC COLORS COLLECTION

| STYLE           0.6223.6           0.6223.B1 | SWEET<br>BERRY<br>0.6221.2016  | FIRE           OPAL           0.6223.T826 | MANGO<br>TANGO<br>0.6223.836                                                                                                                                                                                                                                                                                                                                                                                                                                                                                                                                                                                                                                                                                                                                                                                                                                                                                                                                                                                                                                                                                                                                                                                                                              | FRESH<br>PEACH                 | TUSCAN           SUN           0.6223.T81G | SUNNY           SIDE           0.6223.86           0.6223.8B1 | LIME<br>TWIST    |
|----------------------------------------------|--------------------------------|-------------------------------------------|-----------------------------------------------------------------------------------------------------------------------------------------------------------------------------------------------------------------------------------------------------------------------------------------------------------------------------------------------------------------------------------------------------------------------------------------------------------------------------------------------------------------------------------------------------------------------------------------------------------------------------------------------------------------------------------------------------------------------------------------------------------------------------------------------------------------------------------------------------------------------------------------------------------------------------------------------------------------------------------------------------------------------------------------------------------------------------------------------------------------------------------------------------------------------------------------------------------------------------------------------------------|--------------------------------|--------------------------------------------|---------------------------------------------------------------|------------------|
| GREEN<br>GREEN<br>0.6223.T416                | SMASHED<br>AVOCADO             | MINTY<br>MINTY<br>0.6221.2216             | Image: Tropical surf         Image: Description of the surf         Image: Des | MOUNTAIN<br>LAKE<br>0.6223.23G | WILD<br>JUNGLE<br>0.6221.2426              | SKY           HIGH           0.6223.T616                      | DARK<br>ILLUSION |
|                                              | 0.6223.43B1                    |                                           |                                                                                                                                                                                                                                                                                                                                                                                                                                                                                                                                                                                                                                                                                                                                                                                                                                                                                                                                                                                                                                                                                                                                                                                                                                                           | 0.6223.23B1                    |                                            |                                                               | 0.6223.3B1       |
|                                              |                                |                                           |                                                                                                                                                                                                                                                                                                                                                                                                                                                                                                                                                                                                                                                                                                                                                                                                                                                                                                                                                                                                                                                                                                                                                                                                                                                           |                                |                                            |                                                               |                  |
| NIGHT<br>DIVE                                | DEEP<br>Ocean                  | SUMMER<br>RAIN                            | ELECTRIC<br>LAVENDER                                                                                                                                                                                                                                                                                                                                                                                                                                                                                                                                                                                                                                                                                                                                                                                                                                                                                                                                                                                                                                                                                                                                                                                                                                      | PERSIAN<br>INDIGO              | TASTY<br>GRAPE                             | FLAMINGO<br>Party                                             | CUPCAKE<br>DREAM |
| 0.6221.222G                                  | 0.6223.T2G                     | 0.6223.28G                                | 0.6221.2236                                                                                                                                                                                                                                                                                                                                                                                                                                                                                                                                                                                                                                                                                                                                                                                                                                                                                                                                                                                                                                                                                                                                                                                                                                               | 0.6223.T29G                    | 0.6223.52G                                 | 0.6221.251G                                                   | 0.6223.T5G       |
|                                              |                                | 0.6223.28B1                               |                                                                                                                                                                                                                                                                                                                                                                                                                                                                                                                                                                                                                                                                                                                                                                                                                                                                                                                                                                                                                                                                                                                                                                                                                                                           |                                | 0.6223.52B1                                |                                                               |                  |
|                                              |                                |                                           |                                                                                                                                                                                                                                                                                                                                                                                                                                                                                                                                                                                                                                                                                                                                                                                                                                                                                                                                                                                                                                                                                                                                                                                                                                                           |                                |                                            |                                                               |                  |
|                                              |                                |                                           |                                                                                                                                                                                                                                                                                                                                                                                                                                                                                                                                                                                                                                                                                                                                                                                                                                                                                                                                                                                                                                                                                                                                                                                                                                                           |                                |                                            |                                                               |                  |
| CHERRY<br>BLOSSOM                            | COTTON<br>Candy                | MYSTICAL<br>Morning                       | FALLING<br>SNOW                                                                                                                                                                                                                                                                                                                                                                                                                                                                                                                                                                                                                                                                                                                                                                                                                                                                                                                                                                                                                                                                                                                                                                                                                                           | WET<br>SAND                    | CHOCOLATE<br>FUDGE                         |                                                               |                  |
| CHERRY<br>BLOSSOM<br>0.6223.516              | COTTON<br>CANDY<br>0.6221.252G | MYSTICAL<br>Morning<br>0.6223.T31G        | FALLING<br>SNOW<br>0.6223.7G<br>0.6223.7B1                                                                                                                                                                                                                                                                                                                                                                                                                                                                                                                                                                                                                                                                                                                                                                                                                                                                                                                                                                                                                                                                                                                                                                                                                | WET<br>SAND<br>0.6221.255G     | CHOCOLATE<br>FUDGE                         |                                                               |                  |