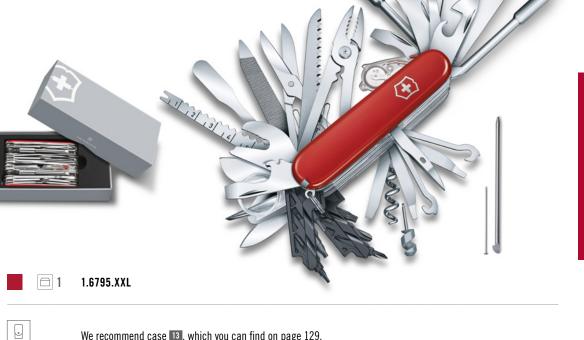

37. Female Hex drive 4 mm for bits

43. - Bit Hex 2 44. - Bit Hex 2.5 45. Bit case with 46. - Bit slotted 3 mm x 1 mm 47. - Bit slotted 4 mm x 1 mm

38. – Bit Hex 4 mm

40. Bit wrench with

41. - Female Hex drive 5 mm for

- Female Hex drive 4 mm for bits

**D-SUB** conectors

39. - Bit Torx 8

42.

- 48. Bit Hex 1.2
- 49. Bit Hex 1.5
- 50. Bit Torx 6
- 51. Bit Torx 8
- 52. Bit case with
- 53. Bit slotted 4 mm
- 54. Bit Phillips 0 55. – Bit Phillips 1
- 56. Bit Phillips 2
- 57. Bit Torx 10
- 58. Bit Torx 15
- 59. Magnifying glass
- 60. Fish scaler with
- 61. Hook disgorger
- 62. Ruler (cm)
- 63. Ruler (in)
- 64. Chisel 4 mm
- 65. Universal wrench M3, M4, M5
- 66. Pharmaceutical spatula
- 67. Watch opener 68. LED
- 69. Key ring
- 70. Pin
- 71. Tweezers
- 72. Toothpick
- 73. Ballpoint pen



We recommend case 13, which you can find on page 129.

#### 1.7725.T 32 Functions

91 mm

# **CYBER TOOL M**

- 01. Blade, large
- 02. Blade, small
- 03. Corkscrew
- 04. Mini screwdriver 1.5 mm 05. Can opener with
- 06. Screwdriver 3 mm
- 07. Bottle opener with
- 08. Screwdriver 6 mm
- 09. Wire stripper
- 10. Reamer, punch and sewing awl
- 11. Scissors
- 12. Multipurpose hook
- 13. Combination pliers with
- 14. Wire cutters
- 15. Wire crimper
- 16. Bit wrench with
- 17. Female Hex drive 5 mm for **D-SUB** conectors

- 18. Female Hex drive 4 mm for bits
- 19. Bit Phillips 0 20. - Bit Phillips 1
- 21. Bit case with
- 22. Bit slotted 4 mm
- 23. Bit Phillips 2
- 24. Bit Torx 8
- 25. Bit Hex 4
- 26. Bit Torx 10
- 27. Bit Torx 15
- 28. Key ring
- 29. Pin
- 30. Tweezers
- 31. Toothpick
- 32. Ba