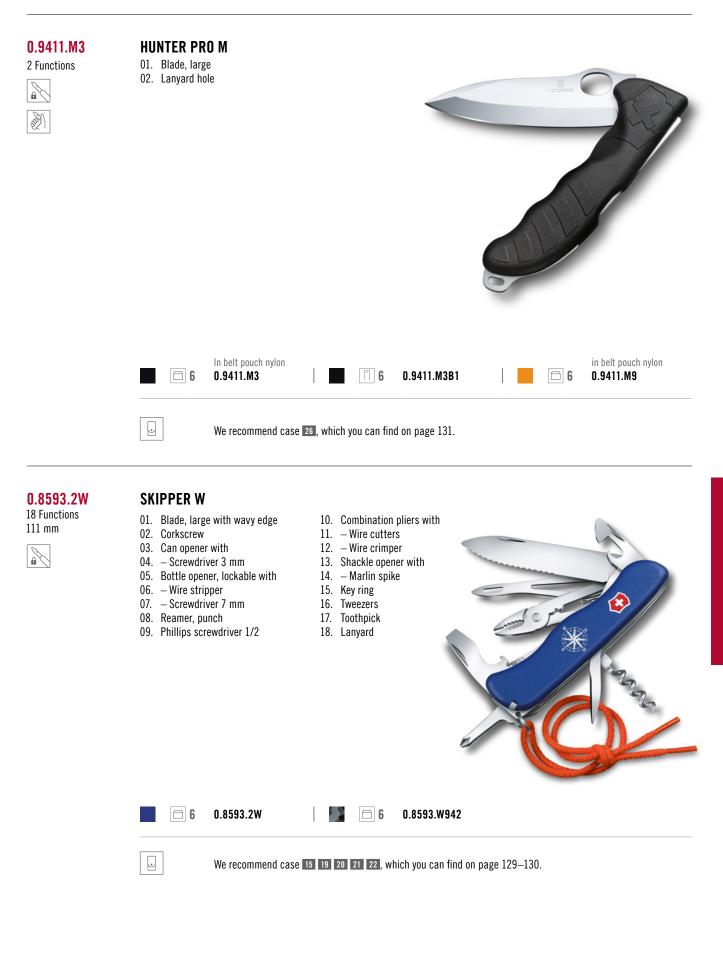

ish scaler with
- 13. Hook disgorger
- 14. Ruler (cm) 15. Ruler (in)
- 16. Key ring
- 17. Tweezers
- 18. Toothpick



#### ☐ 10 1.4733.72

We recommend case 7 8 9, which you can find on page 128–129.

•

#### 0.8583

# 12 Functions 111 mm

# EQUESTRIAN

- 01. Blade, large
- 02. Corkscrew
- 03. Bottle opener with
- $04. \ -Can \ opener$
- 05. Wire stripper
- 06. Screwdriver 5 mm
- 07. Reamer, punch
- 08. Wood saw
- 09. Hoof cleaner 10. Key ring
- 11. Tweezers
- 12. Toothpick





111 mm

- 01. Blade, large
- 02. Gutting blade, small 03. Corkscrew
- 04. Bottle opener with 05. - Can opener
- 06. Wire stripper

- 07. Screwdriver 5 mm
- 08. Reamer, punch
- 09. Wood saw
- 10. Key ring
- 11. Tweezers
- 12. Toothpick





J

We recommend case 14 15 17 18 19, which you can find on page 129–130.





**OUTDOOR & SPORTS** 

Case

Locking blade

#### 0.8503.2MW

# 12 Functions 111 mm 0

S)

# **SKIPPER PRO MW**

- 01. Blade, large with wavy edge
- 02. Can opener with
- 03. Screwdriver 3 mm 04. Bottle opener, lockable with
- 05. Wire stripper
- 06. Screwdriver 7 mm
- 08. Marlin spike
- 09. Key ring

07. Reamer, punch

- 10. Tweezers
- 11. Toothpick
- 12. Lanyard



**6** 0.8503.2MW

We recommend case 20, which you can find on page 130.

#### 0.9798.MWC8

# 22 Functions

130 mm



- 01. Needle-nose pliers with
- 02. Wire cutters
- 03. Nut wrench
- 04. Blade, large with wavy edge

**RANGER BOATSMAN MW GRIP** 

05. Corkscrew

.

- 06. Can opener with
- 07. Screwdriver 3 mm
- 08. Bottle opener with
- 09. Screwdriver 5 mm, lockable
- 10. Wire stripper
- 11. Reamer, punch and sewing awl

12.