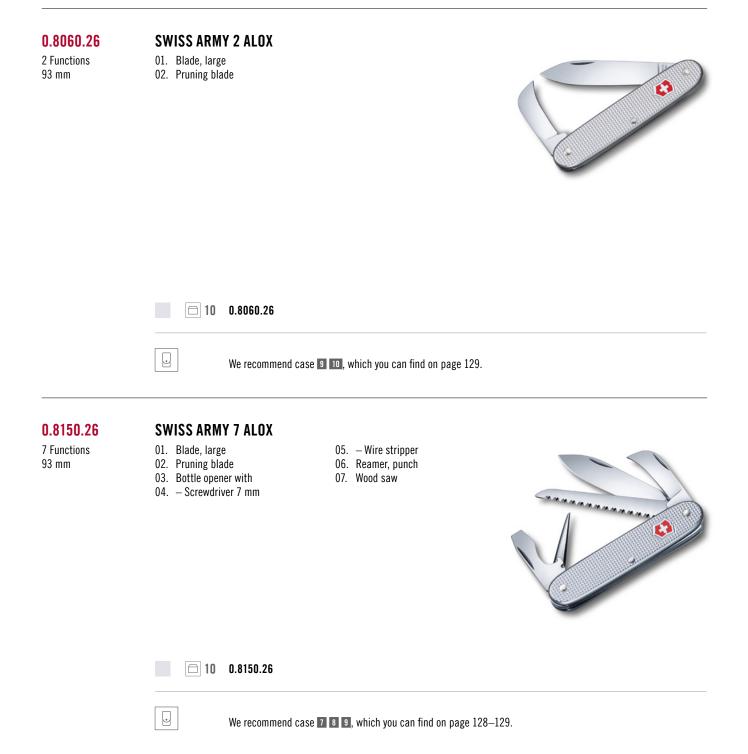

Within the **Trades & Crafts** segment are the subsegments Trades & Crafts, and Gardening. These products build, cut, mend and create with precision and skill, with tools like pliers, a metal file, a pruning blade, bits and flower knives to meet any craft challenge.

#### **Trades & Crafts**

The smart tools with a multitude of functions, for everyone who loves to build, mend, improve and create. \\

The green thumb cultivators, for creating stunning floral displays and mastering any horticultural task.