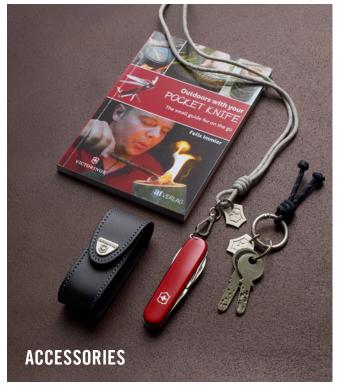

### **126 ACCESSORIES**

- 128 Pouches
- 133 Chains & Paracords
- 138 Knife Care
- 141 Books

- 3 Editorial
- 6 History
- 8 Swiss Brand
- 10 What we do for Sustainability
- 12 Sizing Chart
- 14 Swiss Army Knife<sup>™</sup> Segmentation
- 18 Stainless Steel
- 19 Scale Materials
- 20 Packaging
- 22 Functions and Applications
- 142 Brand Ambassador
- 144 Corporate Business
- 146 Warranty and Service

Finally, the **Accessories** segment contains four subsegments: Pouches, Chains & Paracords, Knife Care, and Books. Products in this segment perfectly complement and enhance Swiss Army Knives and multi-tools.

## ACCESSORIES

#### Pouches

The pouches that keep our multi-tools and pocket knives safe, protected and right where you need them.

## Chains & Paracords

The smart little extras that make our pocket knives and tools easy to carry.

The accessories that enhance and maintain all our multi-tools.

The expert guides that offer everything from basic carving techniques to bushcraft tips.