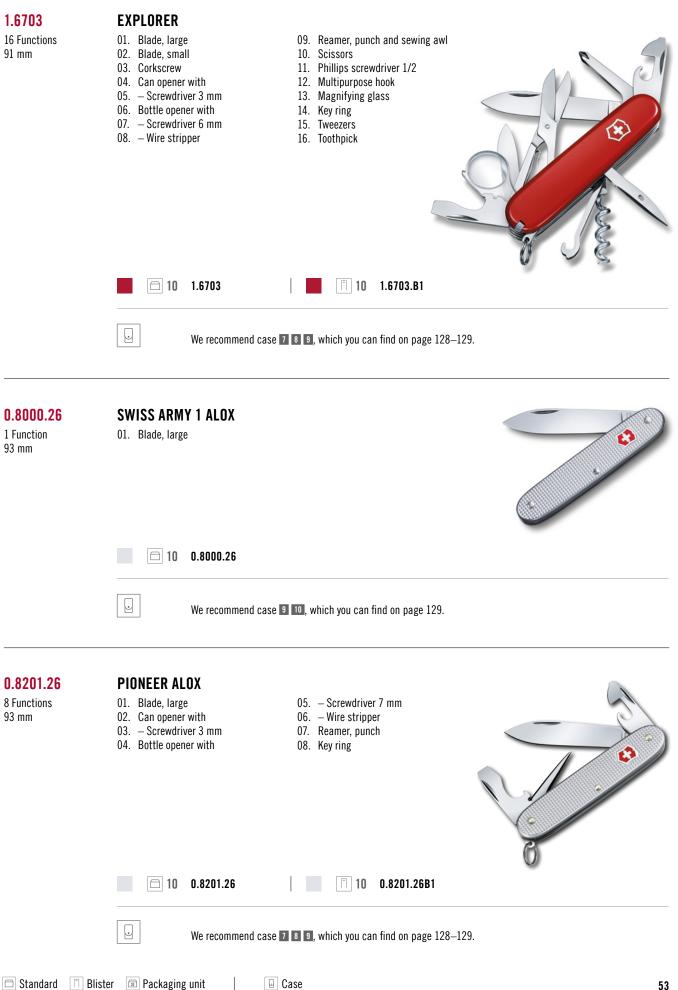

|                                     |















EVERYDAY



| 8.2087    | TWEEZERS RUBIS • Slanted                                                 | TLbi5<br>SNITCE.ND