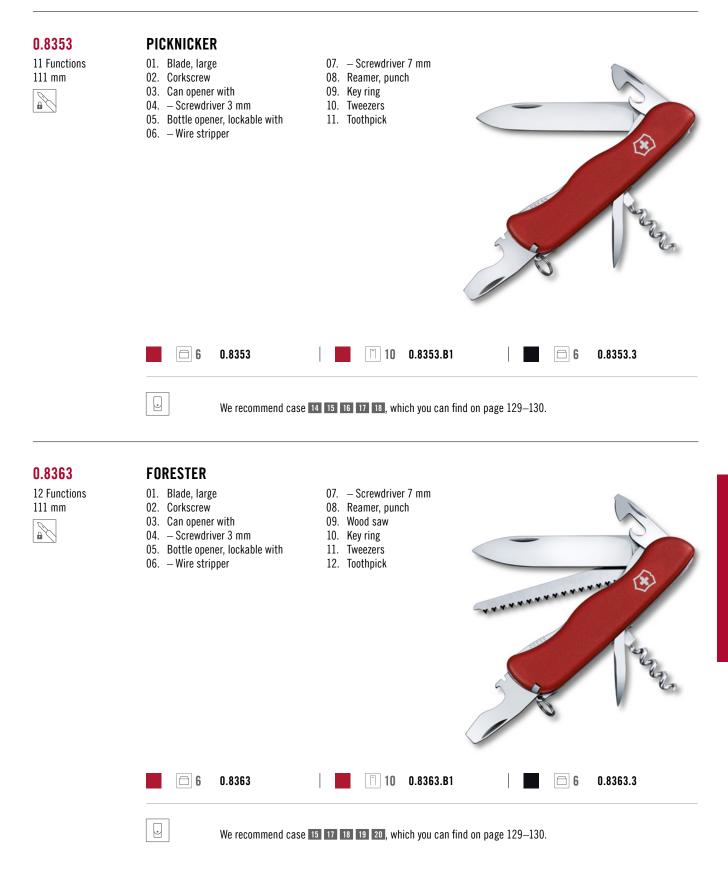

, which you can find on page 128–129.

### 1.4713

15 Functions 91 mm

#### FIELDMASTER

- 01. Blade, large
- 02. Blade, small
- 03. Can opener with
- 04. Screwdriver 3 mm
- 05. Bottle opener with
- 06. Screwdriver 6 mm
- 07. Wire stripper
- 08. Reamer, punch and sewing awl
- 09. Scissors
- 10. Wood saw
- 11. Phillips screwdriver 1/2
- 12. Multipurpose hook
- 13. Key ring
- 14. Tweezers
- 15. Toothpick



#### ☐ 10 1.4713

We recommend case 7 8 9, which you can find on page 128-129.

•

#### 0.8241.26

9 Functions 93 mm

93 mm

# FARMER ALOX

- 01. Blade, large
- 02. Can opener with
- 03. Screwdriver 3 mm
- 04. Bottle opener with
- 05. Screwdriver 7 mm
- 06. Wire stripper
- 07. Reamer, punch
- 08. Wood saw
- 09. Key ring





We recommend case 7 8 9, which you can find on page 128-129.





Locking blade





- 02. Corkscrew
- 03. Can opener with
- 04. Screwdriver 3 mm
- 05. Bottle opener, lockable with
- 09. Wood saw 10. Key ring

08. Reamer, punch





•

We recommend case 15 17 18 19 20, which you can find on page 129-130.



# 12 Functions 111 mm

# TRAILMASTER

- 01. Blade, large
- 02. Can opener with
- 03. Screwdriver 3 mm 04. Bottle opener, lockable with
- 05. Wire stripper
- 06. Screwdriver 7 mm
- 07. Reamer, punch 08. Wood saw
- 09. Phillips screwdriver 1/2
- 10. Key ring
- 11. Tweezers
- 12. Toothpick





#### 0.8463.MW3

12 Functions

111 mm

#### **TRAILMASTER MW**

- 01. Blade, large with wavy edge
- 02. Can opener with
- 03. Screwdriver 3 mm
- 04. Bottle opener, lockable with
- 05. Wire stripper 06. Screwdriver 7 mm
- 07. Reamer, punch 08. Wood saw
- 09. Phil