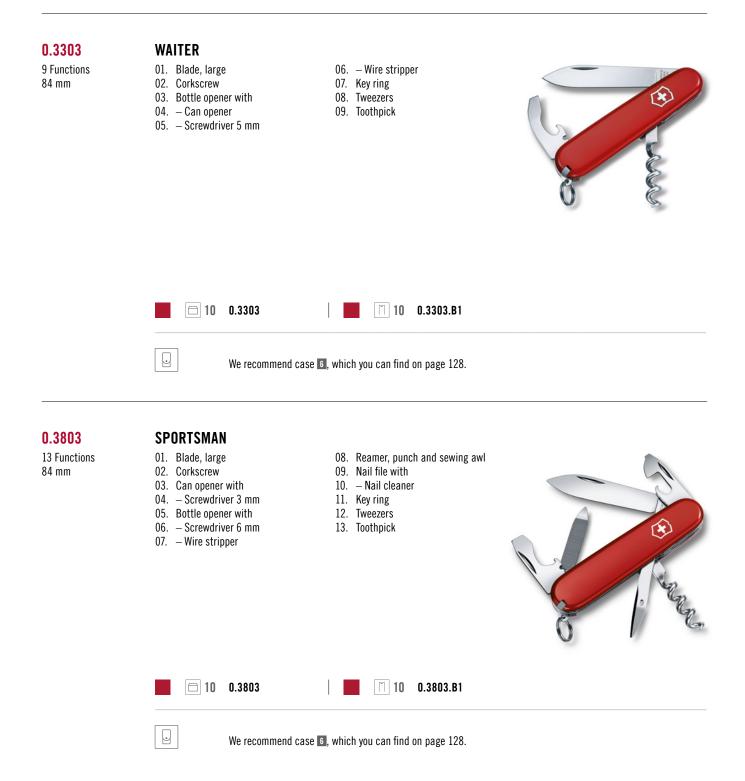

| <b>∠</b>                                                                 | EVERYDAY |
|                                         | Image: |                                                                          | 43       |







#### 1.3405

15 Functions 91 mm

## COMPACT

- 01. Blade, large
- 02. Corkscrew
- 03. Mini screwdriver 1.5 mm 04. Bottle opener with
- 05. Can opener 06. Screwdriver 5 mm 07. Wire stripper
- 08. Scissors

- 09. Multipurpose hook with
- 10. Nail file
- 11. Key ring 12. Pin
- 13. Tweezers
- 14. Toothpick
- 15. Ballpoint pen





#### 1.3603

12 Functions 91 mm

### **SPARTAN**

- 01. Blade, large
- 02. Blade, small
- 03. Corkscrew
- 04. Can opener with
- 05. Screwdriver 3 mm
- 06. Bottle opener with
- 07. Screwdriver 6 mm 08. – Wire stripper
- 09. Reamer, punch and sewing awl
- 10. Key ring
- 11. Tweezers
- 12. Toothpick





We recommend case 7 8 9, which you can find on page 128-129.



#### 1.3603.31P **SPARTAN ONYX BLACK**

13 Functions 91 mm

#### 01. Blade, large

- 02. Blade, small