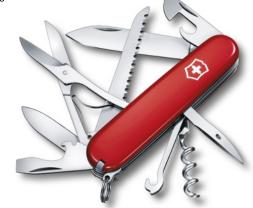

### **SPARTAN**

- 01. Blade, large
- 02. Blade, small
- 03. Corkscrew
- 04. Can opener with
- 05. Screwdriver 3 mm
- 06. Bottle opener with
- 07. Screwdriver 6 mm 08. – Wire stripper
- 09. Reamer, punch and sewing awl
- 10. Key ring
- 11. Tweezers
- 12. Toothpick

We recommend case 7 8 9, which you can find on page 128-129.