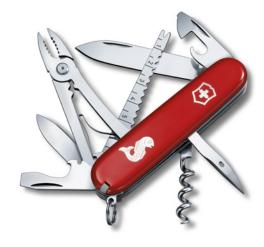

We recommend case 7 8 9, which you can find on page 128-129.

# CLIMBER

.

01. Blade, large

□ 6

1.3603.31P

- 02. Blade, small
- 03. Corkscrew
- 04. Can opener with
- 05. Screwdriver 3 mm
- 06. Bottle opener with
- 07. Screwdriver 6 mm
- 08. Wire stripper

We recommend case 7 8 9, which you can find on page 128-129.

- 09. Reamer, punch and sewing awl
- 10. Scissors 11. Multipurpose hook
- 12. Key ring 13. Tweezers
- 14. Toothpick