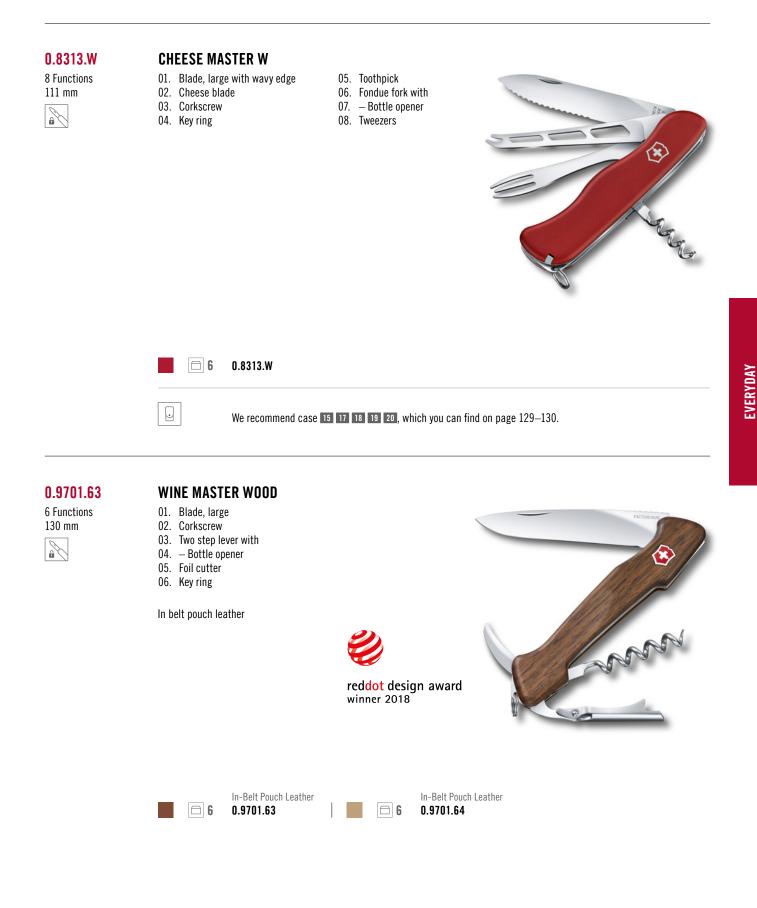

|

| EVERYDAY | Personal Care |
|----------|---------------|
|----------|---------------|

| 8.1671.09 | CUTICLE SCISSORS   | • |
|-----------|--------------------|---|
|           | 12 8.1671.09       |   |
| 8.1681.09 | NAIL SCISSORS      |   |
|           | 12 8.1681.09       |   |
| 8.1791.10 | NOSE HAIR SCISSORS |   |
|           | ☐ 12 8.1791.10     |   |
| 8.2023.11 | NAIL PLIERS        |   |
|           | 12 8.2023.11       |   |

| 8.2040.10 | CUTICLE NIPPERS |  |
|-----------|-----------------|--|
|           |                 |  |
|           | 12 8.2040.10    |  |
|           |                 |  |

🗍 Blister 🔎 Packaging unit









# OUTDOOR & SPORTS EXPERT KNIVES FOR OUTDOOR ACTIVITIES

- Strong, reliable knives with clever functions
- Ensure you're prepared for outdoor and sporting activities
- Designed and developed by experts to deliver high performance



From rugged terrain to tranquil countryside, the Outdoor & Sports segment houses our knives that are designed for activities in the fresh air. With a wide assortment for outdoor activities, like fishing, camping or hiking, as well as for sports like hunting, sailing or golf, it's the perfect choice for those seeking reenergizing outdoor experiences and a connection with nature. Whether your consumer needs a dedicated blade for gutting or a woodsaw for bushcrafting or carving with their kids, there's an effective tool waiting to lead the way.





- Size 29