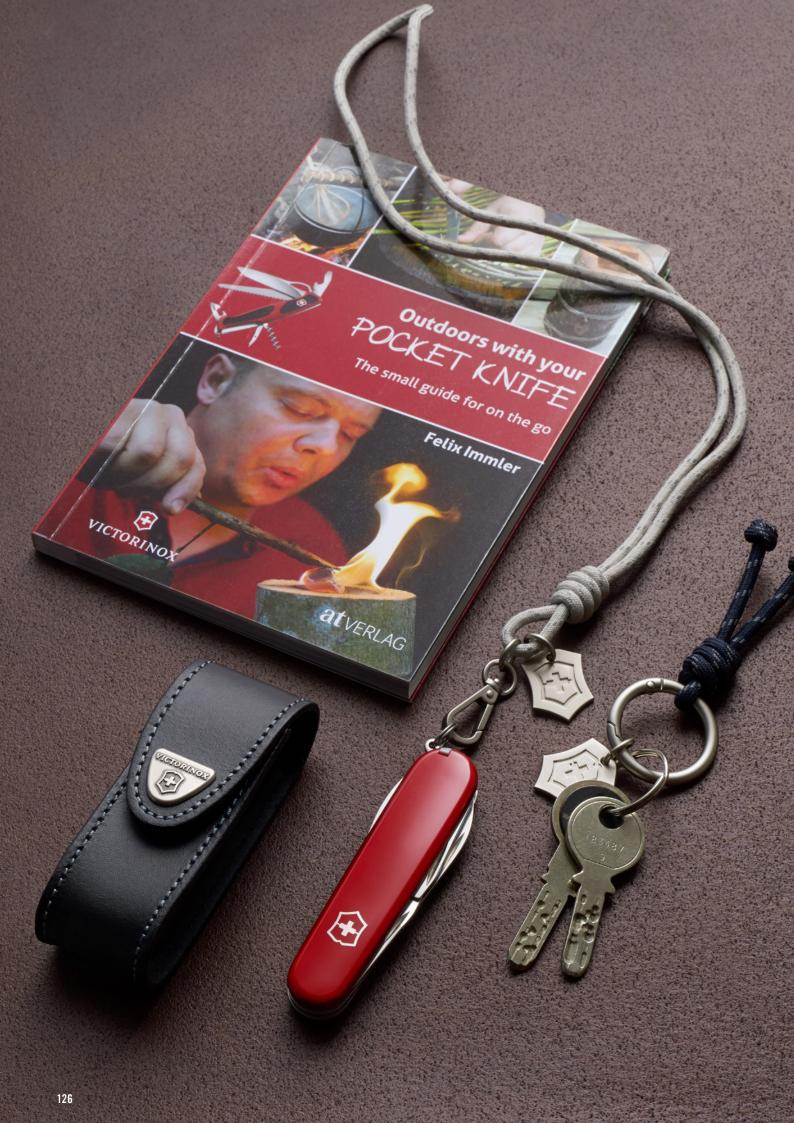

Finally, the **Accessories** segment contains four subsegments: Pouches, Chains & Paracords, Knife Care, and Books. Products in this segment perfectly complement and enhance Swiss Army Knives and multi-tools.

#### Pouches

The pouches that keep our multi-tools and pocket knives safe, protected and right where you need them.

## Chains & Paracords

The smart little extras that make our pocket knives and tools easy to carry.

The accessories that enhance and maintain all our multi-tools.

The expert guides that offer everything from basic carving techniques to bushcraft tips.