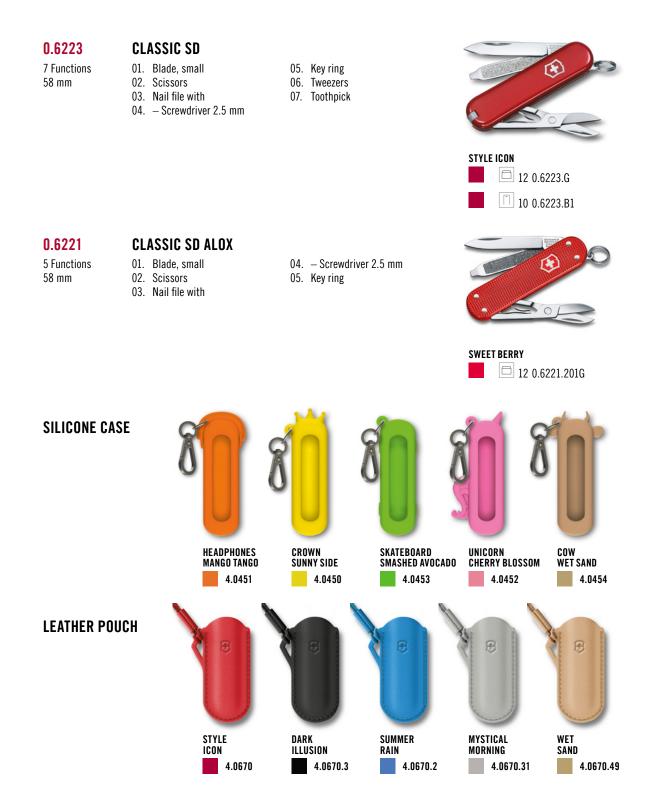

## COLOR YOUR WORLD CLASSIC COLORS COLLECTION

| STYLE           0.6223.6           0.6223.B1 | SWEET<br>BERRY<br>0.6221.2016  | FIRE           OPAL           0.6223.T826 | MANGO<br>TANGO<br>0.6223.836                                                                                                                                                                                                                                                                                                                                                                                                                                                                                                                                                                                                                                                                                                                                                                                                                                                                                                                                                                                                                                                                                                                                                                                                                              | FRESH<br>PEACH                 | TUSCAN           SUN           0.6223.T81G | SUNNY           SIDE           0.6223.86           0.6223.8B1 | LIME<br>TWIST    |
|----------------------------------------------|--------------------------------|-------------------------------------------|-----------------------------------------------------------------------------------------------------------------------------------------------------------------------------------------------------------------------------------------------------------------------------------------------------------------------------------------------------------------------------------------------------------------------------------------------------------------------------------------------------------------------------------------------------------------------------------------------------------------------------------------------------------------------------------------------------------------------------------------------------------------------------------------------------------------------------------------------------------------------------------------------------------------------------------------------------------------------------------------------------------------------------------------------------------------------------------------------------------------------------------------------------------------------------------------------------------------------------------------------------------|--------------------------------|--------------------------------------------|---------------------------------------------------------------|------------------|
| GREEN<br>GREEN<br>0.6223.T416                | SMASHED<br>AVOCADO             | MINTY<br>MINTY<br>0.6221.2216             | Image: Tropical surf         Image: Description of the surf         Image: Des | MOUNTAIN<br>LAKE<br>0.6223.23G | WILD<br>JUNGLE<br>0.6221.2426              | SKY           HIGH           0.6223.T616                      | DARK<br>ILLUSION |
|                                              | 0.6223.43B1                    |                                           |                                                                                                                                                                                                                                                                                                                                                                                                                                                                                                                                                                                                                                                                                                                                                                                                                                                                                                                                                                                                                                                                                                                                                                                                                                                           | 0.6223.23B1                    |                                            |                                                               | 0.6223.3B1       |
|                                              |                                |                                           |                                                                                                                                                                                                                                                                                                                                                                                                                                                                                                                                                                                                                                                                                                                                                                                                                                                                                                                                                                                                                                                                                                                                                                                                                                                           |                                |                                            |                                                               |                  |
| NIGHT<br>DIVE                                | DEEP<br>Ocean                  | SUMMER<br>RAIN                            | ELECTRIC<br>LAVENDER                                                                                                                                                                                                                                                                                                                                                                                                                                                                                                                                                                                                                                                                                                                                                                                                                                                                                                                                                                                                                                                                                                                                                                                                                                      | PERSIAN<br>INDIGO              | TASTY<br>GRAPE                             | FLAMINGO<br>Party                                             | CUPCAKE<br>DREAM |
| 0.6221.222G                                  | 0.6223.T2G                     | 0.6223.28G                                | 0.6221.2236                                                                                                                                                                                                                                                                                                                                                                                                                                                                                                                                                                                                                                                                                                                                                                                                                                                                                                                                                                                                                                                                                                                                                                                                                                               | 0.6223.T29G                    | 0.6223.52G                                 | 0.6221.251G                                                   | 0.6223.T5G       |
|                                              |                                | 0.6223.28B1                               |                                                                                                                                                                                                                                                                                                                                                                                                                                                                                                                                                                                                                                                                                                                                                                                                                                                                                                                                                                                                                                                                                                                                                                                                                                                           |                                | 0.6223.52B1                                |                                                               |                  |
|                                              |                                |                                           |                                                                                                                                                                                                                                                                                                                                                                                                                                                                                                                                                                                                                                                                                                                                                                                                                                                                                                                                                                                                                                                                                                                                                                                                                                                           |                                |                                            |                                                               |                  |
|                                              |                                |                                           |                                                                                                                                                                                                                                                                                                                                                                                                                                                                                                                                                                                                                                                                                                                                                                                                                                                                                                                                                                                                                                                                                                                                                                                                                                                           |                                |                                            |                                                               |                  |
| CHERRY<br>BLOSSOM                            | COTTON<br>Candy                | MYSTICAL<br>Morning                       | FALLING<br>SNOW                                                                                                                                                                                                                                                                                                                                                                                                                                                                                                                                                                                                                                                                                                                                                                                                                                                                                                                                                                                                                                                                                                                                                                                                                                           | WET<br>SAND                    | CHOCOLATE<br>FUDGE                         |                                                               |                  |
| CHERRY<br>BLOSSOM<br>0.6223.516              | COTTON<br>CANDY<br>0.6221.252G | MYSTICAL<br>Morning<br>0.6223.T31G        | FALLING<br>SNOW<br>0.6223.7G<br>0.6223.7B1                                                                                                                                                                                                                                                                                                                                                                                                                                                                                                                                                                                                                                                                                                                                                                                                                                                                                                                                                                                                                                                                                                                                                                                                                | WET<br>SAND<br>0.6221.255G     | CHOCOLATE<br>FUDGE                         |                                                               |                  |