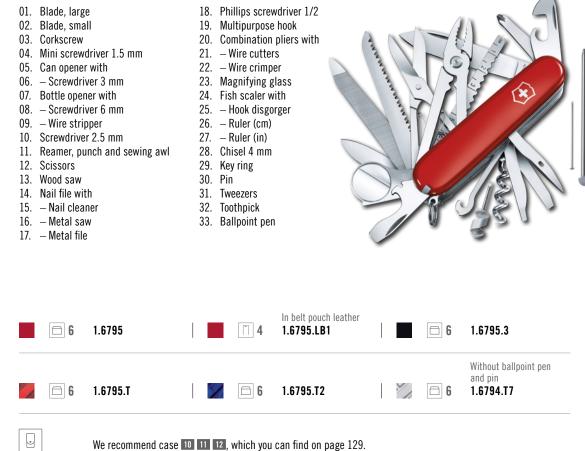

# FUNCTIONS AND APPLICATIONS

Be best prepared for every situation with the Swiss Champ. The top model among the "Original Swiss Army Knives" combines high quality tools with 33 functions and an award winning design.

It is made of 64 individual parts and requires an astonishing 450 steps of fabrication in Ibach-Schwyz, Switzerland.

Ŧ