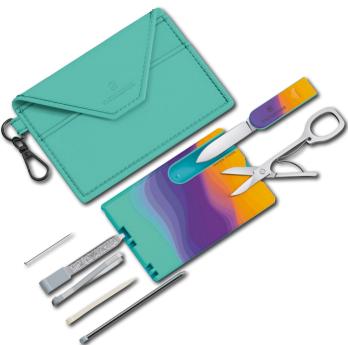

23

We recommend case **1 2**, which you can find on page 128.









EVERYDAY







red<mark>dot</mark> design award winner 2018

We recommend case **3**, which you can find on page 128.

10 4.6261.26G32B1



EVERYDAY





#### 0.7100.E221

10 Functions



### SWISS CARD CLASSIC PARIS STYLE

- 01. Letter opener 02. Scissors
- 03. Nail file
- 04. Screwdriver 2.5 mm
- 05. Ruler (cm)
- 06. Ruler (in)
- 07. Pin
- 08. Tweezers
- 09. Toothpick
- 10. Ballpoint pen

With card case



🔽 🗇 6 0.7100.E221

#### 0.7100.E222

#### 10 Functions

NEW

#### SWISS CARD CLASSIC SYDNEY STYLE 01. Letter opener

- 01. Letter op 02. Scissors
  - 03. Nail file
  - 04. Screwdriver 2.5 mm
  - 05. Ruler (cm)
  - 06. Ruler (in)
  - 07. Pin
  - 08. Tweezers
  - 09. Toothpick
  - 10. Ballpoint pen

With card case





#### 0.7100.E223

10 Functions NEW

#### SWISS CARD CLASSIC NEW YORK STYLE

- 01. Letter opener 02. Scissors
- 03. Nail file
- 04. Screwdriver 2.5 mm
- 05. Ruler (cm)
- 06. Ruler (in)
- 07. Pin
- 08. Tweezers
- 09. Toothpick
- 10. Ballpoint pen

With card case







We recommend case **5**, which you can find on page 128.

| <b>0.7250.13</b><br>10 Functions<br>NEW | <ul> <li>SMART CARD WALLET</li> <li>01. Blade, small</li> <li>02. Scissors</li> <li>03. Nail file with</li> <li>04 Screwdriver 2.5 mm</li> <li>05. Pin</li> <li>06. Tweezers</li> </ul>