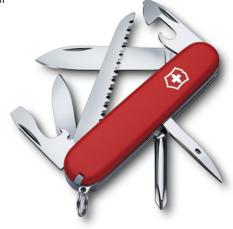

#### 1.3909.E221

# 16 Functions 91 mm

#### **COMPANION PARIS STYLE** 01. Blade, large

- 02. Corkscrew
- 03. Box opener with
- 04. Screwdriver 3 mm
- 05. Bottle opener with
- $06. \ -Screwdriver \ 6 \ mm$
- 07. Wire stripper
- 08. Reamer, punch and sewing awl
- 09. Scissors
- 10. Nail file with
- 11. Nail cleaner
- 12. Multipurpose hook
- 13. Key ring
- 14. Tweezers
- 15. Toothpick
- 16. Ballpoint pen

With neck cord

-

J

**6** 1.3909.E221

We recommend case 7 8 9, which you can find on page 128–129.