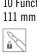

#### 1.3405

15 Functions 91 mm

## COMPACT

- 01. Blade, large
- 02. Corkscrew
- 03. Mini screwdriver 1.5 mm 04. Bottle opener with
- 05. Can opener 06. Screwdriver 5 mm 07. Wire stripper
- 08. Scissors

- 09. Multipurpose hook with
- 10. Nail file
- 11. Key ring 12. Pin
- 13. Tweezers
- 14. Toothpick
- 15. Ballpoint pen