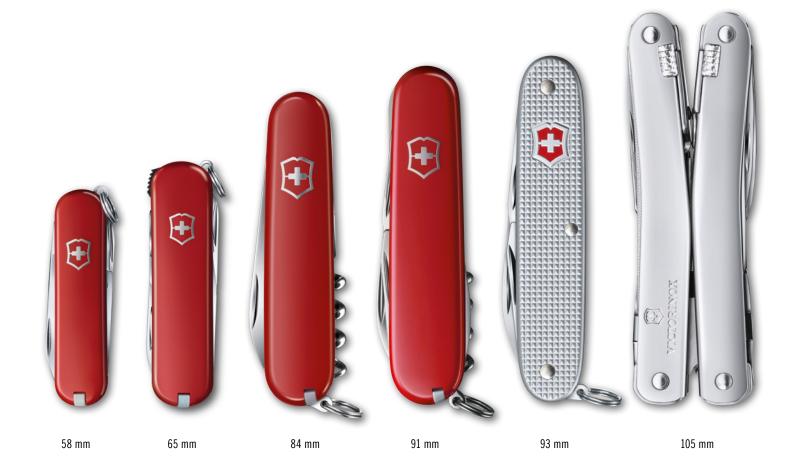

# SIZING CHART SCALE 1:1

111 mm

115 mm

130 mm

136 mm

This image is for size comparison and shows only part of the assortment. See the catalog for the complete assortment of different models and options.