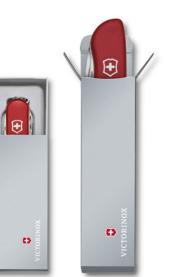

# PACKAGING

There are two types of packaging for pocket knives: Standard packaging and blister packaging.

#### **STANDARD PACKAGING**

Standard packaging is defined as folded, sliding and gift boxes, as well as loose products. Standard packaging does not include hanging holes.

| Г   |           |
|-----|-----------|
|     | $\square$ |
|     |           |
|     |           |
| L . |           |