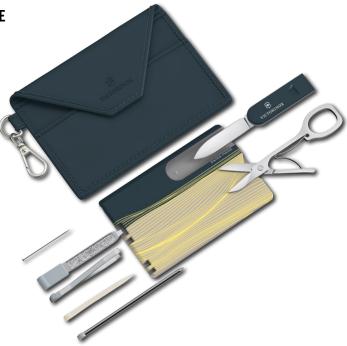

WISS CARD CLASSIC PARIS STYLE

- 01. Letter opener 02. Scissors
- 03. Nail file
- 04. Screwdriver 2.5 mm
- 05. Ruler (cm)
- 06. Ruler (in)
- 07. Pin
- 08. Tweezers
- 09. Toothpick
- 10. Ballpoint pen

With card case



🔽 🗇 6 0.7100.E221

#### 0.7100.E222

#### 10 Functions

NEW

#### SWISS CARD CLASSIC SYDNEY STYLE 01. Letter opener

- 01. Letter op 02. Scissors
  - 03. Nail file
  - 04. Screwdriver 2.5 mm
  - 05. Ruler (cm)
  - 06. Ruler (in)
  - 07. Pin
  - 08. Tweezers
  - 09. Toothpick
  - 10. Ballpoint pen

With card case





#### 0.7100.E223

10 Functions NEW

#### SWISS CARD CLASSIC NEW YORK STYLE

- 01. Letter opener 02. Scissors
- 03. Nail file
- 04. Screwdriver 2.5 mm
- 05. Ruler (cm)
- 06. Ruler (in)
- 07. Pin
- 08. Tweezers
- 09. Toothpick
- 10. Ballpoint pen

With card case







We recommend case **5**, which you can find on page 128.

| <b>0.7250.13</b><br>10 Functions<br>NEW | <ul> <li>SMART CARD WALLET</li> <li>01. Blade, small</li> <li>02. Scissors</li> <li>03. Nail file with</li> <li>04 Screwdriver 2.5 mm</li> <li>05. Pin</li> <li>06. Tweezers</li> </ul>