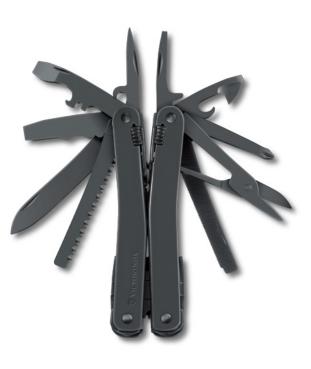

# FUNCTIONS AND APPLICATIONS

Be best prepared for every situation with the Swiss Champ. The top model among the "Original Swiss Army Knives" combines high quality tools with 33 functions and an award winning design.

It is made of 64 individual parts and requires an astonishing 450 steps of fabrication in Ibach-Schwyz, Switzerland.

Ŧ