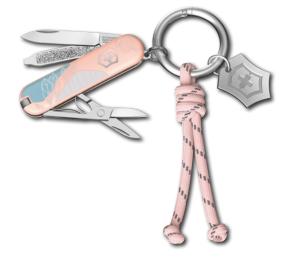

#### 0.6223.E221 CLASSIC SD PARIS STYLE

01. Blade, small

7 Functions

58 mm

NEW

- 02. Scissors
- 03. Nail file with
- 04. Screwdriver 2.5 mm
- 05. Key ring
- 06. Tweezers
- 07. Toothpick

With key ring

#### 6 0.6223.E221

We recommend case **1 2**, which you can find on page 128.

•

05. Key ring

06. Tweezers

07. Toothpick