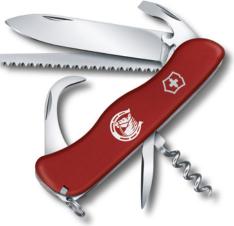

.

# 1.4733.72

18 Functions 91 mm

## **FISHERMAN**

.

- 01. Blade, large
- 02. Blade, small
- 03. Can opener with
- 04. Screwdriver 3 mm
- 05. Bottle opener with
- 06. Screwdriver 6 mm
- 07. Wire stripper
- 08. Reamer, punch and sewing awl
- 09. Scissors
- 10. Phillips screwdriver 1/2
- 11. Multipurpose hook
- 12. Fish scaler with
- 13. Hook disgorger
- 14. Ruler (cm) 15. Ruler (in)
- 16. Key ring
- 17. Tweezers
- 18. Toothpick



#### ☐ 10 1.4733.72

We recommend case 7 8 9, which you can find on page 128–129.

•

#### 0.8583

# 12 Functions 111 mm

# EQUESTRIAN

- 01. Blade, large
- 02. Corkscrew
- 03. Bottle opener with
- $04. \ -Can \ opener$
- 05. Wire stripper
- 06. Screwdriver 5 mm
- 07. Reamer, punch
- 08. Wood saw
- 09. Hoof cleaner 10. Key ring
- 11. Tweezers
- 12. Toothpick





111 mm

- 01. Blade, large
- 02. Gutting blade, small 03. Corkscrew
- 04. Bottle opener with 05. - Can opener
- 06. Wire stripper

- 07. Screwdriver 5 mm
- 08. Reamer, punch
- 09. Wood saw
- 10. Key ring
- 11. Tweezers
- 12. Toothpick





J

We recommend case 14 15 17 18 19, which you can find on page 129–130.





**OUTDOOR & SPORTS** 

Case

Locking blade

#### 0.8503.2MW

# 12 Functions 111 mm 0

S)

# **SKIPPER PRO MW**

- 01. Blade, large with wavy edge
- 02. Can opener with
- 03. Screwdriver 3 mm 04. Bottle opener, lockable with
- 05. Wire stripper
- 06. Screwdriver 7 mm
- 08. Marlin spike
- 09. Key ring

07. Reamer, punch

- 10. Tweezers
- 11. Toothpick
- 12. Lanyard



**6** 0.8503.2MW

We recommend case 20, which you can find on page 130.

#### 0.9798.MWC8

# 22 Functions

13