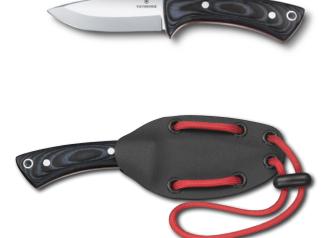

10 0.9563.C **10** 0.9563.CB1

We recommend case **26 27**, which you can find on page 131.

.

Case

🔊 Locking blade





Case

Locking blade

0.9415.D20 **EVOKE ALOX** 5 Functions 01. Blade, large 02. Thumb stud, removable NEW 03. Carry clip, removable 04. Lanyard hole 05. Paracord pendant reddot winner 2023 **6** 0.9415.D20 **6** 0.9415.D26 6 0.9415.D221 . We recommend case 26, which you can find on page 131. 0.9415.DS23 **EVOKE BS ALOX** 01. Blade, large 4 Functions 02. Thumb stud, removable NEW 03. Carry clip, removable 04. Lanyard hole reddot winner 2023 □ 6 0.9415.DS23 **6** 0.9415.DS249

We recommend case **26**, which you can find on page 131.







3.0903.3F





# 2 Functions

10115

# OUTDOOR MASTER S MIC

01. Blade 7 cm 02. Lanyard hole

With kydex sheat and micarta handle







# 4.2261

3 Functions

# **OUTDOOR MASTER L MIC**

- 01. Blade 10 cm
  - 02. Lanyard hole 03. Fire steel



Handle with Micarta scales and Kydex sheath





# 4.2253 OUTDOOR KNIFE SOS WOOD

1 Function

01. Blade 12 cm

With leather sheath and olive wood handle









#### 1.3653.72

#### **19** Functions 91 mm

# ANGLER

- 01. Blade, large 02. Blade, small
- 03. Corkscrew
- 04. Can opener with
- 05. Screwdriver 3 mm
- 06. Bottle opener with
- 07. Screwdriver 6 mm
- 08. Wire stripper
- 09. Reamer, punch and sewing awl
- 10. Combination pliers with
- 11. Wire cutters 12. – Wire crimper 13. Fish scaler with
- 14. Hook disgorger
- 15. Ruler (cm)
- 16. Ruler (in)

- 17. Key ring
- 18. Tweezers 19. Toothpick



#### ☐ 10 1.3653.72

We recommend case 7 8 9, which you can find on page 128–