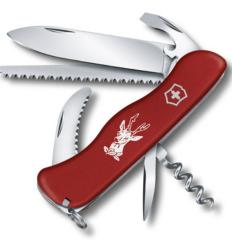

The **Outdoor & Sports** segment is divided into Outdoor and Sports. These are knives for activities such as hiking, camping, wood carving with kids, hunting and sailing. Here you'll find specific functions like a wood saw, gutting blade and marlin spike.