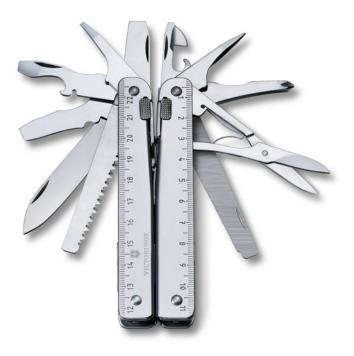

# FUNCTIONS AND APPLICATIONS

Be best prepared for every situation with the Swiss Champ. The top model among the "Original Swiss Army Knives" combines high quality tools with 33 functions and an award winning design.

It is made of 64 individual parts and requires an astonishing 450 steps of fabrication in Ibach-Schwyz, Switzerland.

Ŧ