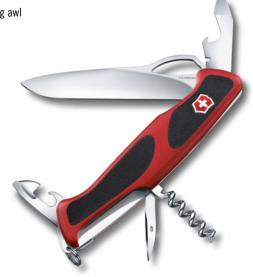

### **TRAILMASTER MW**

- 01. Blade, large with wavy edge
- 02. Can opener with
- 03. Screwdriver 3 mm
- 04. Bottle opener, lockable with
- 05. Wire stripper 06. Screwdriver 7 mm
- 07. Reamer, punch 08. Wood saw
- 09. Phillips screwdriver 1/2
- 10. Key ring
- 11. Tweezers

12. Toothpick 10,00,00,00,00,00,00,00,00,00,00,00 **6** 0.8463.MW3 0.8463.MW94 

٠

We recommend case 15 19 20 22, which you can find on page 129–130.

🗇 Standard 🔲 Blister 💿 Packaging unit

Case

Locking blade



#### 0.9553.MC

#### 11 Functions 130 mm

#### **RANGER 61 M GRIP** 01. Blade, large

- 02. Corkscrew
- 03. Can opener with
- 04. Screwdriver 3 mm
- 05. Bottle opener with
- 06. Screwdriver 5 mm,
  - lockable

- 07. Wire stripper
- 08. Reamer, punch and sewing awl
- 09. Key ring
- 10. Tweezers
- 11. Toothpick



#### 🗇 10 0.9553.MC

We recommend case **26 27**, which you can find on page 131.

#### 0.9563.C

#### 12 Functions 130 mm

01. Blade, large 02. Corkscrew

•

03. Can opener with

**RANGER 55 GRIP** 

- 04. Screwdriver 3 mm
- 05. Bottle opener with 06. – Screwdriver 5 mm,
- lockable
- 07. Wire stripper
- 08. Reamer, punch and sewing awl
- 09. Wood saw
- 10. Key ring
- 11. Tweezers
- 12. Toothpick

# A 64 64 64 64 64 64 64 □ 10 0.9563.C **10** 0.9563.CB1

We recommend case **26 27**, which you can find on page 131.

.

Case

🔊 Locking blade





Case

Locking blade

0.9415.D20 **EVOKE ALOX** 5 Functions 01. Blade, large 02. Thumb stud, removable NEW 03. Carry clip, removable 04. Lanyard hole 05. Paracord pendant reddot winner 2023 **6** 0.9415.D20 **6** 0.9415.D26 6 0.9415.D221 . We recom