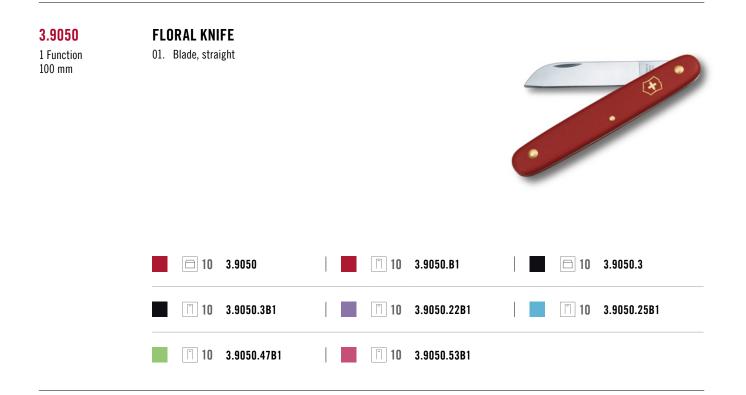

Within the **Trades & Crafts** segment are the subsegments Trades & Crafts, and Gardening. These products build, cut, mend and create with precision and skill, with tools like pliers, a metal file, a pruning blade, bits and flower knives to meet any craft challenge.

#### **Trades & Crafts**

The smart tools with a multitude of functions, for everyone who loves to build, mend, improve and create. \\

The green thumb cultivators, for creating stunning floral displays and mastering any horticultural task.