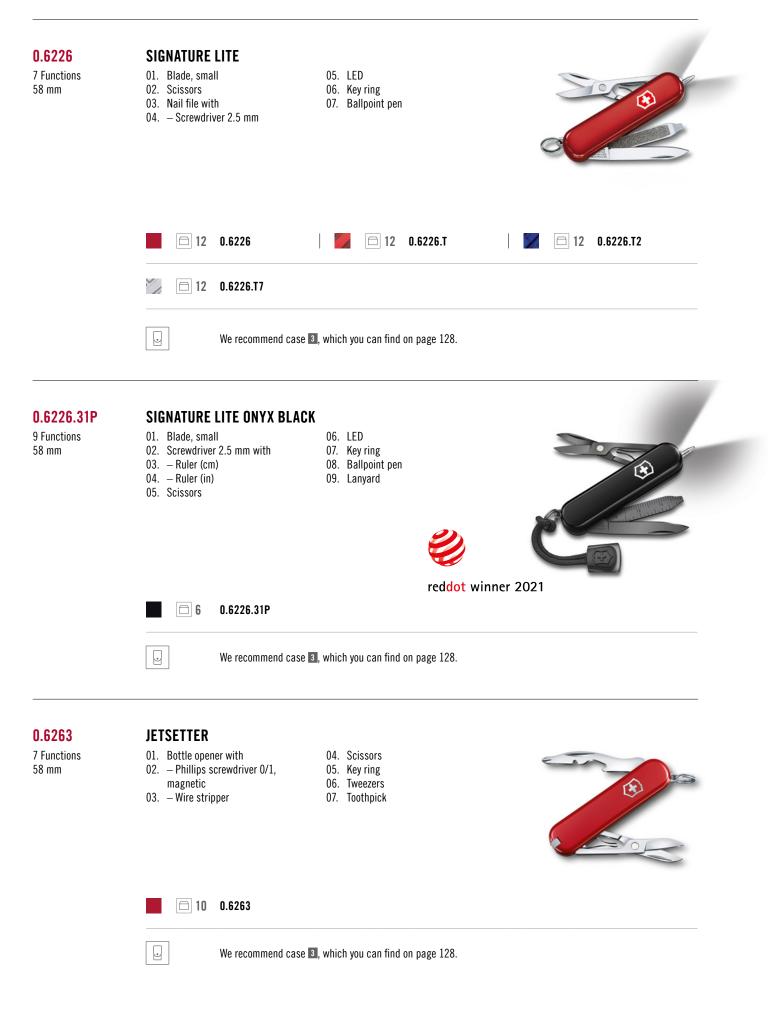

## EVERYDAY COMPACT POCKET KNIVES FOR EVERYDAY LIFE

- Compact, practical helpers for everyday tasks
- With a range of simple yet useful functions and tools
- Offer reliability and preparedness, whatever life brings

Practical and compact, the Everyday segment is all about helping make everyday life run more smoothly. Whether your consumer is commuting to work, spending time with family and friends or preparing a tasty snack on the go, these knives are packed with handy functions and clever tools. They are designed to be daily essentials, solving problems as they arise and with ease. With an Everyday knife, consumers are always prepared and feel confident they can tackle whatever life brings.