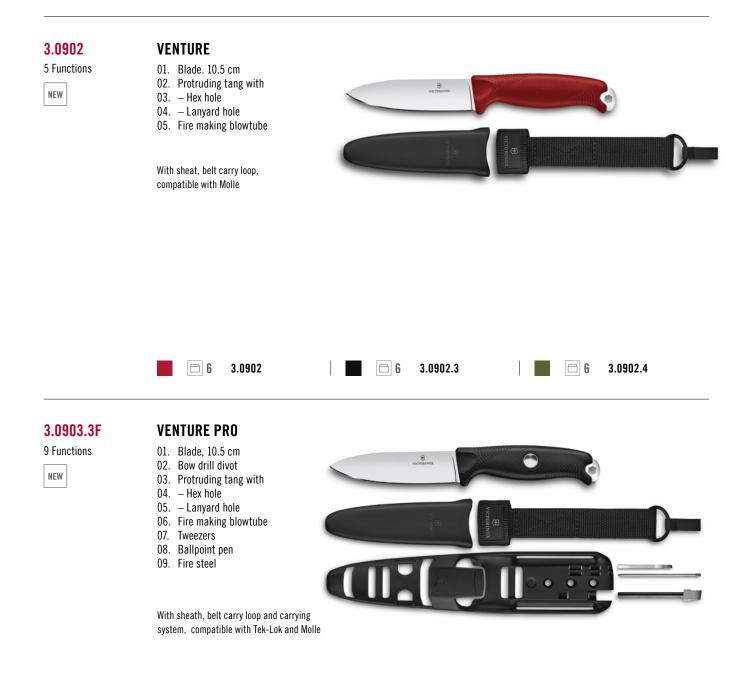

re stripper
- 08. Reamer, punch and sewing awl
- 09. Wood saw
- 10. Key ring
- 11. Tweezers
- 12. Toothpick

# A 64 64 64 64 64 64 64 □ 10 0.9563.C **10** 0.9563.CB1

We recommend case **26 27**, which you can find on page 131.

.

Case

🔊 Locking blade





Case

Locking blade

0.9415.D20 **EVOKE ALOX** 5 Functions 01. Blade, large 02. Thumb stud, removable NEW 03. Carry clip, removable 04. Lanyard hole 05. Paracord pendant reddot winner 2023 **6** 0.9415.D20 **6** 0.9415.D26 6 0.9415.D221 . We recommend case 26, which you can find on page 131. 0.9415.DS23 **EVOKE BS ALOX** 01. Blade, large 4 Functions 02. Thumb stud, removable NEW 03. Carry clip, removable 04. Lanyard hole reddot winner 2023 □ 6 0.9415.DS23 **6** 0.9415.DS249

We recommend case **26**, which you can find on page 131.







3.0903.3F





# 2 Functions

10115

# OUTDOOR MASTER S MIC

01. Blade 7 cm 02. Lanyard hole

With kydex sheat and micarta handle







# 4.2261

3 Functions

# **OUTDOOR MASTER L MIC**

- 01. Blade 10 cm
  - 02. Lanyard hole 03. Fire steel



Handle with Micarta scales and Kydex sheath





# 4.2253 OUTDOOR KNIFE SOS WOOD

1 Function

01. Blade 12 cm

With leather sheath and olive wood handle









#### 1.3653.72

#### **19** Functions 91 mm

# ANGLER

- 01. Blade, large 02. Blade, small
- 03. Corkscrew
- 04. Can opener with
- 05. Screwdriver 3 mm
- 06. Bottle opener with
- 07. Screwdriver 6 mm
- 08. Wire stripper
- 09. Reamer, punch and sewing awl
- 10. Combination pliers with
- 11. Wire cutters 12. – Wire crimper 13. Fish scaler with
- 14. Hook disgorger
- 15. Ruler (cm)
- 16. R