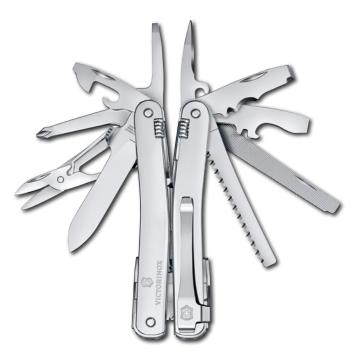

#### 1.3405

15 Functions 91 mm

## COMPACT

- 01. Blade, large
- 02. Corkscrew
- 03. Mini screwdriver 1.5 mm 04. Bottle opener with
- 05. Can opener 06. Screwdriver 5 mm 07. Wire stripper
- 08. Scissors

- 09. Multipurpose hook with
- 10. Nail file
- 11. Key ring 12. Pin
- 13. Tweezers
- 14. Toothpick
- 15. Ballpoint pen