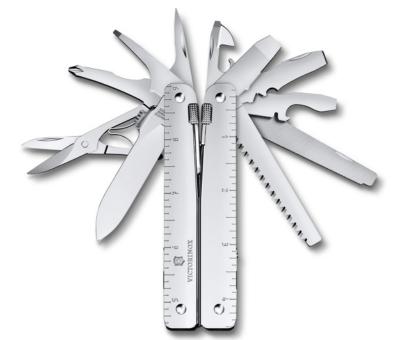

# FUNCTIONS AND APPLICATIONS

Be best prepared for every situation with the Swiss Champ. The top model among the "Original Swiss Army Knives" combines high quality tools with 33 functions and an award winning design.

It is made of 64 individual parts and requires an astonishing 450 steps of fabrication in Ibach-Schwyz, Switzerland.

Ŧ