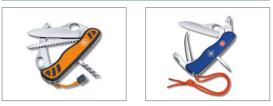

#### 1.3909.E221

# 16 Functions 91 mm

#### **COMPANION PARIS STYLE** 01. Blade, large

- 02. Corkscrew
- 03. Box opener with
- 04. Screwdriver 3 mm
- 05. Bottle opener with
- $06. \ -Screwdriver \ 6 \ mm$
- 07. Wire stripper
- 08. Reamer, punch and sewing awl
- 09. Scissors
- 10. Nail file with
- 11. Nail cleaner
- 12. Multipurpose hook
- 13. Key ring
- 14. Tweezers
- 15. Toothpick
- 16. Ballpoint pen

With neck cord

-

J

**6** 1.3909.E221

We recommend case 7 8 9, which you can find on page 128–129.