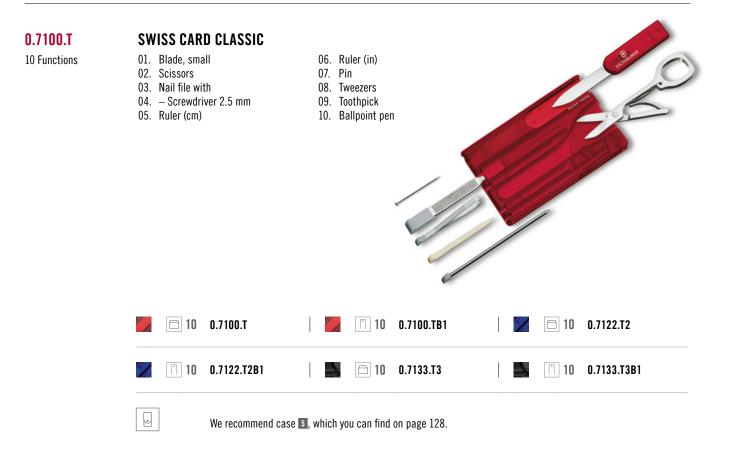

### SWISS CARD CLASSIC PARIS STYLE

- 01. Letter opener 02. Scissors
- 03. Nail file
- 04. Screwdriver 2.5 mm
- 05. Ruler (cm)
- 06. Ruler (in)
- 07. Pin
- 08. Tweezers
- 09. Toothpick
- 10. Ballpoint pen

With card case

🔽 🗇 6 0.7100.E221