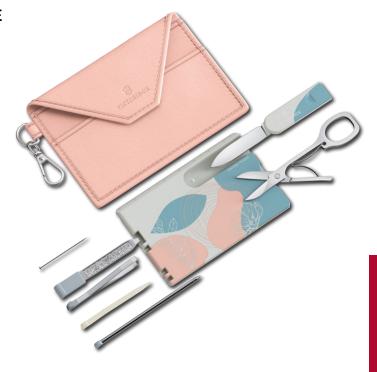

oothpick

With key ring



#### 6 0.6223.E221

We recommend case **1 2**, which you can find on page 128.

•



05. Key ring

06. Tweezers

07. Toothpick

#### 0.6223.E223

7 Functions

58 mm

NEW

- 01. Blade, small
- 02. Scissors

•



- 03. Nail file with
- 04. Screwdriver 2.5 mm

With key ring



**6** 0.6223.E223

We recommend case **1 2**, which you can find on page 128.









EVERYDAY







red<mark>dot</mark> design award winner 2018

We recommend case **3**, which you can find on page 128.

10 4.6261.26G32B1



EVERYDAY





#### 0.7100.E221

10 Functions



### SWISS CARD CLASSIC PARIS STYLE

- 01. Letter opener 02. Scissors
- 03. Nail file
- 04. Screwdriver 2.5 mm
- 05. Ruler (cm)
- 06. Ruler (in)
- 07. Pin
- 08. Tweezers
- 09. Toothpick
- 10. Ballpoint pen

With card case



🔽 🗇 6 0.7100.E221

#### 0.7100.E222

#### 10 Functions

NEW

#### SWISS CARD CLASSIC SYDNEY STYLE 01. Letter opener

- 01. Letter op 02. Scissors
  - 03. Nail file
  - 04. Screwdriver 2.5 mm
  - 05. Ruler (cm)
  - 06. Ruler (in)
  - 07. Pin
  - 08. Tweezers
  - 09. Toothpick
  - 10. Ballpoint pen

With card case





#### 0.7100.E223

10 Functions NEW

#### SWISS CARD CLASSIC NEW YORK STYLE

- 01. Letter opener 02. Scissors
- 03. Nail file
- 04. Screwdriver 2.5 mm
- 05. Ruler (cm)
- 06. Ruler (in)
- 07. Pin
- 08. Tweezers
- 09. Toothpick
- 10. Ballpoint pen

With card case







We recommend case **5**, which you can find on page 128.

| <b>0.7250.13</b><br>10 Functions<br>NEW | <ul> <li>SMART CARD WALLET</li> <li>01. Blade, small</li> <li>02. Scissors</li> <li>03. Nail file with</li> <