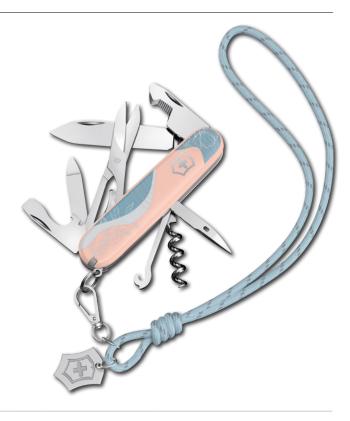

#### **COMPANION PARIS STYLE** 01. Blade, large

- 02. Corkscrew
- 03. Box opener with
- 04. Screwdriver 3 mm
- 05. Bottle opener with
- $06. \ -Screwdriver \ 6 \ mm$
- 07. Wire stripper
- 08. Reamer, punch and sewing awl
- 09. Scissors
- 10. Nail file with
- 11. Nail cleaner
- 12. Multipurpose hook
- 13. Key ring
- 14. Tweezers
- 15. Toothpick
- 16. Ballpoint pen

With neck cord

-

J

**6** 1.3909.E221

We recommend case 7 8 9, which you can find on page 128–129.