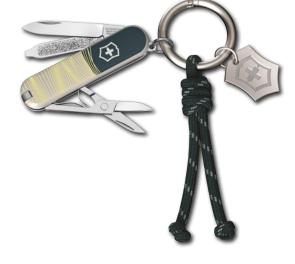

## COLOR YOUR WORLD CLASSIC COLORS COLLECTION

| STYLE           0.6223.6           0.6223.B1 | SWEET<br>BERRY<br>0.6221.2016  | FIRE           OPAL           0.6223.T826 | MANGO<br>TANGO<br>0.6223.836                                                                                                                                                                                                                                                                                                                                                                                                                                                                                                                                                                                                                                                                                                                                                                                                                                                                                                                                                                                                                                                                                                                                                                                                                              | FRESH<br>PEACH                 | TUSCAN           SUN           0.6223.T81G | SUNNY           SIDE           0.6223.86           0.6223.8B1 | LIME<br>TWIST    |
|----------------------------------------------|--------------------------------|-------------------------------------------|-----------------------------------------------------------------------------------------------------------------------------------------------------------------------------------------------------------------------------------------------------------------------------------------------------------------------------------------------------------------------------------------------------------------------------------------------------------------------------------------------------------------------------------------------------------------------------------------------------------------------------------------------------------------------------------------------------------------------------------------------------------------------------------------------------------------------------------------------------------------------------------------------------------------------------------------------------------------------------------------------------------------------------------------------------------------------------------------------------------------------------------------------------------------------------------------------------------------------------------------------------------|--------------------------------|--------------------------------------------|---------------------------------------------------------------|------------------|
| GREEN<br>GREEN<br>0.6223.T416                | SMASHED<br>AVOCADO             | MINTY<br>MINTY<br>0.6221.2216             | Image: Tropical surf         Image: Description of the surf         Image: Des | MOUNTAIN<br>LAKE<br>0.6223.23G | WILD<br>JUNGLE<br>0.6221.2426              | SKY           HIGH           0.6223.T616                      | DARK<br>ILLUSION |
|                                              | 0.6223.43B1                    |                                           |                                                                                                                                                                                                                                                                                                                                                                                                                                                                                                                                                                                                                                                                                                                                                                                                                                                                                                                                                                                                                                                                                                                                                                                                                                                           | 0.6223.23B1                    |                                            |                                                               | 0.6223.3B1       |
|                                              |                                |                                           |                                                                                                                                                                                                                                                                                                                                                                                                                                                                                                                                                                                                                                                                                                                                                                                                                                                                                                                                                                                                                                                                                                                                                                                                                                                           |                                |                                            |                                                               |                  |
| NIGHT<br>DIVE                                | DEEP<br>Ocean                  | SUMMER<br>RAIN                            | ELECTRIC<br>LAVENDER                                                                                                                                                                                                                                                                                                                                                                                                                                                                                                                                                                                                                                                                                                                                                                                                                                                                                                                                                                                                                                                                                                                                                                                                                                      | PERSIAN<br>INDIGO              | TASTY<br>GRAPE                             | FLAMINGO<br>Party                                             | CUPCAKE<br>DREAM |
| 0.6221.222G                                  | 0.6223.T2G                     | 0.6223.28G                                | 0.6221.2236                                                                                                                                                                                                                                                                                                                                                                                                                                                                                                                                                                                                                                                                                                                                                                                                                                                                                                                                                                                                                                                                                                                                                                                                                                               | 0.6223.T29G                    | 0.6223.52G                                 | 0.6221.251G                                                   | 0.6223.T5G       |
|                                              |                                | 0.6223.28B1                               |                                                                                                                                                                                                                                                                                                                                                                                                                                                                                                                                                                                                                                                                                                                                                                                                                                                                                                                                                                                                                                                                                                                                                                                                                                                           |                                | 0.6223.52B1                                |                                                               |                  |
|                                              |                                |                                           |                                                                                                                                                                                                                                                                                                                                                                                                                                                                                                                                                                                                                                                                                                                                                                                                                                                                                                                                                                                                                                                                                                                                                                                                                                                           |                                |                                            |                                                               |                  |
|                                              |                                |                                           |                                                                                                                                                                                                                                                                                                                                                                                                                                                                                                                                                                                                                                                                                                                                                                                                                                                                                                                                                                                                                                                                                                                                                                                                                                                           |                                |                                            |                                                               |                  |
| CHERRY<br>BLOSSOM                            | COTTON<br>Candy                | MYSTICAL<br>Morning                       | FALLING<br>SNOW                                                                                                                                                                                                                                                                                                                                                                                                                                                                                                                                                                                                                                                                                                                                                                                                                                                                                                                                                                                                                                                                                                                                                                                                                                           | WET<br>SAND                    | CHOCOLATE<br>FUDGE                         |                                                               |                  |
| CHERRY<br>BLOSSOM<br>0.6223.516              | COTTON<br>CANDY<br>0.6221.252G | MYSTICAL<br>Morning<br>0.6223.T31G        | FALLING<br>SNOW<br>0.6223.7G<br>0.6223.7B1                                                                                                                                                                                                                                                                                                                                                                                                                                                                                                                                                                                                                                                                                                                                                                                                                                                                                                                                                                                                                                                                                                                                                                                                                | WET<br>SAND<br>0.6221.255G     | CHOCOLATE<br>FUDGE                         |                                                               |                  |