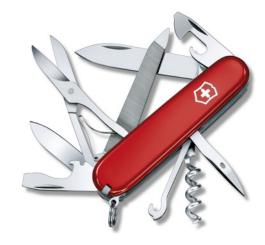

#### 1.3603

12 Functions 91 mm

### **SPARTAN**

- 01. Blade, large
- 02. Blade, small
- 03. Corkscrew
- 04. Can opener with
- 05. Screwdriver 3 mm
- 06. Bottle opener with
- 07. Screwdriver 6 mm 08. – Wire stripper
- 09. Reamer, punch and sewing awl
- 10. Key ring
- 11. Tweezers
- 12. Toothpick

We recommend case 7 8 9, which you can find on page 128-129.