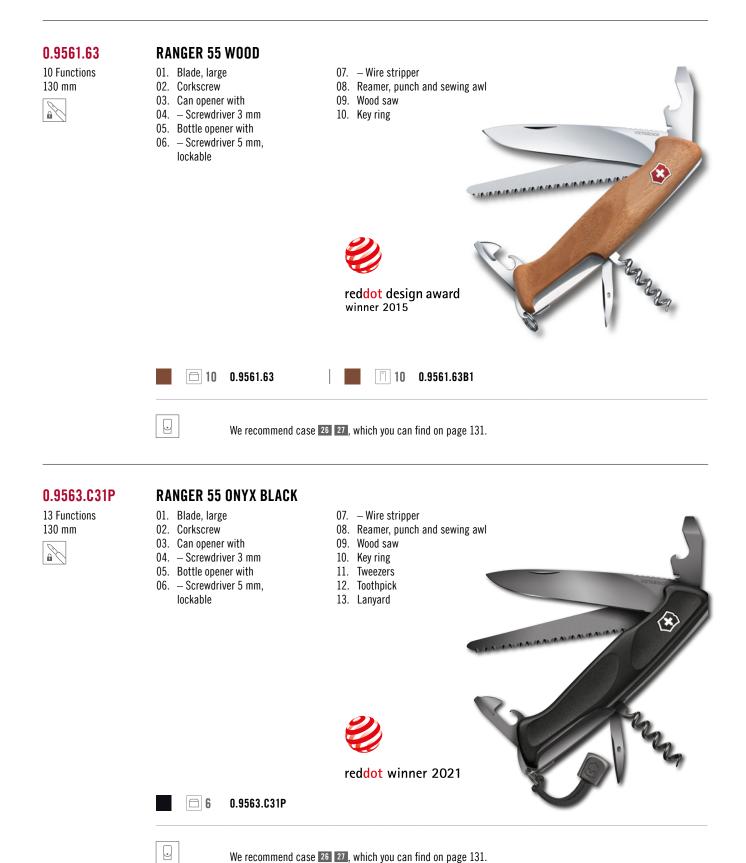

GRIP** 01. Blade, large

- 02. Corkscrew
- 03. Can opener with
- 04. Screwdriver 3 mm
- 05. Bottle opener with
- 06. Screwdriver 5 mm,
  - lockable

- 07. Wire stripper
- 08. Reamer, punch and sewing awl
- 09. Key ring
- 10. Tweezers
- 11. Toothpick



#### 🗇 10 0.9553.MC

We recommend case **26 27**, which you can find on page 131.

#### 0.9563.C

#### 12 Functions 130 mm

01. Blade, large 02. Corkscrew

•

03. Can opener with

**RANGER 55 GRIP** 

- 04. Screwdriver 3 mm
- 05. Bottle opener with 06. – Screwdriver 5 mm,
- lockable
- 07. Wire stripper
- 08. Reamer, punch and sewing awl
- 09. Wood saw
- 10. Key ring
- 11. Tweezers
- 12. Toothpick

# A 64 64 64 64 64 64 64 □ 10 0.9563.C **10** 0.9563.CB1

We recommend case **26 27**, which you can find on page 131.

.

Case

🔊 Locking blade





Case

Locking blade

0.9415.D20 **EVOKE ALOX** 5 Functions 01. Blade, large 02. Thumb stud, removable NEW 03. Carry clip, removable 04. Lanyard hole 05. Paracord pendant reddot winner 2023 **6** 0.9415.D20 **6** 0.9415.D26 6 0.9415.D221 . We recommend case 26, which you can find on page 131. 0.9415.DS23 **EVOKE BS ALOX** 01. Blade, large 4 Functions 02. Thumb stud, removable NEW 03. Carry clip, removable 04. Lanyard hole reddot winner 2023 □ 6 0.9415.DS23 **6** 0.9415.DS249

We recommend case **26**, which you can find on page 131.







3.0903.3F





# 2 Functions

10115

# OUTDOOR MASTER S MIC

01. Blade 7 cm 02. Lanyard hole

With kydex sheat and micarta handle







# 4.2261

3 Functions

# **OUTDOOR MASTER L MIC**

- 01. Blade 10 cm
  - 02. Lanyard hole 03. Fire steel



Handle