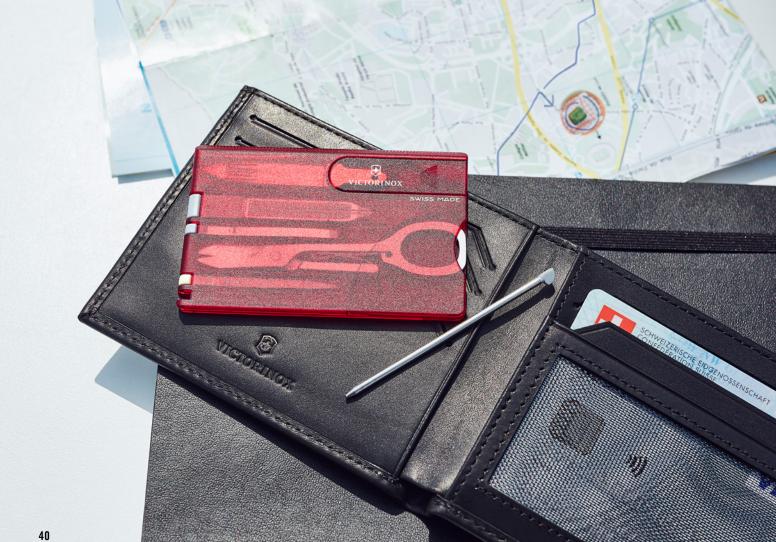

With card case

We recommend case **5**, which you can find on page 128.

| <b>0.7250.13</b><br>10 Functions<br>NEW | <ul> <li>SMART CARD WALLET</li> <li>01. Blade, small</li> <li>02. Scissors</li> <li>03. Nail file with</li> <li>04 Screwdriver 2.5 mm</li> <li>05. Pin</li> <li>06. Tweezers</li> </ul>                                                                                                                                                                                                                                                                                                                                                                                                                                                                                                                                                                                                                                                                                                                                                                                                                                                                                                                                                                                                                                                                                                                                                                                                                                                                                                                                                                                                                                                                                                                                                                                                                                                                                                                                                                                                                                                                                                                | 07. Toothpick<br>08. Ballpoint pen<br>09. Moneyband<br>10. Cardprotector |          |
|-----------------------------------------|--------------------------------------------------------------------------------------------------------------------------------------------------------------------------------------------------------------------------------------------------------------------------------------------------------------------------------------------------------------------------------------------------------------------------------------------------------------------------------------------------------------------------------------------------------------------------------------------------------------------------------------------------------------------------------------------------------------------------------------------------------------------------------------------------------------------------------------------------------------------------------------------------------------------------------------------------------------------------------------------------------------------------------------------------------------------------------------------------------------------------------------------------------------------------------------------------------------------------------------------------------------------------------------------------------------------------------------------------------------------------------------------------------------------------------------------------------------------------------------------------------------------------------------------------------------------------------------------------------------------------------------------------------------------------------------------------------------------------------------------------------------------------------------------------------------------------------------------------------------------------------------------------------------------------------------------------------------------------------------------------------------------------------------------------------------------------------------------------------|--------------------------------------------------------------------------|----------|
| 🗇 Standard 🔳 Blis                       | 50 0.7250.13<br>50 0.7250.38<br>•ter Packaging unit                                                                                                                                                                                                                                                                                                                                                                                                                                                                                                                                                                                                                                                                                                                                                                                                                                                                                                                                                                                                                                                                                                                                                                                                                                                                                                                                                                                                                                                                                                                                                                                                                                                                                                                                                                                                                                                                                                                                                                                                                                                    | <b>∠</b>                                                                 | EVERYDAY |
|                                         | Image: |                                                                          | 43       |