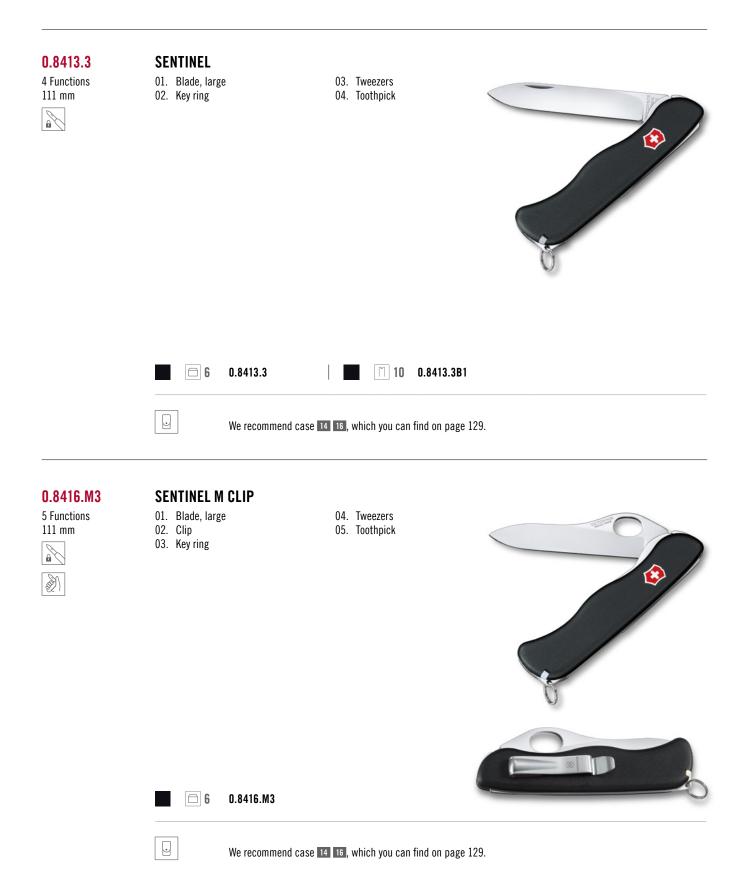

9, which you can find on page 128–129.

### 1.4713

15 Functions 91 mm

#### FIELDMASTER

- 01. Blade, large
- 02. Blade, small
- 03. Can opener with
- 04. Screwdriver 3 mm
- 05. Bottle opener with
- 06. Screwdriver 6 mm
- 07. Wire stripper
- 08. Reamer, punch and sewing awl
- 09. Scissors
- 10. Wood saw
- 11. Phillips screwdriver 1/2
- 12. Multipurpose hook
- 13. Key ring
- 14. Tweezers
- 15. Toothpick



#### ☐ 10 1.4713

We recommend case 7 8 9, which you can find on page 128-129.

•

#### 0.8241.26

9 Functions 93 mm

93 mm

# FARMER ALOX

- 01. Blade, large
- 02. Can opener with
- 03. Screwdriver 3 mm
- 04. Bottle opener with
- 05. Screwdriver 7 mm
- 06. Wire stripper
- 07. Reamer, punch
- 08. Wood saw
- 09. Key ring





We recommend case 7 8 9, which you can find on page 128-129.





Locking blade





- 02. Corkscrew
- 03. Can opener with
- 04. Screwdriver 3 mm
- 05. Bottle opener, lockable with
- 09. Wood saw 10. Key ring

08. Reamer, punch





•

We recommend case 15 17 18 19 20, which you can find on page 129-130.



# 12 Functions 111 mm

# TRAILMASTER

- 01. Blade, large
- 02. Can opener with
- 03. Screwdriver 3 mm 04. Bottle opener, lockable with
- 05. Wire stripper
- 06. Screwdriver 7 mm
- 07. Reamer, punch 08. Wood saw
- 09. Phillips screwdriver 1/2
- 10. Key ring
- 11. Tweezers
- 12. Toothpick





#### 0.8463.MW3

12 Functions

111 mm

#### **TRAILMASTER MW**

- 01. Blade, large with wavy edge
- 02. Can opener with
- 03. Screwdriver 3 mm
- 04. Bottle opener, lockable with
- 05. Wire stripper 06. Screwdriver 7 mm
- 07. Reamer, punch 08. Wood saw
- 09. Ph