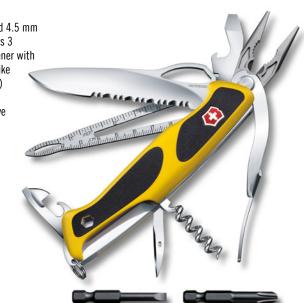

r, lockable with
- 05. Wire stripper
- 06. Screwdriver 7 mm
- 08. Marlin spike
- 09. Key ring

07. Reamer, punch

- 10. Tweezers
- 11. Toothpick
- 12. Lanyard



**6** 0.8503.2MW

We recommend case 20, which you can find on page 130.

#### 0.9798.MWC8

# 22 Functions

130 mm



- 01. Needle-nose pliers with
- 02. Wire cutters
- 03. Nut wrench
- 04. Blade, large with wavy edge

**RANGER BOATSMAN MW GRIP** 

05. Corkscrew

.

- 06. Can opener with
- 07. Screwdriver 3 mm
- 08. Bottle opener with
- 09. Screwdriver 5 mm, lockable
- 10. Wire stripper
- 11. Reamer, punch and sewing awl

12. Bit slot for

#### 13. - Bit slotted 4.5 mm

- 14. Bit Phillips 3
- 15. Shackle opener with
- 16. Marlin spike
- 17. Ruler (cm)
- 18. Ruler (in) 19. - Sewing eye
- 20. Key ring
- 21. Tweezers
- 22. Toothpick





We recommend case 28, which you can find on page 131.

.





# TRADES & CRAFTS MULTI-TOOLS AND KNIVES FOR CRAFTSPEOPLE

- Durable multi-tools and knives for professional use
- Provide excellent functionality for all jobs and skilled tasks
- Offer high precision and trusted Swiss quality



Explore the Trades & Crafts segment for a comprehensive selection of multi-tools and pocket knives for skilled, creative DIYers and professional craftspeople. Featuring gardening tools to match any horticultural project, from pruning to flower arranging, and functional tools and knives that help consumers build, create, repair and refine, it has everything for both hobby crafters and professionals alike. Think of this segment as a toolbox in your pocket.

**1.3743** 18 Functions

91 mm

#### MOUNTAI