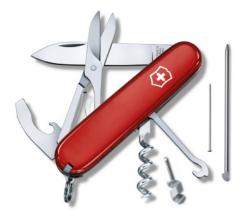

#### 1.3405

15 Functions 91 mm

## COMPACT

- 01. Blade, large
- 02. Corkscrew
- 03. Mini screwdriver 1.5 mm 04. Bottle opener with
- 05. Can opener 06. Screwdriver 5 mm 07. Wire stripper
- 08. Scissors

- 09. Multipurpose hook with
- 10. Nail file
- 11. Key ring 12. Pin
- 13. Tweezers
- 14. Toothpick
- 15. Ballpoint pen