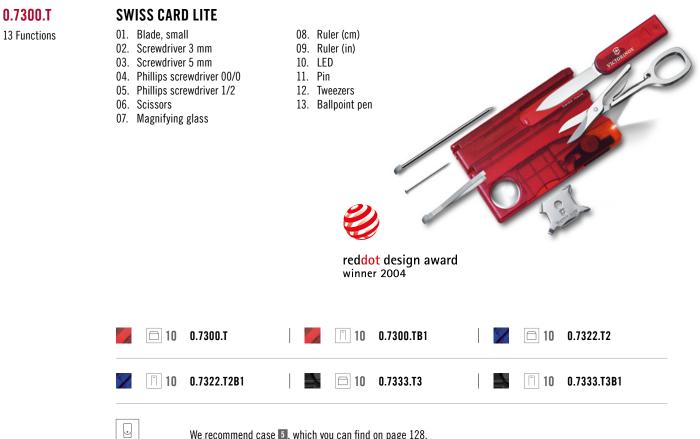

# FUNCTIONS AND APPLICATIONS

Be best prepared for every situation with the Swiss Champ. The top model among the "Original Swiss Army Knives" combines high quality tools with 33 functions and an award winning design.

It is made of 64 individual parts and requires an astonishing 450 steps of fabrication in Ibach-Schwyz, Switzerland.

Ŧ