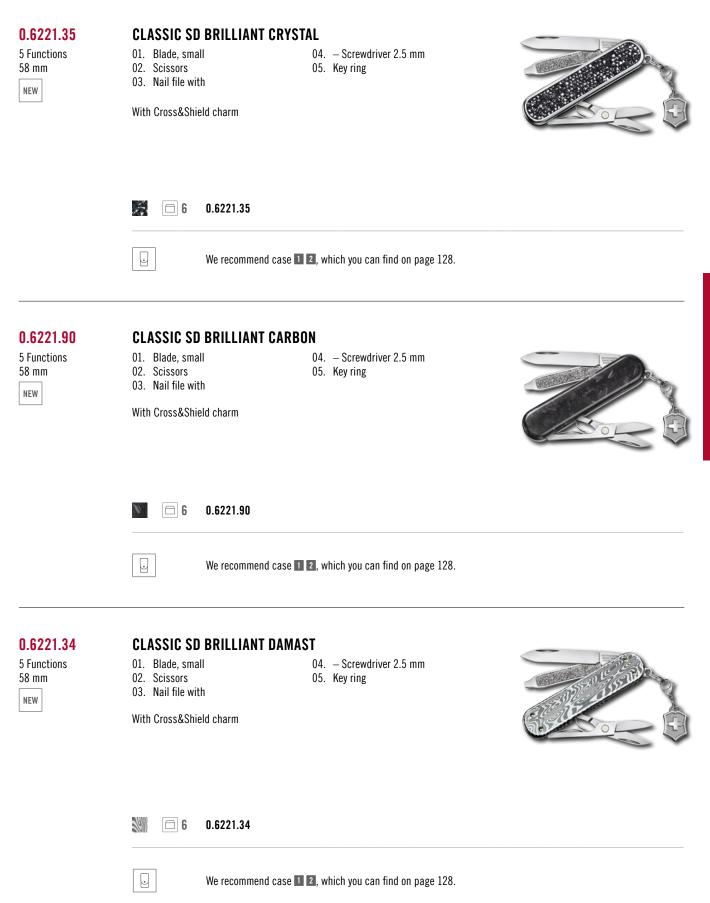

#### 0.6223.E221 CLASSIC SD PARIS STYLE

01. Blade, small

7 Functions

58 mm

NEW

- 02. Scissors
- 03. Nail file with
- 04. Screwdriver 2.5 mm
- 05. Key ring
- 06. Tweezers
- 07. Toothpick

With key ring

#### 6 0.6223.E221

We recommend case **1 2**, which you can find on page 128.

•

05. Key ring

06. Tweezers

07. Toothpick

#### 0.6223.E223

7 Functions

58 mm

NEW

- 01. Blade, small
- 02. Scissors

•

- 03. Nail file with
- 04. Screwdriver 2.5 mm

With key ring

**6** 0.6223.E223

We recommend case **1 2**, which you can find on page 128.

EVERYDAY

red<mark>dot</mark> design award winner 2018

We recommend case **3**, which you can find on page 128.

10 4.6261.26G32B1